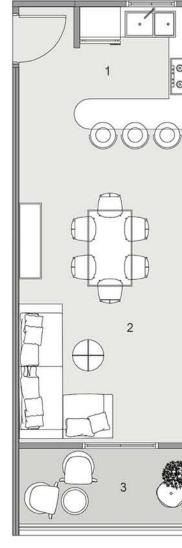

## 07 FLOOR PLANS

TYPE A

BLOCK: A9 CODE: A9-01 TOTAL AREA: 107 m<sup>2</sup> GARDEN AREA: 21 m<sup>2</sup>

#### 

| ROOM NAME            | DIMENSION    |
|----------------------|--------------|
| 1- Kitchen           | 4.30m *1.90m |
| 2-Reception & Dining | 6.00m *3.80m |
| 3-Corridor           | 1.90m *1.15m |
| 4-Bedroom 1          | 3.80m *3.80m |
| 5-Laundry            | 5.55m *1.10m |
| S-Bathroom 1         | 2.00m *1.90m |
| 7- Master Bedroom    | 4.20m *3.80m |
| B-Bathroom 2         | 2.45m *1.95m |
| 9-Dressing           | 2.45m *1.90m |