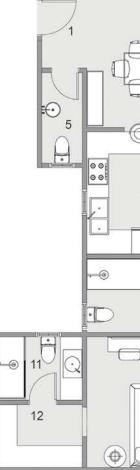

## 07 FLOOR PLANS

TYPE A

BLOCK: A9 CODE: A9-01 TOTAL AREA: 107 m<sup>2</sup> GARDEN AREA: 21 m<sup>2</sup>

#### 

| ROOM NAME            | DIMENSION    |
|----------------------|--------------|
| 1- Kitchen           | 4.30m *1.90m |
| 2-Reception & Dining | 6.00m *3.80m |
| 3-Corridor           | 1.90m *1.15m |
| 4-Bedroom 1          | 3.80m *3.80m |
| 5-Laundry            | 5.55m *1.10m |
| S-Bathroom 1         | 2.00m *1.90m |
| 7- Master Bedroom    | 4.20m *3.80m |
| B-Bathroom 2         | 2.45m *1.95m |
| 9-Dressing           | 2.45m *1.90m |