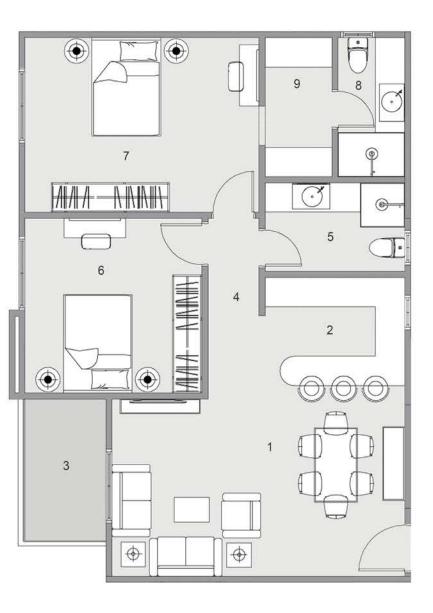

## 07 FLOOR PLANS

TYPE A

BLOCK: A9 CODE: A9-01 TOTAL AREA: 107 m<sup>2</sup> GARDEN AREA: 21 m<sup>2</sup>

#### 

| ROOM NAME            | DIMENSION    |
|----------------------|--------------|
| 1- Kitchen           | 4.30m *1.90m |
| 2-Reception & Dining | 6.00m *3.80m |
| 3-Corridor           | 1.90m *1.15m |
| 4-Bedroom 1          | 3.80m *3.80m |
| 5-Laundry            | 5.55m *1.10m |
| S-Bathroom 1         | 2.00m *1.90m |
| 7- Master Bedroom    | 4.20m *3.80m |
| B-Bathroom 2         | 2.45m *1.95m |
| 9-Dressing           | 2.45m *1.90m |