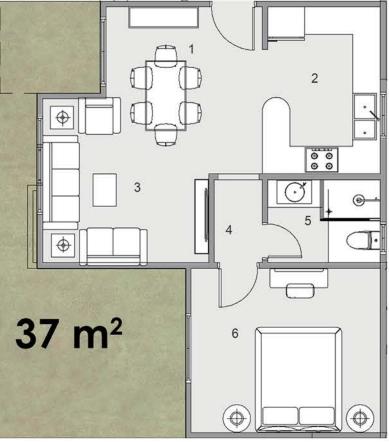

|                                                                 | ·····, |
|-----------------------------------------------------------------|--------|
| BLOCK:C6<br>CODE: C6-01                                         |        |
| TOTAL AREA: 77 m <sup>2</sup><br>GARDEN AREA: 37 m <sup>2</sup> |        |
|                                                                 |        |
|                                                                 | ,      |

| ROOM NAME   | DIMENSION    |
|-------------|--------------|
| 1-Dining    | 3.55m *2.00m |
| 2-Kitchen   | 3.80m *2.60m |
| 3-Reception | 3.80m *3.80m |
| 4-Lobby     | 1.90m *1.15m |
| 5-Bathroom  | 2.60m *1.90m |
| 6-Bedroom   | 4.30m *3.75m |