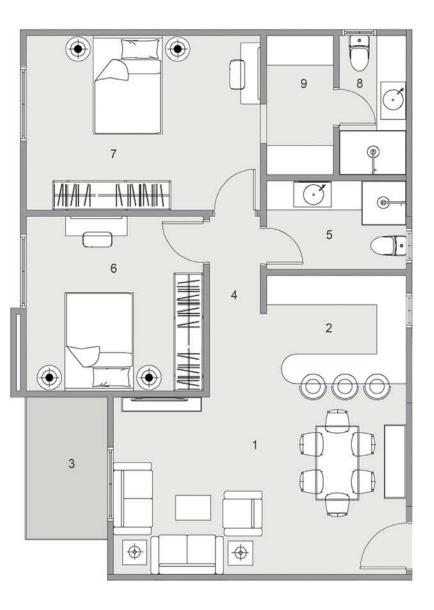

## 07 FLOOR PLANS

TYPE A

BLOCK: A9 CODE: A9-01 TOTAL AREA: 107 m<sup>2</sup> GARDEN AREA: 21 m<sup>2</sup>

#### 

| ROOM NAME            | DIMENSION    |
|----------------------|--------------|
| 1- Kitchen           | 4.30m *1.90m |
| 2-Reception & Dining | 6.00m *3.80m |
| 3-Corridor           | 1.90m *1.15m |
| 4-Bedroom 1          | 3.80m *3.80m |
| 5-Laundry            | 5.55m *1.10m |
| S-Bathroom 1         | 2.00m *1.90m |
| 7- Master Bedroom    | 4.20m *3.80m |
| B-Bathroom 2         | 2.45m *1.95m |
| 9-Dressing           | 2.45m *1.90m |