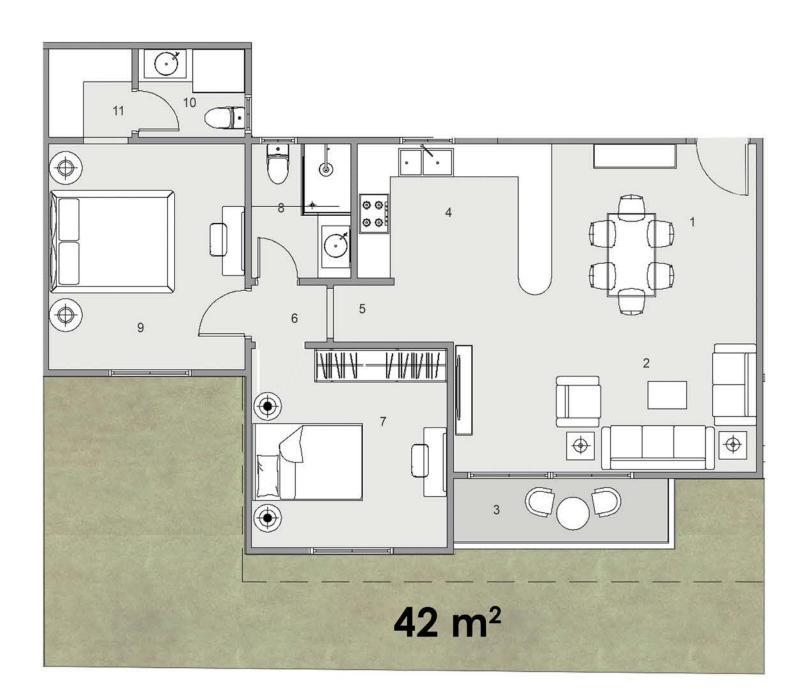

#### BLOCK: A9 CODE: A9-04 TOTAL AREA: 151 m<sup>2</sup> GARDEN AREA: 59 m<sup>2</sup>

| ROOM NAME           | DIMENSION    |
|---------------------|--------------|
| - Entrance          | 2.15m *1.30m |
| -Bathroom 1         | 2.65m *1.30m |
| -Reception & Dining | 6.50m *3.80m |
| -Terrace            | 3.80m *1.40m |
| - Corridor          | 5.55m *1.10m |
| -Kitchen            | 3.45m *3.05m |
| -Bedroom 1          | 3.80m *3.65m |
| -Bathroom 2         | 3.10m *2.10m |
| -Bedroom 2          | 3.80m *3.75m |
| 0-Master Bedroom    | 4.15m *3.75m |
| 1- Dressing         | 2.45m *1.90m |
| 2- Bathroom 3       | 2.45m *1.90m |