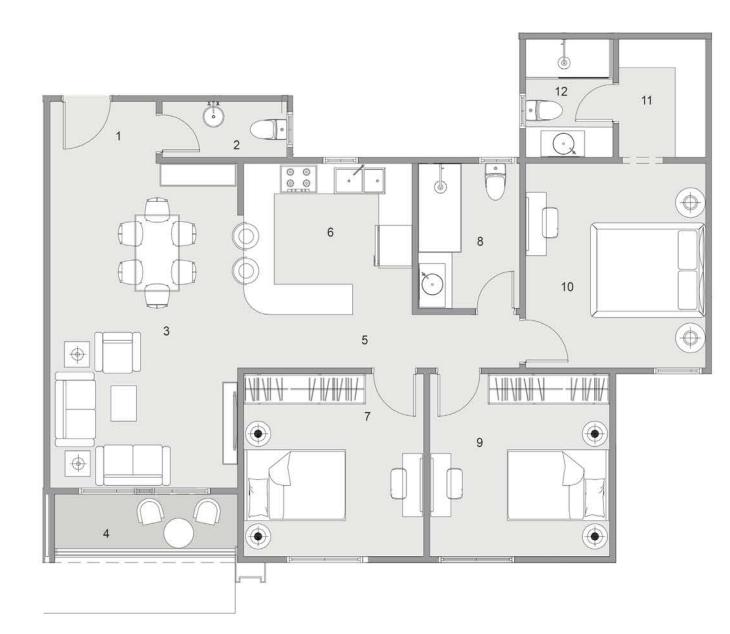

#### BLOCK: A9 CODE: A9-02 TOTAL AREA: 188 m<sup>2</sup> GARDEN AREA: 71 m<sup>2</sup>

| ROOM NAME            | DIMENSION    |
|----------------------|--------------|
| 1-Entrance           | 2.10m *1.30m |
| 2-Bathroom 1         | 2.55m *1.30m |
| 3-Reception & Dining | 8.75m *4.10m |
| 4-Terrace 1          | 4.15m *2.00m |
| 5-Corridor           | 5.20m *1.15m |
| 6-Kitchen            | 3.30m *2.80m |
| <b>7-</b> Bathroom 2 | 2.60m *1.90m |
| 8-Master Bedroom     | 3.90m *3.80m |
| 9- Terrace 2         | 1.55m *1.20m |
| 10- Bathroom 2       | 2.60m *2.35m |
| 11- Dressing         | 2.60m *1.90m |
| 12-Living            | 3.75m *3.25m |
| 13-Bedroom 1         | 3.85m *3.80m |
| 14-Bedroom 2         | 4.55m *3.80m |