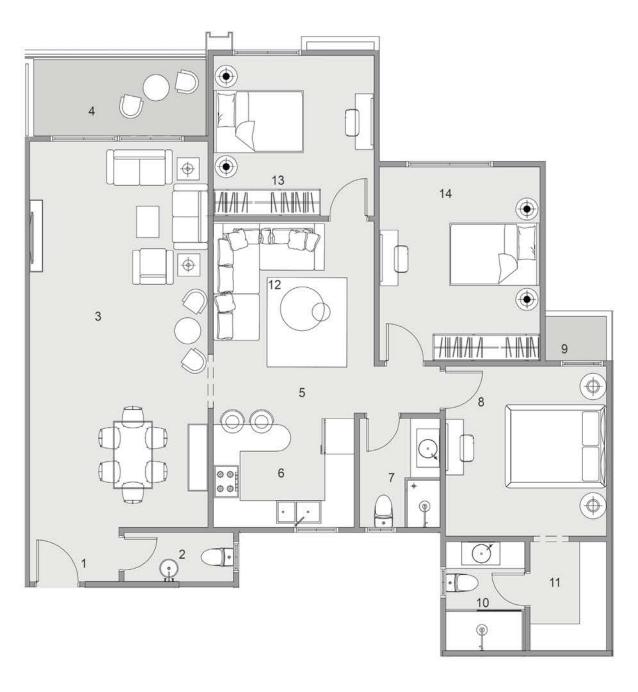

## 07 FLOOR PLANS

TYPE A

BLOCK: A9 CODE: A9-01 TOTAL AREA: 107 m<sup>2</sup> GARDEN AREA: 21 m<sup>2</sup>

#### 

| ROOM NAME            | DIMENSION    |
|----------------------|--------------|
| 1- Kitchen           | 4.30m *1.90m |
| 2-Reception & Dining | 6.00m *3.80m |
| 3-Corridor           | 1.90m *1.15m |
| 4-Bedroom 1          | 3.80m *3.80m |
| 5-Laundry            | 5.55m *1.10m |
| S-Bathroom 1         | 2.00m *1.90m |
| 7- Master Bedroom    | 4.20m *3.80m |
| B-Bathroom 2         | 2.45m *1.95m |
| 9-Dressing           | 2.45m *1.90m |