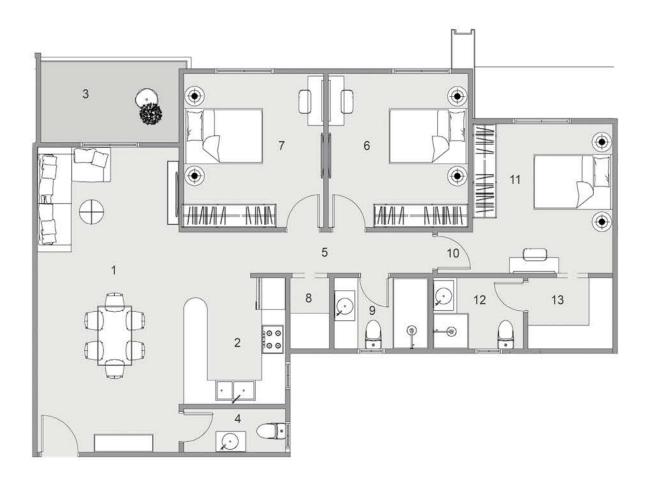

## 07 FLOOR PLANS

TYPE A

BLOCK: A9 CODE: A9-01 TOTAL AREA: 107 m<sup>2</sup> GARDEN AREA: 21 m<sup>2</sup>

#### 

| ROOM NAME            | DIMENSION    |
|----------------------|--------------|
| 1- Kitchen           | 4.30m *1.90m |
| 2-Reception & Dining | 6.00m *3.80m |
| 3-Corridor           | 1.90m *1.15m |
| 4-Bedroom 1          | 3.80m *3.80m |
| 5-Laundry            | 5.55m *1.10m |
| S-Bathroom 1         | 2.00m *1.90m |
| 7- Master Bedroom    | 4.20m *3.80m |
| B-Bathroom 2         | 2.45m *1.95m |
| 9-Dressing           | 2.45m *1.90m |