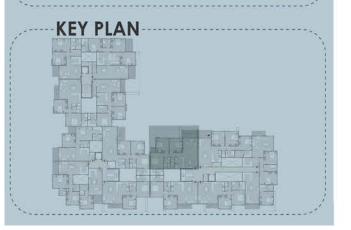

#### BLOCK: A9 CODE: A9-02 TOTAL AREA: 188 m<sup>2</sup> GARDEN AREA: 71 m<sup>2</sup>

| ROOM NAME            | DIMENSION    |
|----------------------|--------------|
| 1-Entrance           | 2.10m *1.30m |
| 2-Bathroom 1         | 2.55m *1.30m |
| 3-Reception & Dining | 8.75m *4.10m |
| 4-Terrace 1          | 4.15m *2.00m |
| 5-Corridor           | 5.20m *1.15m |
| 6-Kitchen            | 3.30m *2.80m |
| <b>7-</b> Bathroom 2 | 2.60m *1.90m |
| 8-Master Bedroom     | 3.90m *3.80m |
| 9- Terrace 2         | 1.55m *1.20m |
| 10- Bathroom 2       | 2.60m *2.35m |
| 11- Dressing         | 2.60m *1.90m |
| 12-Living            | 3.75m *3.25m |
| 13-Bedroom 1         | 3.85m *3.80m |
| 14-Bedroom 2         | 4.55m *3.80m |