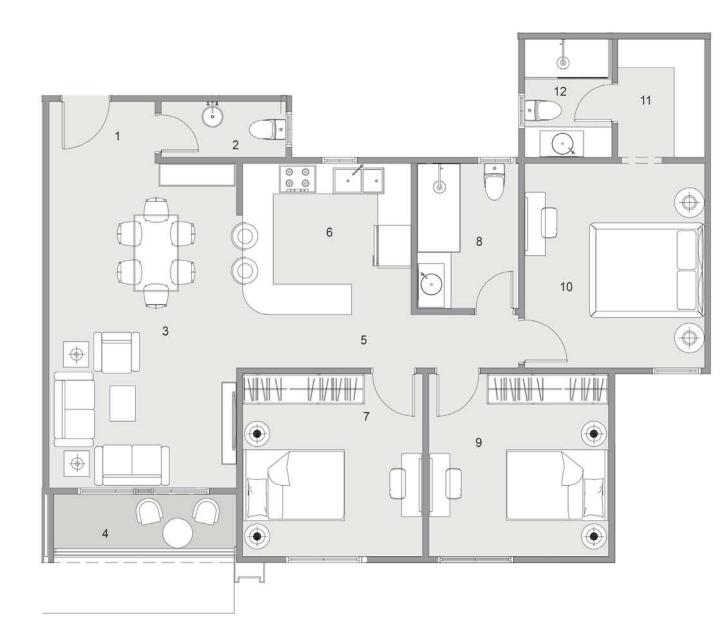

#### BLOCK: A9 CODE: A9-02 TOTAL AREA: 188 m<sup>2</sup> GARDEN AREA: 71 m<sup>2</sup>

| ROOM NAME            | DIMENSION    |
|----------------------|--------------|
| 1-Entrance           | 2.10m *1.30m |
| 2-Bathroom 1         | 2.55m *1.30m |
| 3-Reception & Dining | 8.75m *4.10m |
| 4-Terrace 1          | 4.15m *2.00m |
| 5-Corridor           | 5.20m *1.15m |
| 6-Kitchen            | 3.30m *2.80m |
| <b>7-</b> Bathroom 2 | 2.60m *1.90m |
| 8-Master Bedroom     | 3.90m *3.80m |
| 9- Terrace 2         | 1.55m *1.20m |
| 10- Bathroom 2       | 2.60m *2.35m |
| 11- Dressing         | 2.60m *1.90m |
| 12-Living            | 3.75m *3.25m |
| 13-Bedroom 1         | 3.85m *3.80m |
| 14-Bedroom 2         | 4.55m *3.80m |

#### BLOCK: A9 CODE: A9-03 TOTAL AREA: 188 m<sup>2</sup> GARDEN AREA: 65 m<sup>2</sup>

| ROOM NAME            | DIMENSION    |
|----------------------|--------------|
| 1-Entrance           | 2.10m *1.30m |
| 2-Bathroom 1         | 2.55m *1.30m |
| 3-Reception & Dining | 8.75m *4.10m |
| 4-Terrace 1          | 4.15m *2.00m |
| 5-Corridor           | 5.20m *1.15m |
| 6-Kitchen            | 3.30m *2.80m |
| <b>7-</b> Bathroom 2 | 2.60m *1.90m |
| 8-Master Bedroom     | 3.90m *3.80m |
| 9- Terrace 2         | 1.55m *1.20m |
| 10- Bathroom 2       | 2.60m *2.35m |
| 11- Dressing         | 2.60m *1.90m |
| 12-Living            | 3.75m *3.25m |
| 13-Bedroom 1         | 3.85m *3.80m |
| 14-Bedroom 2         | 4.55m *3.80m |

BLOCK: A9 CODE: A9-12 TOTAL AREA: 188 m<sup>2</sup>

| ROOM NAME            | DIMENSION    |
|----------------------|--------------|
| 1-Entrance           | 2.10m *1.30m |
| 2-Bathroom 1         | 2.55m *1.30m |
| 3-Reception & Dining | 8.75m *4.10m |
| 4-Terrace 1          | 4.15m *2.00m |
| 5-Corridor           | 5.20m *1.15m |
| 6-Kitchen            | 3.30m *2.80m |
| 7-Bathroom 2         | 2.60m *1.90m |
| B-Master Bedroom     | 3.90m *3.80m |
| 9- Terrace 2         | 1.55m *1.20m |
| 10- Bathroom 2       | 2.60m *2.35m |
| 11- Dressing         | 2.60m *1.90m |
| 12-Living            | 3.75m *3.25m |
| 13-Bedroom 1         | 3.85m *3.80m |
| 14-Bedroom 2         | 4.55m *3.80m |

BLOCK: A9 CODE: A9-13 TOTAL AREA: 188 m<sup>2</sup>

| ROOM NAME            | DIMENSION    |
|----------------------|--------------|
| 1-Entrance           | 2.10m *1.30m |
| 2-Bathroom 1         | 2.55m *1.30m |
| 3-Reception & Dining | 8.75m *4.10m |
| 4-Terrace 1          | 4.15m *2.00m |
| 5-Corridor           | 5.20m *1.15m |
| 6-Kitchen            | 3.30m *2.80m |
| 7-Bathroom 2         | 2.60m *1.90m |
| 8-Master Bedroom     | 3.90m *3.80m |
| 9- Terrace 2         | 1.55m *1.20m |
| 10- Bathroom 2       | 2.60m *2.35m |
| 11- Dressing         | 2.60m *1.90m |
| 12-Living            | 3.75m *3.25m |
| 3-Bedroom 1          | 3.85m *3.80m |
| I4-Bedroom 2         | 4.55m *3.80m |

BLOCK: A9 CODE: A9-22 TOTAL AREA: 188 m<sup>2</sup>

| ROOM NAME            | DIMENSION    |
|----------------------|--------------|
| 1-Entrance           | 2.10m *1.30m |
| 2-Bathroom 1         | 2.55m *1.30m |
| 3-Reception & Dining | 8.75m *4.10m |
| 4-Terrace 1          | 4.15m *2.00m |
| 5-Corridor           | 5.20m *1.15m |
| 6-Kitchen            | 3.30m *2.80m |
| 7-Bathroom 2         | 2.60m *1.90m |
| 8-Master Bedroom     | 3.90m *3.80m |
| 9- Terrace 2         | 1.55m *1.20m |
| 10- Bathroom 2       | 2.60m *2.35m |
| 11- Dressing         | 2.60m *1.90m |
| 12-Living            | 3.75m *3.25m |
| 13-Bedroom 1         | 3.85m *3.80m |
| 14-Bedroom 2         | 4.55m *3.80m |

### BLOCK: A9 CODE: A9-23

TOTAL AREA: 188 m<sup>2</sup>

| ROOM NAME            | DIMENSION    |
|----------------------|--------------|
| 1-Entrance           | 2.10m *1.30m |
| 2-Bathroom 1         | 2.55m *1.30m |
| 3-Reception & Dining | 8.75m *4.10m |
| 4-Terrace 1          | 4.15m *2.00m |
| 5-Corridor           | 5.20m *1.15m |
| 6-Kitchen            | 3.30m *2.80m |
| 7-Bathroom 2         | 2.60m *1.90m |
| 8-Master Bedroom     | 3.90m *3.80m |
| 9- Terrace 2         | 1.55m *1.20m |
| 10- Bathroom 2       | 2.60m *2.35m |
| 11- Dressing         | 2.60m *1.90m |
| 12-Living            | 3.75m *3.25m |
| 13-Bedroom 1         | 3.85m *3.80m |
| 14-Bedroom 2         | 4.55m *3.80m |

#### THIRD FLOOR

BLOCK: A9 CODE: A9-32 TOTAL AREA:188 m<sup>2</sup>

|                      | 113          |
|----------------------|--------------|
| ROOM NAME            | DIMENSION    |
| 1-Entrance           | 2.10m *1.30m |
| 2-Bathroom 1         | 2.55m *1.30m |
| 3-Reception & Dining | 8.75m *4.10m |
| 4-Terrace 1          | 4.15m *2.00m |
| 5-Corridor           | 5.20m *1.15m |
| 6-Kitchen            | 3.30m *2.80m |
| 7-Bathroom 2         | 2.60m *1.90m |
| 8-Master Bedroom     | 3.90m *3.80m |
| 9- Terrace 2         | 1.55m *1.20m |
| 10- Bathroom 2       | 2.60m *2.35m |
| 11- Dressing         | 2.60m *1.90m |
| 12-Living            | 3.75m *3.25m |
| 13-Bedroom 1         | 3.85m *3.80m |
| 14-Bedroom 2         | 4.55m *3.80m |

### **BLOCK:** A9 CODE: A9-33 TOTAL AREA: 188 m<sup>2</sup>

| ROOM NAME            | DIMENSION    |  |
|----------------------|--------------|--|
| 1-Entrance           | 2.10m *1.30m |  |
| 2-Bathroom 1         | 2.55m *1.30m |  |
| 3-Reception & Dining | 8.75m *4.10m |  |
| 4-Terrace 1          | 4.15m *2.00m |  |
| 5-Corridor           | 5.20m *1.15m |  |
| 5-Kitchen            | 3.30m *2.80m |  |
| 7-Bathroom 2         | 2.60m *1.90m |  |
| -Master Bedroom      | 3.90m *3.80m |  |
| - Terrace 2          | 1.55m *1.20m |  |
| 0- Bathroom 2        | 2.60m *2.35m |  |
| 1- Dressing          | 2.60m *1.90m |  |
| 2-Living             | 3.75m *3.25m |  |
| 3-Bedroom 1          | 3.85m *3.80m |  |
| 4-Bedroom 2          | 4.55m *3.80m |  |

BLOCK: A9 CODE: A9-42 TOTAL AREA: 188 m<sup>2</sup>

| ROOM NAME            | DIMENSION    |  |
|----------------------|--------------|--|
| 1-Entrance           | 2.10m *1.30m |  |
| 2-Bathroom 1         | 2.55m *1.30m |  |
| 3-Reception & Dining | 8.75m *4.10m |  |
| 4-Terrace 1          | 4.15m *2.00m |  |
| 5-Corridor           | 5.20m *1.15m |  |
| S-Kitchen            | 3.30m *2.80m |  |
| - Bathroom 2         | 2.60m *1.90m |  |
| -Master Bedroom      | 3.90m *3.80m |  |
| - Terrace 2          | 1.55m *1.20m |  |
| 0- Bathroom 2        | 2.60m *2.35m |  |
| 1- Dressing          | 2.60m *1.90m |  |
| 2-Living             | 3.75m *3.25m |  |
| 3-Bedroom 1          | 3.85m *3.80m |  |
| 4-Bedroom 2          | 4.55m *3.80m |  |

#### 13 14 AININ -0 5 $\bigcirc \bigcirc$ 6 0 ···· 1 $\odot$ 11 • 10

BLOCK: A9 CODE: A9-43 TOTAL AREA: 188 m<sup>2</sup>

| ROOM NAME            | DIMENSION    |
|----------------------|--------------|
| 1-Entrance           | 2.10m *1.30m |
| 2-Bathroom 1         | 2.55m *1.30m |
| 3-Reception & Dining | 8.75m *4.10m |
| 4-Terrace 1          | 4.15m *2.00m |
| 5-Corridor           | 5.20m *1.15m |
| 6-Kitchen            | 3.30m *2.80m |
| 7-Bathroom 2         | 2.60m *1.90m |
| B-Master Bedroom     | 3.90m *3.80m |
| 9- Terrace 2         | 1.55m *1.20m |
| 10- Bathroom 2       | 2.60m *2.35m |
| 11- Dressing         | 2.60m *1.90m |
| 12-Living            | 3.75m *3.25m |
| 13-Bedroom 1         | 3.85m *3.80m |
| I4-Bedroom 2         | 4.55m *3.80m |

#### BLOCK: B5 CODE: 85-03 TOTAL AREA: 188 m<sup>2</sup> GARDEN AREA: 71 m<sup>2</sup>

| ROOM NAME            | DIMENSION    |  |
|----------------------|--------------|--|
| 1-Entrance           | 2.10m *1.30m |  |
| 2-Bathroom 1         | 2.55m *1.30m |  |
| 3-Reception & Dining | 8.75m *4.10m |  |
| 4-Terrace 1          | 3.70m *2.00m |  |
| 5-Corridor           | 5.20m *1.15m |  |
| 6-Kitchen            | 3.30m *2.80m |  |
| 7-Bathroom 2         | 2.60m *1.90m |  |
| 8-Master Bedroom     | 3.90m *3.80m |  |
| 9- Terrace 2         | 1.50m *1.20m |  |
| 10- Bathroom 3       | 2.60m *1.95m |  |
| 11- Dressing         | 2.60m *1.90m |  |
| 12-Living            | 3.70m *3.25m |  |
| 13-Bedroom 1         | 3.80m *3.70m |  |
| 14-Bedroom 2         | 4.55m *3.80m |  |

BLOCK: B5 CODE: B5-13 TOTAL AREA: 192 m<sup>2</sup>

| ROOM NAME            | DIMENSION    |
|----------------------|--------------|
| 1-Entrance           | 2.10m *1.30m |
| 2-Bathroom 1         | 2.55m *1.30m |
| 3-Reception & Dining | 8.75m *4.10m |
| 4-Terrace 1          | 3.70m *2.00m |
| 5-Corridor           | 5.20m *1.15m |
| 6-Kitchen            | 3.30m *2.80m |
| 7-Bathroom 2         | 2.60m *1.90m |
| 8-Master Bedroom     | 3.90m *3.80m |
| 9- Bathroom 2        | 2.55m *1.95m |
| 10- Dressing         | 2.55m *1.90m |
| 11-Living            | 3.75m *3.25m |
| 12-Bedroom 1         | 3.80m *3.70m |
| 13-Bedroom 2         | 4.45m *3.80m |
| 14-Terrace 2         | 3.80m *1.55m |
|                      |              |

#### 

| ROOM NAME            | DIMENSION    |
|----------------------|--------------|
| 1-Entrance           | 2.10m *1.30m |
| 2-Bathroom 1         | 2.55m *1.30m |
| 3-Reception & Dining | 8.75m *4.10m |
| 4-Terrace 1          | 3.70m *2.00m |
| 5-Corridor           | 5.20m *1.15m |
| 6-Kitchen            | 3.30m *2.80m |
| 7-Bathroom 2         | 2.60m *1.90m |
| 8-Master Bedroom     | 3.90m *3.80m |
| 9- Bathroom 2        | 2.55m *1.95m |
| 10- Dressing         | 2.55m *1.90m |
| 11-Living            | 3.75m *3.25m |
| 12-Bedroom 1         | 3.80m *3.70m |
| 13-Bedroom 2         | 4.45m *3.80m |
| 14-Terrace 2         | 3.80m *1.55m |

| <b>ELOCK: B5</b><br>CODE: B5-33<br>TOTAL AREA: 192 m <sup>2</sup> |              |
|-------------------------------------------------------------------|--------------|
|                                                                   | IS           |
| ROOM NAME                                                         | DIMENSION    |
| 1-Entrance                                                        | 2.10m *1.30m |
| 2-Bathroom 1                                                      | 2.55m *1.30m |
| 3-Reception & Dining                                              | 8.75m *4.10m |
| 4-Terrace 1                                                       | 3.70m *2.00m |
| 5-Corridor                                                        | 5.20m *1.15m |
| 6-Kitchen                                                         | 3.30m *2.80m |
| 7-Bathroom 2                                                      | 2.60m *1.90m |
| 8-Master Bedroom                                                  | 3.90m *3.80m |
| 9- Bathroom 2                                                     | 2.55m *1.95m |
| 10- Dressing                                                      | 2.55m *1.90m |
| 11-Living                                                         | 3.75m *3.25m |
| 12-Bedroom 1                                                      | 3.80m *3.70m |
| 13-Bedroom 2                                                      | 4.45m *3.80m |
| 14-Terrace 2                                                      | 3.80m *1.55m |

BLOCK: B5 CODE: B5-43 TOTAL AREA: 193 m<sup>2</sup>

|                      | <b>;</b>     |  |
|----------------------|--------------|--|
| ROOM NAME            | DIMENSION    |  |
| 1-Entrance           | 2.10m *1.30m |  |
| 2-Bathroom 1         | 2.55m *1.30m |  |
| 3-Reception & Dining | 8.75m *4.10m |  |
| 4-Terrace 1          | 4.00m *2.00m |  |
| 5-Corridor           | 5.20m *1.15m |  |
| 6-Kitchen            | 3.30m *2.80m |  |
| 7-Bathroom 2         | 2.60m *1.90m |  |
| 8-Master Bedroom     | 3.90m *3.80m |  |
| 9- Bathroom 2        | 2.60m *1.95m |  |
| 10- Dressing         | 2.60m *1.90m |  |
| <b>11-</b> Living    | 3.75m *3.25m |  |
| 12-Bedroom 1         | 3.80m *3.75m |  |
| 13-Bedroom 2         | 4.45m *3.80m |  |
| 14-Terrace 2         | 3.65m *1.40m |  |