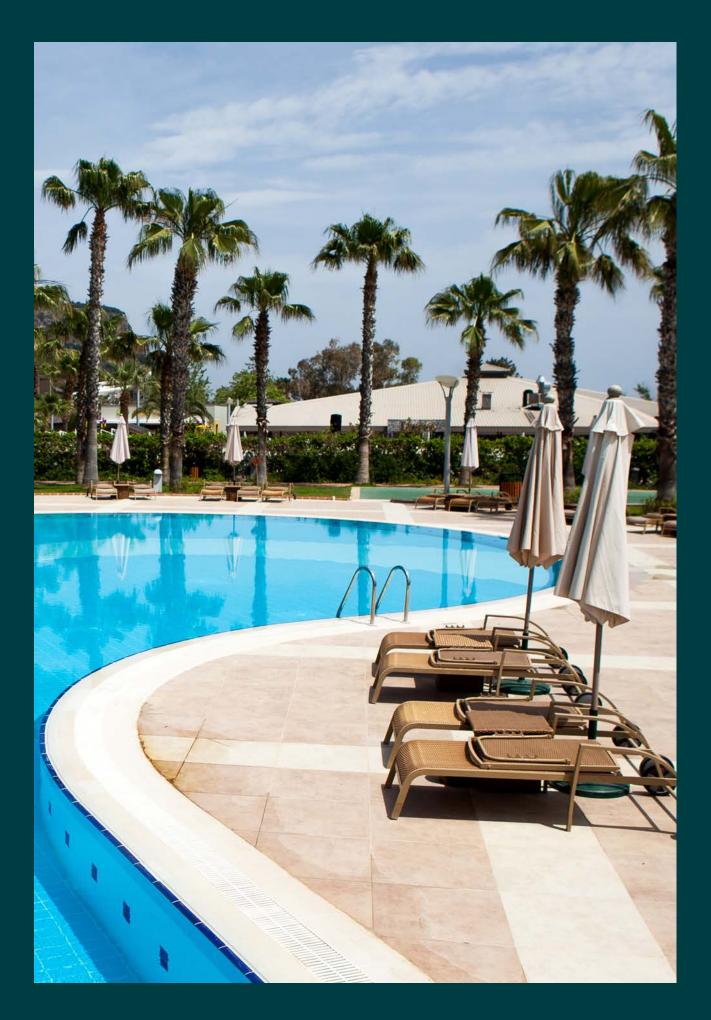

## 05 FACILITIES

Club House.

- Swimming Pool.
- Playground Area.
- Jogging Track.
  - Remote car service.

|          | S |
|----------|---|
| <u> </u> | F |

•

- Shopping Mall.
- J F & B Area.
- Medical Care.
- €J=j} GYM.
- Electric car charging stations.