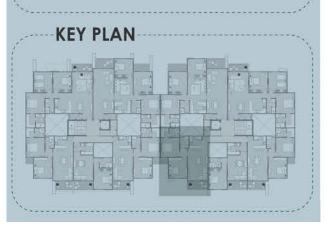

--|--------------|
| ROOM NAME                                                  | DIMENSION    |
| 1-Kitchen                                                  | 3.70m *2.50m |
| 2-Reception & Dining                                       | 6.25m *4.00m |
| 3-Terrace 1                                                | 4.00m *1.65m |
| 4-Corridor                                                 | 1.75m *1.50m |
| 5-Bathroom 1                                               | 2.50m *1.80m |
| 6-Bedroom 1                                                | 4.15m *3.80m |
| 7-Bedroom 2                                                | 3.85m *3.80m |
| 8-Bathroom 2                                               | 2.15m *1.90m |
| 9- Dressing                                                | 1.90m *1.70m |



1.50m \*1.30m

10- Terrace 2



BLOCK: B5 CODE: B5-25 TOTAL AREA: 81 m<sup>2</sup>

| ROOM NAME            | DIMENSION    |
|----------------------|--------------|
| 1-Entrance           | 2.45m *1.40m |
| 2-Kitchen            | 2.55m *2.45m |
| 3-Reception & Dining | 5.05m *3.90m |
| 4-Terrace 1          | 3.90m *1.65m |
| 5-Lobby              | 2.05m *1.15m |
| 6-Toilet             | 2.55m *2.00m |
| 7-Bedroom            | 4.30m *3.70m |





BLOCK: B5 CODE: B5-31 TOTAL AREA: 118 m<sup>2</sup>

| DIMENSION    |  |
|--------------|--|
| 3.70m *2.50m |  |
| 6.25m *4.00m |  |
| 3.55m *1.75m |  |
| 1.75m *1.50m |  |
| 2.40m *1.80m |  |
| 4.15m *3.80m |  |
| 3.85m *3.80m |  |
| 2.15m *1.90m |  |
| 1.90m *1.70m |  |
| 1.50m *1.30m |  |
|              |  |





BLOCK: B5 CODE: B5-32 TOTAL ARE