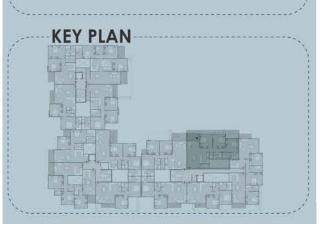

## 07 FLOOR PLANS

TYPE A

BLOCK: A9 CODE: A9-01 TOTAL AREA: 107 m<sup>2</sup> GARDEN AREA: 21 m<sup>2</sup>

#### 

| ROOM NAME            | DIMENSION    |
|----------------------|--------------|
| 1- Kitchen           | 4.30m *1.90m |
| 2-Reception & Dining | 6.00m *3.80m |
| 3-Corridor           | 1.90m *1.15m |
| 4-Bedroom 1          | 3.80m *3.80m |
| 5-Laundry            | 5.55m *1.10m |
| S-Bathroom 1         | 2.00m *1.90m |
| 7- Master Bedroom    | 4.20m *3.80m |
| B-Bathroom 2         | 2.45m *1.95m |
| 9-Dressing           | 2.45m *1.90m |