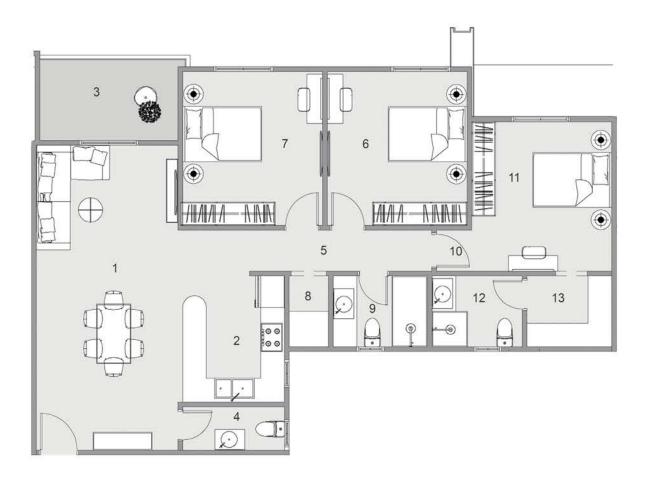

## 07 FLOOR PLANS

TYPE A

BLOCK: A9 CODE: A9-01 TOTAL AREA: 107 m<sup>2</sup> GARDEN AREA: 21 m<sup>2</sup>

#### 

| ROOM NAME            | DIMENSION    |
|----------------------|--------------|
| 1- Kitchen           | 4.30m *1.90m |
| 2-Reception & Dining | 6.00m *3.80m |
| 3-Corridor           | 1.90m *1.15m |
| 4-Bedroom 1          | 3.80m *3.80m |
| 5-Laundry            | 5.55m *1.10m |
| S-Bathroom 1         | 2.00m *1.90m |
| 7- Master Bedroom    | 4.20m *3.80m |
| B-Bathroom 2         | 2.45m *1.95m |
| 9-Dressing           | 2.45m *1.90m |