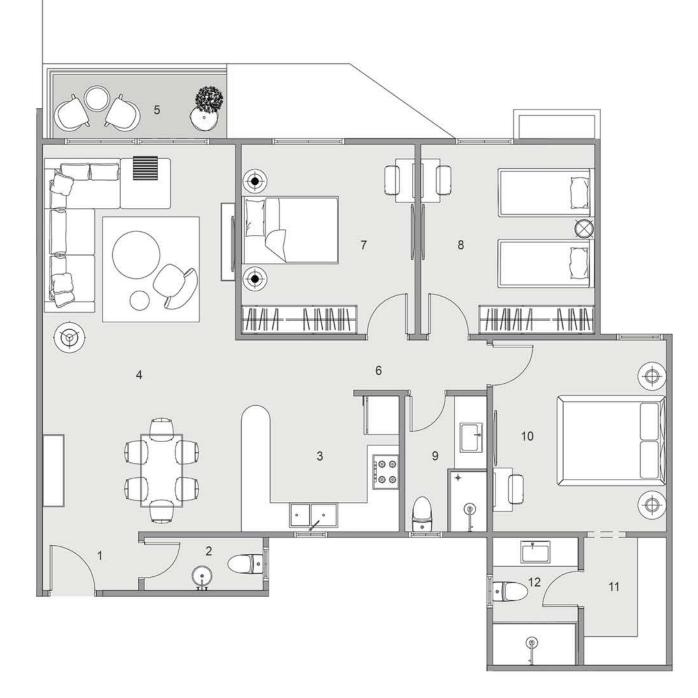

## 07 FLOOR PLANS

TYPE A

BLOCK: A9 CODE: A9-01 TOTAL AREA: 107 m<sup>2</sup> GARDEN AREA: 21 m<sup>2</sup>

#### 

| ROOM NAME            | DIMENSION    |
|----------------------|--------------|
| 1- Kitchen           | 4.30m *1.90m |
| 2-Reception & Dining | 6.00m *3.80m |
| 3-Corridor           | 1.90m *1.15m |
| 4-Bedroom 1          | 3.80m *3.80m |
| 5-Laundry            | 5.55m *1.10m |
| S-Bathroom 1         | 2.00m *1.90m |
| 7- Master Bedroom    | 4.20m *3.80m |
| B-Bathroom 2         | 2.45m *1.95m |
| 9-Dressing           | 2.45m *1.90m |