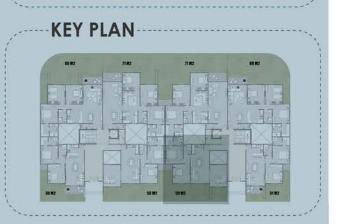

| 2.60m *1.95m |  |
| 11- Dressing         | 2.60m *1.90m |  |
| 12-Living            | 3.70m *3.25m |  |
| 13-Bedroom 1         | 3.80m *3.70m |  |
| 14-Bedroom 2         | 4.55m *3.80m |  |





#### BLOCK: B5 CODE: B5-04 TOTAL AREA: 132 m<sup>2</sup> GARDEN AREA: 50 m<sup>2</sup>

| ROOM NAME           | DIMENSION    |
|---------------------|--------------|
| - Entrance          | 2.20m *1.25m |
| - Kitchen           | 2.60m *2.20m |
| -Reception & Dining | 6.05m *4.00m |
| l-Living            | 4.85m *3.80m |
| -Corridor           | 2.05m *1.50m |
| -Bathroom 1         | 2.20m *1.70m |
| -Bedroom 1          | 3.80m *4.15m |
| -Master Bedroom     | 3.85m *3.80m |
| -Bathroom 2         | 2.10m *1.90m |
| 0-Dressing          | 1.90m *1.70m |
| 1-Terrace           | 1.50m *1.30m |





BLOCK: B5 CODE: B5-11 TOTAL AREA: 118 m<sup>2</sup>

| SION  |  |  |
|-------|--|--|
| 2.50m |  |  |
| 4.00m |  |  |
| .75m  |  |  |
| .50m  |  |  |
| .80m  |  |  |
| 3.80m |  |  |
| 8.80m |  |  |
| .90m  |  |  |
| .70m  |  |  |
| .30m  |  |  |
|       |  |  |







BLOCK: B5 CODE: B5-12 TOTAL AREA: 167 m2

| DIMENSIONS           |              |
|----------------------|--------------|
| ROOM NAME            | DIMENSION    |
| 1-Entrance           | 2.10m *1.30m |
| 2-Bathroom 1         | 2.60m *1.20m |
| 3-Kitchen            | 3.45m *2.95m |
| 4-Reception & Dining | 8.15m *4.05m |
| 5-Terrace 1          | 4.05m *1.50m |
| 6-Lobby              | 5.20m *1.15m |
| 7-Bedroom 1          | 4.10m *3.70m |
| 8-Bedroom 2          | 4.10m *3.80m |
| 9-Bathroom 2         | 3.00m *1.80m |
| 10-Mas