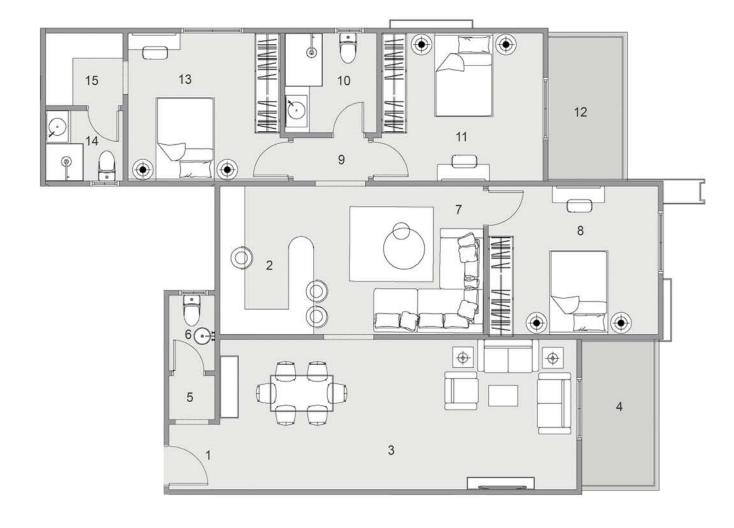

.90m |
| 2- Dressing          | 2.45m *1.90m |





#### BLOCK: C6 CODE: C6-23 TOTAL AREA: 184 m<sup>2</sup>

#### 

| ROOM NAME            | DIMENSION    |
|----------------------|--------------|
| 1-Entrance           | 1.70m *1.30m |
| 2-Kitchen            | 3.70m *2.75m |
| 3-Reception & Dining | 8.70m *3.75m |
| 4-Terrace 1          | 3.75m *2.00m |
| 5-Lobby              | 1.30m *1.15m |
| 6-Bathroom 1         | 2.00m *1.30m |
| 7-Living             | 3.80m *3.70m |
| 8-Bedroom 1          | 4.25m *3.70m |
| 9-Corridor           | 1.95m *1.15m |
| 10-Bathroom 2        | 2.60m *2.35m |
| 11-Bedroom 2         | 4.05m *3.75m |
| 12- Terrace 2        | 3.75m *2.00m |
| 13-Master Bedroom    | 3.80m *3.75m |
| 14-Bathroom 3        | 2.00m *1.90m |
| 15- Dressing         | 2.00m *1.95m |





| BLOCK: C6<br>CODE: C6-24<br>TOTAL AREA: 1 | 16 m²        |
|-------------------------------------------|--------------|
|                                           | NS           |
| ROOM NAME                                 | DIMENSION    |
| 1-Dining & Reception                      | 6.20m *3.70m |
| 2-Kitchen                                 | 3.00m *2.45m |
| 3-Terrace                                 | 2.90m *1.65m |
| 4-Corridor                                | 3.65m *1.15m |
| 5-Bathroom 1                              | 3.00m *1.90m |
| 0.0.1.1                                   |              |







## 

CODE: C6-31 TOTAL AREA: 122 m<sup>2</sup>

#### 

| ROOM NAME        | DIMENSION    |
|------------------|--------------|
| 1-Dining         | 3.85m *3.80m |
| 2-Kitchen