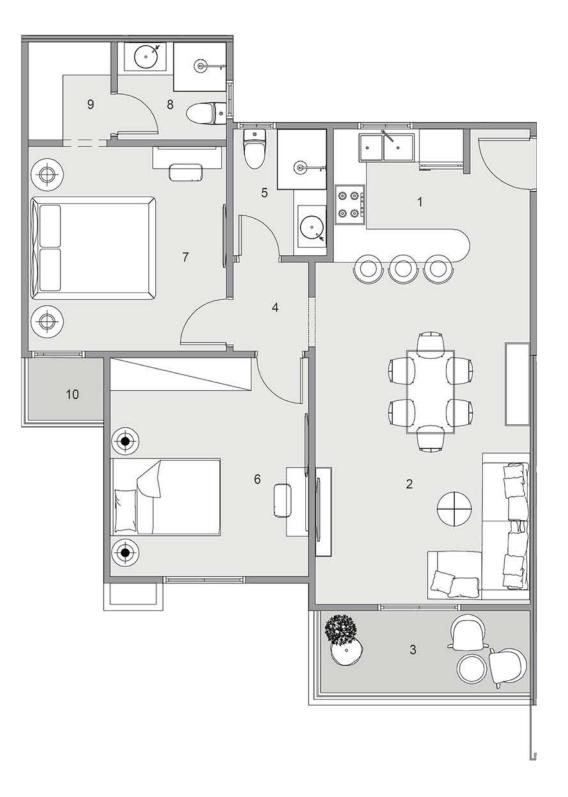

#### 

| ROOM NAME            | DIMENSION    |
|----------------------|--------------|
| 1- Kitchen           | 4.30m *1.90m |
| 2-Reception & Dining | 6.00m *3.80m |
| 3-Corridor           | 1.90m *1.15m |
| 4-Bedroom 1          | 3.80m *3.80m |
| 5-Laundry            | 5.55m *1.10m |
| S-Bathroom 1         | 2.00m *1.90m |
| 7- Master Bedroom    | 4.20m *3.80m |
| B-Bathroom 2         | 2.45m *1.95m |
| 9-Dressing           | 2.45m *1.90m |