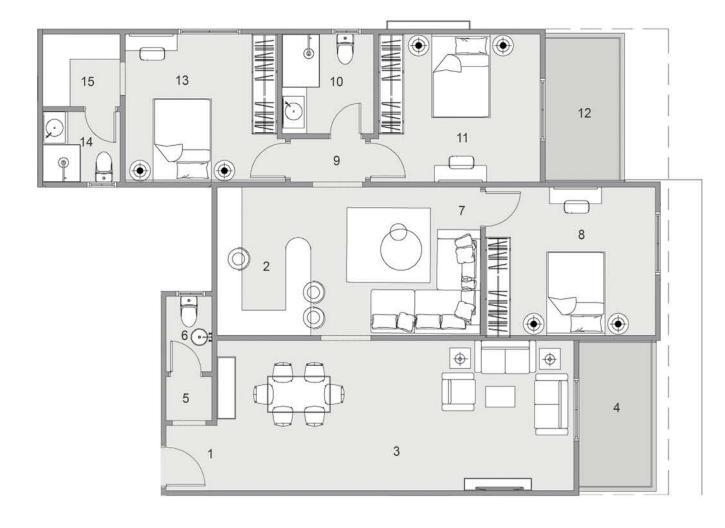

## 07 FLOOR PLANS

TYPE A

BLOCK: A9 CODE: A9-01 TOTAL AREA: 107 m<sup>2</sup> GARDEN AREA: 21 m<sup>2</sup>

#### 

| ROOM NAME            | DIMENSION    |
|----------------------|--------------|
| 1- Kitchen           | 4.30m *1.90m |
| 2-Reception & Dining | 6.00m *3.80m |
| 3-Corridor           | 1.90m *1.15m |
| 4-Bedroom 1          | 3.80m *3.80m |
| 5-Laundry            | 5.55m *1.10m |
| S-Bathroom 1         | 2.00m *1.90m |
| 7- Master Bedroom    | 4.20m *3.80m |
| B-Bathroom 2         | 2.45m *1.95m |
| 9-Dressing           | 2.45m *1.90m |