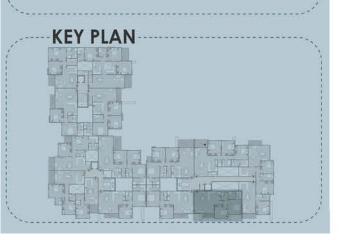

m *1.15m |
| - Lobby          | 1.50m *1.15m |
| -Bedroom 1       | 3.80m *3.80m |
| -Bathroom 1      | 2.60m *1.95m |
| - Master Bedroom | 4.30m *3.75m |
| 0-Bathroom 2     | 2.10m *1.75m |
| 1-Dressing       | 1.70m *1.70m |





# BLOCK: C8

CODE: C8-26 TOTAL AREA: 122 m<sup>2</sup>

#### 

| -                |              |
|------------------|--------------|
| ROOM NAME        | DIMENSION    |
| 1-Dining         | 3.85m *3.80m |
| 2-Kitchen        | 3.60m *2.60m |
| 3-Reception      | 5.60m *2.40m |
| 4-Terrace        | 3.80m *1.15m |
| 5-Corridor       | 4.00m *1.15m |
| 6-Bathroom 1     | 2.60m *1.90m |
| 7-Bedroom        | 3.80m *3.80m |
| 8-Master Bedroom | 4.30m *3.75m |
| 9-Bathroom 2     | 2.10m *1.70m |
| 10- Dressing     | 1.70m *1.70m |
| 11- Lobby        | 1.50m *1.15m |





| BLOCK: C8<br>CODE: C8-31<br>TOTAL AREA: 85 m <sup>2</sup> |              |  |
|-----------------------------------------------------------|--------------|--|
|                                                           |              |  |
| ROOM NAME                                                 | DIMENSION    |  |
| 1-Entrance                                                | 2.70m *2.00m |  |
| 2-Kitchen                                                 | 2.70m *2.70m |  |
| 3-Terrace 1                                               | 3.95m *1.35m |  |
| 4-Reception & Dining                                      | 6.15m *3.90m |  |
| 5-Laundry                                                 | 1.85m *1.85m |  |
| 6-Bathroom 1                                              | 2.05m *1.85m |