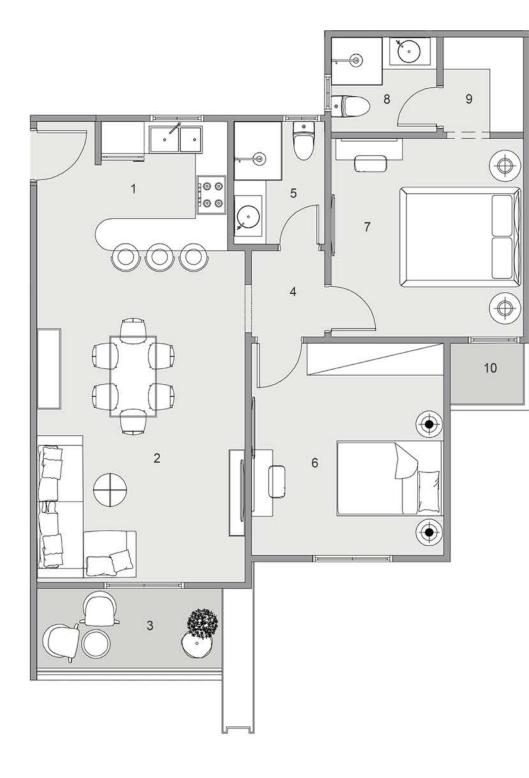

## 07 FLOOR PLANS

TYPE A

BLOCK: A9 CODE: A9-01 TOTAL AREA: 107 m<sup>2</sup> GARDEN AREA: 21 m<sup>2</sup>

#### 

| ROOM NAME            | DIMENSION    |
|----------------------|--------------|
| 1- Kitchen           | 4.30m *1.90m |
| 2-Reception & Dining | 6.00m *3.80m |
| 3-Corridor           | 1.90m *1.15m |
| 4-Bedroom 1          | 3.80m *3.80m |
| 5-Laundry            | 5.55m *1.10m |
| S-Bathroom 1         | 2.00m *1.90m |
| 7- Master Bedroom    | 4.20m *3.80m |
| B-Bathroom 2         | 2.45m *1.95m |
| 9-Dressing           | 2.45m *1.90m |