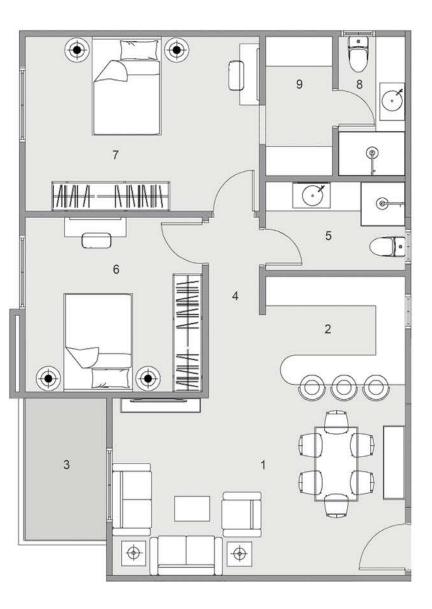

BLOCK: B5 CODE: 85-01 TOTAL AREA: 119 m<sup>2</sup> GARDEN AREA: 31 m<sup>2</sup>

| ROOM NAME            | DIMENSION    |  |
|----------------------|--------------|--|
| 1-Kitchen            | 3.70m *2.50m |  |
| 2-Reception & Dining | 6.25m *4.00m |  |
| 3-Terrace 1          | 3.55m *1.75m |  |
| 4-Corridor           | 1.75m *1.50m |  |
| 5-Bathroom 1         | 2.45m *1.80m |  |
| 6-Bedroom 1          | 4.15m *3.80m |  |
| 7-Bedroom 2          | 3.85m *3.80m |  |
| 8-Bathroom 2         | 2.15m *1.90m |  |
| 9- Dressing          | 1.90m *1.70m |  |
| 10- Terrace 2        | 1.50m *1.30m |  |