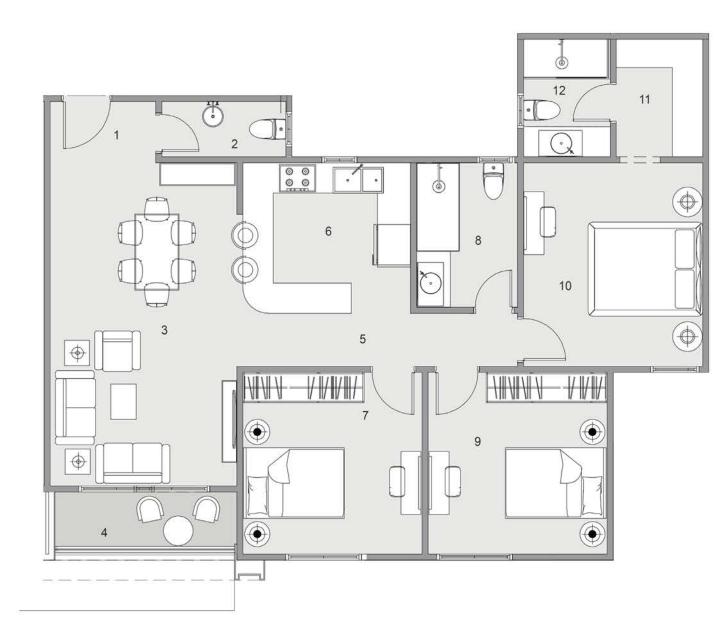

#### BLOCK: A9 CODE: A9-02 TOTAL AREA: 188 m<sup>2</sup> GARDEN AREA: 71 m<sup>2</sup>

| ROOM NAME            | DIMENSION    |
|----------------------|--------------|
| 1-Entrance           | 2.10m *1.30m |
| 2-Bathroom 1         | 2.55m *1.30m |
| 3-Reception & Dining | 8.75m *4.10m |
| 4-Terrace 1          | 4.15m *2.00m |
| 5-Corridor           | 5.20m *1.15m |
| 6-Kitchen            | 3.30m *2.80m |
| <b>7-</b> Bathroom 2 | 2.60m *1.90m |
| 8-Master Bedroom     | 3.90m *3.80m |
| 9- Terrace 2         | 1.55m *1.20m |
| 10- Bathroom 2       | 2.60m *2.35m |
| 11- Dressing         | 2.60m *1.90m |
| 12-Living            | 3.75m *3.25m |
| 13-Bedroom 1         | 3.85m *3.80m |
| 14-Bedroom 2         | 4.55m *3.80m |