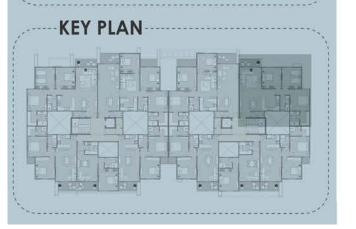

## 07 FLOOR PLANS

TYPE A

BLOCK: A9 CODE: A9-01 TOTAL AREA: 107 m<sup>2</sup> GARDEN AREA: 21 m<sup>2</sup>

#### 

| ROOM NAME            | DIMENSION    |
|----------------------|--------------|
| 1- Kitchen           | 4.30m *1.90m |
| 2-Reception & Dining | 6.00m *3.80m |
| 3-Corridor           | 1.90m *1.15m |
| 4-Bedroom 1          | 3.80m *3.80m |
| 5-Laundry            | 5.55m *1.10m |
| S-Bathroom 1         | 2.00m *1.90m |
| 7- Master Bedroom    | 4.20m *3.80m |
| B-Bathroom 2         | 2.45m *1.95m |
| 9-Dressing           | 2.45m *1.90m |