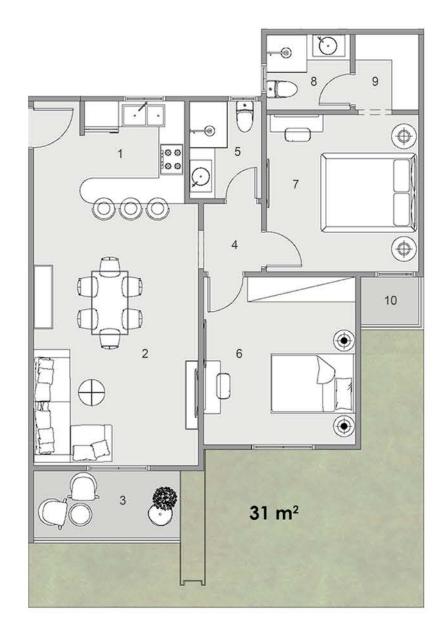

## 07 FLOOR PLANS

TYPE A

BLOCK: A9 CODE: A9-01 TOTAL AREA: 107 m<sup>2</sup> GARDEN AREA: 21 m<sup>2</sup>

#### 

| ROOM NAME            | DIMENSION    |
|----------------------|--------------|
| 1- Kitchen           | 4.30m *1.90m |
| 2-Reception & Dining | 6.00m *3.80m |
| 3-Corridor           | 1.90m *1.15m |
| 4-Bedroom 1          | 3.80m *3.80m |
| 5-Laundry            | 5.55m *1.10m |
| S-Bathroom 1         | 2.00m *1.90m |
| 7- Master Bedroom    | 4.20m *3.80m |
| B-Bathroom 2         | 2.45m *1.95m |
| 9-Dressing           | 2.45m *1.90m |