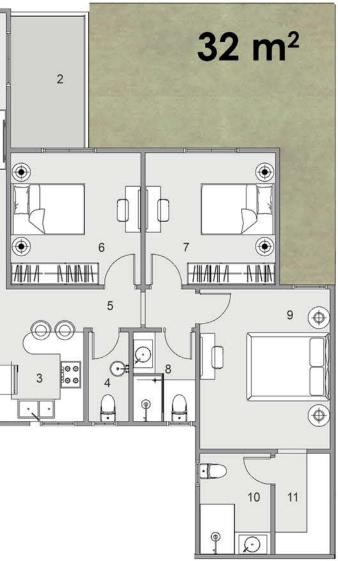

#### BLOCK: A9 CODE: A9-02 TOTAL AREA: 188 m<sup>2</sup> GARDEN AREA: 71 m<sup>2</sup>

| ROOM NAME            | DIMENSION    |
|----------------------|--------------|
| 1-Entrance           | 2.10m *1.30m |
| 2-Bathroom 1         | 2.55m *1.30m |
| 3-Reception & Dining | 8.75m *4.10m |
| 4-Terrace 1          | 4.15m *2.00m |
| 5-Corridor           | 5.20m *1.15m |
| 6-Kitchen            | 3.30m *2.80m |
| <b>7-</b> Bathroom 2 | 2.60m *1.90m |
| 8-Master Bedroom     | 3.90m *3.80m |
| 9- Terrace 2         | 1.55m *1.20m |
| 10- Bathroom 2       | 2.60m *2.35m |
| 11- Dressing         | 2.60m *1.90m |
| 12-Living            | 3.75m *3.25m |
| 13-Bedroom 1         | 3.85m *3.80m |
| 14-Bedroom 2         | 4.55m *3.80m |