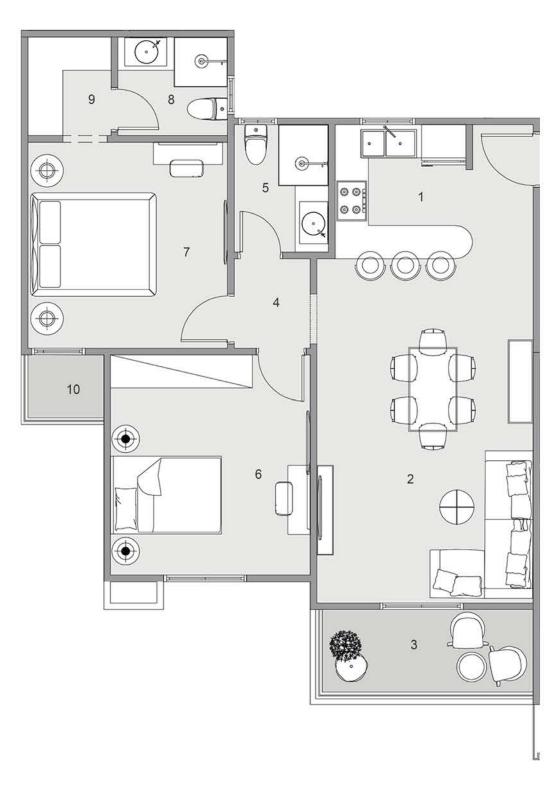

#### 

| ROOM NAME            | DIMENSION    |
|----------------------|--------------|
| 1- Kitchen           | 4.30m *1.90m |
| 2-Reception & Dining | 6.00m *3.80m |
| 3-Corridor           | 1.90m *1.15m |
| 4-Bedroom 1          | 3.80m *3.80m |
| 5-Laundry            | 5.55m *1.10m |
| S-Bathroom 1         | 2.00m *1.90m |
| 7- Master Bedroom    | 4.20m *3.80m |
| B-Bathroom 2         | 2.45m *1.95m |
| 9-Dressing           | 2.45m *1.90m |