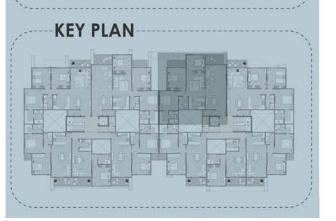

#### BLOCK: A9 CODE: A9-02 TOTAL AREA: 188 m<sup>2</sup> GARDEN AREA: 71 m<sup>2</sup>

| ROOM NAME            | DIMENSION    |
|----------------------|--------------|
| 1-Entrance           | 2.10m *1.30m |
| 2-Bathroom 1         | 2.55m *1.30m |
| 3-Reception & Dining | 8.75m *4.10m |
| 4-Terrace 1          | 4.15m *2.00m |
| 5-Corridor           | 5.20m *1.15m |
| 6-Kitchen            | 3.30m *2.80m |
| <b>7-</b> Bathroom 2 | 2.60m *1.90m |
| 8-Master Bedroom     | 3.90m *3.80m |
| 9- Terrace 2         | 1.55m *1.20m |
| 10- Bathroom 2       | 2.60m *2.35m |
| 11- Dressing         | 2.60m *1.90m |
| 12-Living            | 3.75m *3.25m |
| 13-Bedroom 1         | 3.85m *3.80m |
| 14-Bedroom 2         | 4.55m *3.80m |