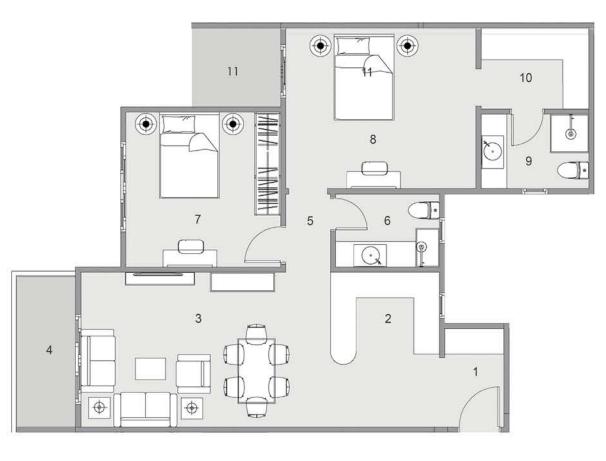

## 07 FLOOR PLANS

TYPE A

BLOCK: A9 CODE: A9-01 TOTAL AREA: 107 m<sup>2</sup> GARDEN AREA: 21 m<sup>2</sup>

#### 

| ROOM NAME            | DIMENSION    |
|----------------------|--------------|
| 1- Kitchen           | 4.30m *1.90m |
| 2-Reception & Dining | 6.00m *3.80m |
| 3-Corridor           | 1.90m *1.15m |
| 4-Bedroom 1          | 3.80m *3.80m |
| 5-Laundry            | 5.55m *1.10m |
| S-Bathroom 1         | 2.00m *1.90m |
| 7- Master Bedroom    | 4.20m *3.80m |
| B-Bathroom 2         | 2.45m *1.95m |
| 9-Dressing           | 2.45m *1.90m |