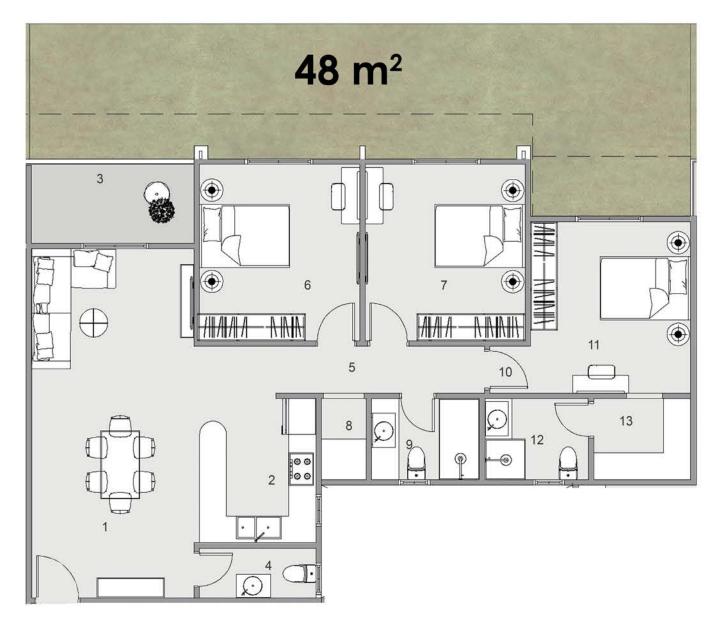

#### BLOCK: B5 CODE: B5-04 TOTAL AREA: 132 m<sup>2</sup> GARDEN AREA: 50 m<sup>2</sup>

| ROOM NAME           | DIMENSION    |
|---------------------|--------------|
| - Entrance          | 2.20m *1.25m |
| - Kitchen           | 2.60m *2.20m |
| -Reception & Dining | 6.05m *4.00m |
| l-Living            | 4.85m *3.80m |
| -Corridor           | 2.05m *1.50m |
| -Bathroom 1         | 2.20m *1.70m |
| -Bedroom 1          | 3.80m *4.15m |
| -Master Bedroom     | 3.85m *3.80m |
| -Bathroom 2         | 2.10m *1.90m |
| 0-Dressing          | 1.90m *1.70m |
| 1-Terrace           | 1.50m *1.30m |