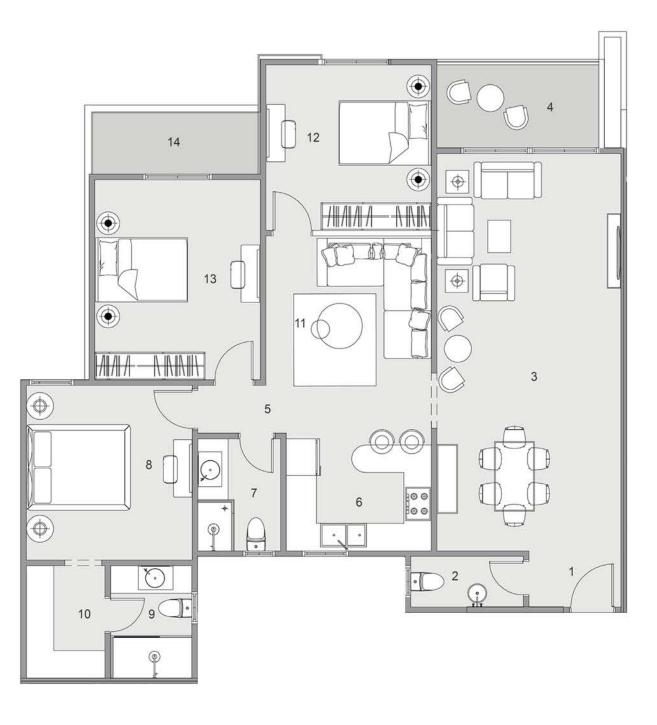

# BLOCK: C8 CODE: C8-02

TOTAL AREA: 152 m<sup>2</sup> GARDEN AREA: 85 m<sup>2</sup>

| ROOM NAME            | DIMENSION    |
|----------------------|--------------|
| 1-Entrance           | 2.70m *2.00m |
| 2-Kitchen            | 2.70m *2.70m |
| 3-Terrace 1          | 3.65m *1.30m |
| 4-Lobby 1            | 3.20m *2.15m |
| 5-Reception & Dining | 5.85m *3.75m |
| 6-Bedroom 1          | 3.80m *3.70m |
| 7-Bedroom 2          | 3.80m *3.65m |
| 8-Bathroom 1         | 1.95m *1.90m |
| 9-Laundry            | 1.90m *1.85m |
| 10-Corridor 1        | 1.90m *1.15m |
| 11-Corridor 2        | 5.55m *1.15m |
| <b>12-</b> Lobby 2   | 1.85m *1.80m |
| 13-Master Bedroom    | 3.90m *3.80m |
| 14-Bathroom 2        | 2.05m *1.85m |