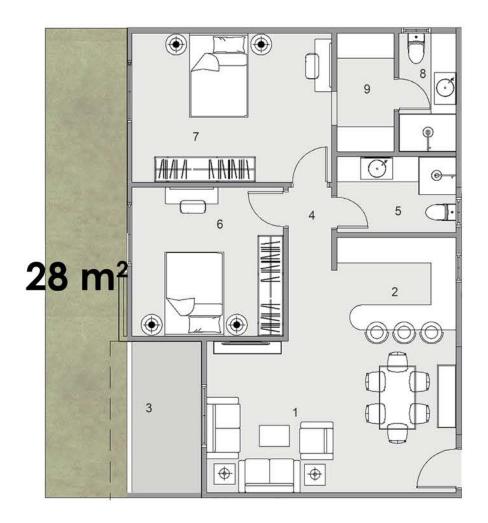

## 07 FLOOR PLANS

TYPE A

BLOCK: A9 CODE: A9-01 TOTAL AREA: 107 m<sup>2</sup> GARDEN AREA: 21 m<sup>2</sup>

#### 

| ROOM NAME            | DIMENSION    |
|----------------------|--------------|
| 1- Kitchen           | 4.30m *1.90m |
| 2-Reception & Dining | 6.00m *3.80m |
| 3-Corridor           | 1.90m *1.15m |
| 4-Bedroom 1          | 3.80m *3.80m |
| 5-Laundry            | 5.55m *1.10m |
| S-Bathroom 1         | 2.00m *1.90m |
| 7- Master Bedroom    | 4.20m *3.80m |
| B-Bathroom 2         | 2.45m *1.95m |
| 9-Dressing           | 2.45m *1.90m |