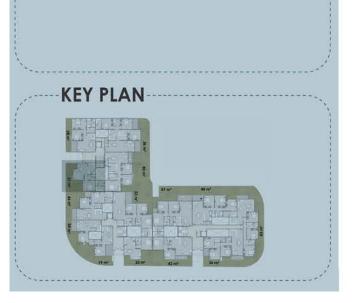

-Toilet             | 2.55m *2.00m |
| 7-Bedroom            | 4.30m *3.70m |











|                                                                 | ·····, |
|-----------------------------------------------------------------|--------|
| BLOCK:C6<br>CODE: C6-01                                         |        |
| TOTAL AREA: 77 m <sup>2</sup><br>GARDEN AREA: 37 m <sup>2</sup> |        |
|                                                                 |        |
|                                                                 | ,      |

| ROOM NAME   | DIMENSION    |
|-------------|--------------|
| 1-Dining    | 3.55m *2.00m |
| 2-Kitchen   | 3.80m *2.60m |
| 3-Reception | 3.80m *3.80m |
| 4-Lobby     | 1.90m *1.15m |
| 5-Bathroom  | 2.60m *1.90m |
| 6-Bedroom   | 4.30m *3.75m |







#### BLOCK: C6 CODE: C6-02 TOTAL AREA: 159 m<sup>2</sup> GARDEN AREA: 83 m<sup>2</sup>

| ROOM NAME            | DIMENSION    |
|----------------------|--------------|
| 1-Entrance           | 2.10m *1.30m |
| 2-Bathroom 1         | 2.65m *1.30m |
| 3-Reception & Dining | 6.60m *3.70m |
| 4-Terrace            | 3.70m *1.20m |
| 5-Kitchen            | 3.45m *3.10m |
| 6-Corridor           | 5.55m *1.15m |
| 7-Bedroom 1          | 3.80m *3.65m |
| 8-Bedroom 2          | 3.80m *3.75m |
| 9-Bathroom 2         | 3.05m *2.10m |
| 10-Master Bedroom    | 5.55m *3.75m |
| 11-Bathroom 3        | 2.85m *1.90m |
| 12- Dressing         | 2.85m *1.90m |





#### BLOCK: C6 CODE: C6-03 TOTAL AREA: 184 m<sup>2</sup> GARDEN AREA: 36 m<sup>2</sup>

#### 

| ROOM NAME            | DIMENSION    |
|-----