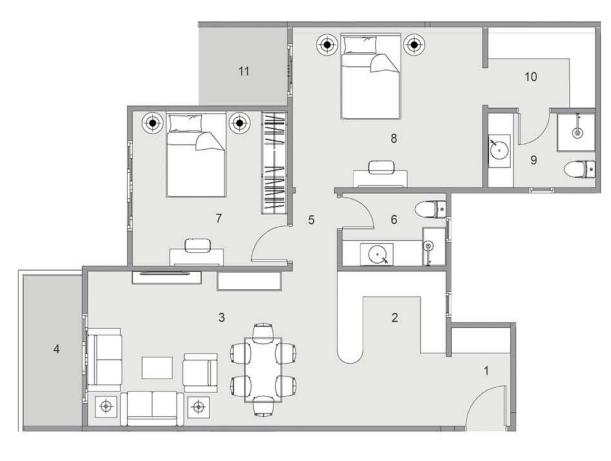

## 07 FLOOR PLANS

TYPE A

BLOCK: A9 CODE: A9-01 TOTAL AREA: 107 m<sup>2</sup> GARDEN AREA: 21 m<sup>2</sup>

#### 

| ROOM NAME            | DIMENSION    |
|----------------------|--------------|
| 1- Kitchen           | 4.30m *1.90m |
| 2-Reception & Dining | 6.00m *3.80m |
| 3-Corridor           | 1.90m *1.15m |
| 4-Bedroom 1          | 3.80m *3.80m |
| 5-Laundry            | 5.55m *1.10m |
| S-Bathroom 1         | 2.00m *1.90m |
| 7- Master Bedroom    | 4.20m *3.80m |
| B-Bathroom 2         | 2.45m *1.95m |
| 9-Dressing           | 2.45m *1.90m |