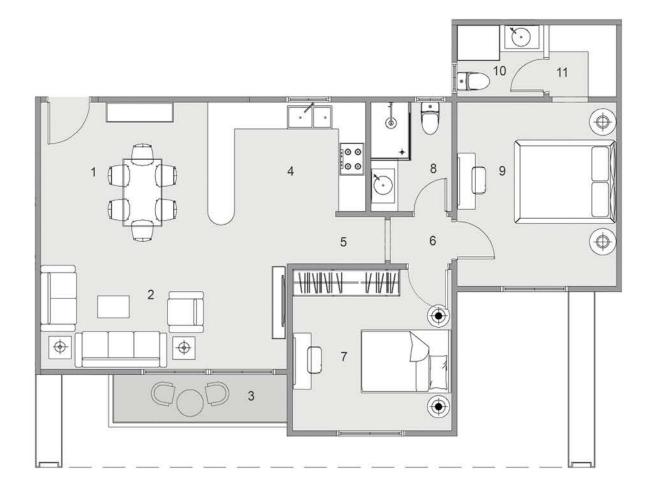

#### BLOCK: A9 CODE: A9-02 TOTAL AREA: 188 m<sup>2</sup> GARDEN AREA: 71 m<sup>2</sup>

| ROOM NAME            | DIMENSION    |
|----------------------|--------------|
| 1-Entrance           | 2.10m *1.30m |
| 2-Bathroom 1         | 2.55m *1.30m |
| 3-Reception & Dining | 8.75m *4.10m |
| 4-Terrace 1          | 4.15m *2.00m |
| 5-Corridor           | 5.20m *1.15m |
| 6-Kitchen            | 3.30m *2.80m |
| <b>7-</b> Bathroom 2 | 2.60m *1.90m |
| 8-Master Bedroom     | 3.90m *3.80m |
| 9- Terrace 2         | 1.55m *1.20m |
| 10- Bathroom 2       | 2.60m *2.35m |
| 11- Dressing         | 2.60m *1.90m |
| 12-Living            | 3.75m *3.25m |
| 13-Bedroom 1         | 3.85m *3.80m |
| 14-Bedroom 2         | 4.55m *3.80m |

#### BLOCK: A9 CODE: A9-03 TOTAL AREA: 188 m<sup>2</sup> GARDEN AREA: 65 m<sup>2</sup>

| ROOM NAME            | DIMENSION    |
|----------------------|--------------|
| 1-Entrance           | 2.10m *1.30m |
| 2-Bathroom 1         | 2.55m *1.30m |
| 3-Reception & Dining | 8.75m *4.10m |
| 4-Terrace 1          | 4.15m *2.00m |
| 5-Corridor           | 5.20m *1.15m |
| 6-Kitchen            | 3.30m *2.80m |
| <b>7-</b> Bathroom 2 | 2.60m *1.90m |
| 8-Master Bedroom     | 3.90m *3.80m |
| 9- Terrace 2         | 1.55m *1.20m |
| 10- Bathroom 2       | 2.60m *2.35m |
| 11- Dressing         | 2.60m *1.90m |
| 12-Living            | 3.75m *3.25m |
| 13-Bedroom 1         | 3.85m *3.80m |
| 14-Bedroom 2         | 4.55m *3.80m |

BLOCK: A9 CODE: A9-12 TOTAL AREA: 188 m<sup>2</sup>

| ROOM NAME            | DIMENSION    |
|----------------------|--------------|
| 1-Entrance           | 2.10m *1.30m |
| 2-Bathroom 1         | 2.55m *1.30m |
| 3-Reception & Dining | 8.75m *4.10m |
| 4-Terrace 1          | 4.15m *2.00m |
| 5-Corridor           | 5.20m *1.15m |
| 6-Kitchen            | 3.30m *2.80m |
| 7-Bathroom 2         | 2.60m *1.90m |
| B-Master Bedroom     | 3.90m *3.80m |
| 9- Terrace 2         | 1.55m *1.20m |
| 10- Bathroom 2       | 2.60m *2.35m |
| 11- Dressing         | 2.60m *1.90m |
| 12-Living            | 3.75m *3.25m |
| 13-Bedroom 1         | 3.85m *3.80m |
| 14-Bedroom 2         | 4.55m *3.80m |

BLOCK: A9 CODE: A9-13 TOTAL AREA: 188 m<sup>2</sup>

| ROOM NAME            | DIMENSION    |
|----------------------|--------------|
| 1-Entrance           | 2.10m *1.30m |
| 2-Bathroom 1         | 2.55m *1.30m |
| 3-Reception & Dining | 8.75m *4.10m |
| 4-Terrace 1          | 4.15m *2.00m |
| 5-Corridor           | 5.20m *1.15m |
| 6-Kitchen            | 3.30m *2.80m |
| 7-Bathroom 2         | 2.60m *1.90m |
| 8-Master Bedroom     | 3.90m *3.80m |
| 9- Terrace 2         | 1.55m *1.20m |
| 10- Bathroom 2       | 2.60m *2.35m |
| 11- Dressing         | 2.60m *1.90m |
| 12-Living            | 3.75m *3.25m |
| 3-Bedroom 1          | 3.85m *3.80m |
| I4-Bedroom 2         | 4.55m *3.80m |

BLOCK: A9 CODE: A9-22 TOTAL AREA: 188 m<sup>2</sup>

| ROOM NAME            | DIMENSION    |
|----------------------|--------------|
| 1-Entrance           | 2.10m *1.30m |
| 2-Bathroom 1         | 2.55m *1.30m |
| 3-Reception & Dining | 8.75m *4.10m |
| 4-Terrace 1          | 4.15m *2.00m |
| 5-Corridor           | 5.20m *1.15m |
| 6-Kitchen            | 3.30m *2.80m |
| 7-Bathroom 2         | 2.60m *1.90m |
| 8-Master Bedroom     | 3.90m *3.80m |
| 9- Terrace 2         | 1.55m *1.20m |
| 10- Bathroom 2       | 2.60m *2.35m |
| 11- Dressing         | 2.60m *1.90m |
| 12-Living            | 3.75m *3.25m |
| 13-Bedroom 1         | 3.85m *3.80m |
| 14-Bedroom 2         | 4.55m *3.80m |

### BLOCK: A9 CODE: A9-23

TOTAL AREA: 188 m<sup>2</sup>

| ROOM NAME            | DIMENSION    |
|----------------------|--------------|
| 1-Entrance           | 2.10m *1.30m |
| 2-Bathroom 1         | 2.55m *1.30m |
| 3-Reception & Dining | 8.75m *4.10m |
| 4-Terrace 1          | 4.15m *2.00m |
| 5-Corridor           | 5.20m *1.15m |
| 6-Kitchen            | 3.30m *2.80m |
| 7-Bathroom 2         | 2.60m *1.90m |
| 8-Master Bedroom     | 3.90m *3.80m |
| 9- Terrace 2         | 1.55m *1.20m |
| 10- Bathroom 2       | 2.60m *2.35m |
| 11- Dressing         | 2.60m *1.90m |
| 12-Living            | 3.75m *3.25m |
| 13-Bedroom 1         | 3.85m *3.80m |
| 14-Bedroom 2         | 4.55m *3.80m |

#### THIRD FLOOR

BLOCK: A9 CODE: A9-32 TOTAL AREA:188 m<sup>2</sup>

|                      | 113          |
|----------------------|--------------|
| ROOM NAME            | DIMENSION    |
| 1-Entrance           | 2.10m *1.30m |
| 2-Bathroom 1         | 2.55m *1.30m |
| 3-Reception & Dining | 8.75m *4.10m |
| 4-Terrace 1          | 4.15m *2.00m |
| 5-Corridor           | 5.20m *1.15m |
| 6-Kitchen            | 3.30m *2.80m |
| 7-Bathroom 2         | 2.60m *1.90m |
| 8-Master Bedroom     | 3.90m *3.80m |
| 9- Terrace 2         | 1.55m *1.20m |
| 10- Bathroom 2       | 2.60m *2.35m |
| 11- Dressing         | 2.60m *1.90m |
| 12-Living            | 3.75m *3.25m |
| 13-Bedroom 1         | 3.85m *3.80m |
| 14-Bedroom 2         | 4.55m *3.80m |

### **BLOCK:** A9 CODE: A9-33 TOTAL AREA: 188 m<sup>2</sup>

| ROOM NAME            | DIMENSION    |  |
|----------------------|--------------|--|
| 1-Entrance           | 2.10m *1.30m |  |
| 2-Bathroom 1         | 2.55m *1.30m |  |
| 3-Reception & Dining | 8.75m *4.10m |  |
| 4-Terrace 1          | 4.15m *2.00m |  |
| 5-Corridor           | 5.20m *1.15m |  |
| 5-Kitchen            | 3.30m *2.80m |  |
| 7-Bathroom 2         | 2.60m *1.90m |  |
| -Master Bedroom      | 3.90m *3.80m |  |
| - Terrace 2          | 1.55m *1.20m |  |
| 0- Bathroom 2        | 2.60m *2.35m |  |
| 1- Dressing          | 2.60m *1.90m |  |
| 2-Living             | 3.75m *3.25m |  |
| 3-Bedroom 1          | 3.85m *3.80m |  |
| 4-Bedroom 2          | 4.55m *3.80m |  |

BLOCK: A9 CODE: A9-42 TOTAL AREA: 188 m<sup>2</sup>

| ROOM NAME            | DIMENSION    |  |
|----------------------|--------------|--|
| 1-Entrance           | 2.10m *1.30m |  |
| 2-Bathroom 1         | 2.55m *1.30m |  |
| 3-Reception & Dining | 8.75m *4.10m |  |
| 4-Terrace 1          | 4.15m *2.00m |  |
| 5-Corridor           | 5.20m *1.15m |  |
| S-Kitchen            | 3.30m *2.80m |  |
| - Bathroom 2         | 2.60m *1.90m |  |
| -Master Bedroom      | 3.90m *3.80m |  |
| - Terrace 2          | 1.55m *1.20m |  |
| 0- Bathroom 2        | 2.60m *2.35m |  |
| 1- Dressing          | 2.60m *1.90m |  |
| 2-Living             | 3.75m *3.25m |  |
| 3-Bedroom 1          | 3.85m *3.80m |  |
| 4-Bedroom 2          | 4.55m *3.80m |  |

#### 13 14 AININ -0 5 $\bigcirc \bigcirc$ 6 0 ···· 1 $\odot$ 11 • 10

BLOCK: A9 CODE: A9-43 TOTAL AREA: 188 m<sup>2</sup>

| ROOM NAME            | DIMENSION    |
|----------------------|--------------|
| 1-Entrance           | 2.10m *1.30m |
| 2-Bathroom 1         | 2.55m *1.30m |
| 3-Reception & Dining | 8.75m *4.10m |
| 4-Terrace 1          | 4.15m *2.00m |
| 5-Corridor           | 5.20m *1.15m |
| 6-Kitchen            | 3.30m *2.80m |
| 7-Bathroom 2         | 2.60m *1.90m |
| B-Master Bedroom     | 3.90m *3.80m |
| 9- Terrace 2         | 1.55m *1.20m |
| 10- Bathroom 2       | 2.60m *2.35m |
| 11- Dressing         | 2.60m *1.90m |
| 12-Living            | 3.75m *3.25m |
| 13-Bedroom 1         | 3.85m *3.80m |
| I4-Bedroom 2         | 4.55m *3.80m |

#### BLOCK: B5 CODE: 85-03 TOTAL AREA: 188 m<sup>2</sup> GARDEN AREA: 71 m<sup>2</sup>

| ROOM NAME            | DIMENSION    |  |
|----------------------|--------------|--|
| 1-Entrance           | 2.10m *1.30m |  |
| 2-Bathroom 1         | 2.55m *1.30m |  |
| 3-Reception & Dining | 8.75m *4.10m |  |
| 4-Terrace 1          | 3.70m *2.00m |  |
| 5-Corridor           | 5.20m *1.15m |  |
| 6-Kitchen            | 3.30m *2.80m |  |
| 7-Bathroom 2         | 2.60m *1.90m |  |
| 8-Master Bedroom     | 3.90m *3.80m |  |
| 9- Terrace 2         | 1.50m *1.20m |  |
| 10- Bathroom 3       | 2.60m *1.95m |  |
| 11- Dressing         | 2.60m *1.90m |  |
| 12-Living            | 3.70m *3.25m |  |
| 13-Bedroom 1         | 3.80m *3.70m |  |
| 14-Bedroom 2         | 4.55m *3.80m |  |

BLOCK: B5 CODE: B5-13 TOTAL AREA: 192 m<sup>2</sup>

| ROOM NAME            | DIMENSION    |
|----------------------|--------------|
| 1-Entrance           | 2.10m *1.30m |
| 2-Bathroom 1         | 2.55m *1.30m |
| 3-Reception & Dining | 8.75m *4.10m |
| 4-Terrace 1          | 3.70m *2.00m |
| 5-Corridor           | 5.20m *1.15m |
| 6-Kitchen            | 3.30m *2.80m |
| 7-Bathroom 2         | 2.60m *1.90m |
| 8-Master Bedroom     | 3.90m *3.80m |
| 9- Bathroom 2        | 2.55m *1.95m |
| 10- Dressing         | 2.55m *1.90m |
| 11-Living            | 3.75m *3.25m |
| 12-Bedroom 1         | 3.80m *3.70m |
| 13-Bedroom 2         | 4.45m *3.80m |
| 14-Terrace 2         | 3.80m *1.55m |
|                      |              |

#### 

| ROOM NAME            | DIMENSION    |
|----------------------|--------------|
| 1-Entrance           | 2.10m *1.30m |
| 2-Bathroom 1         | 2.55m *1.30m |
| 3-Reception & Dining | 8.75m *4.10m |
| 4-Terrace 1          | 3.70m *2.00m |
| 5-Corridor           | 5.20m *1.15m |
| 6-Kitchen            | 3.30m *2.80m |
| 7-Bathroom 2         | 2.60m *1.90m |
| 8-Master Bedroom     | 3.90m *3.80m |
| 9- Bathroom 2        | 2.55m *1.95m |
| 10- Dressing         | 2.55m *1.90m |
| 11-Living            | 3.75m *3.25m |
| 12-Bedroom 1         | 3.80m *3.70m |
| 13-Bedroom 2         | 4.45m *3.80m |
| 14-Terrace 2         | 3.80m *1.55m |

| <b>ELOCK: B5</b><br>CODE: B5-33<br>TOTAL AREA: 192 m <sup>2</sup> |              |
|-------------------------------------------------------------------|--------------|
|                                                                   | IS           |
| ROOM NAME                                                         | DIMENSION    |
| 1-Entrance                                                        | 2.10m *1.30m |
| 2-Bathroom 1                                                      | 2.55m *1.30m |
| 3-Reception & Dining                                              | 8.75m *4.10m |
| 4-Terrace 1                                                       | 3.70m *2.00m |
| 5-Corridor                                                        | 5.20m *1.15m |
| 6-Kitchen                                                         | 3.30m *2.80m |
| 7-Bathroom 2                                                      | 2.60m *1.90m |
| 8-Master Bedroom                                                  | 3.90m *3.80m |
| 9- Bathroom 2                                                     | 2.55m *1.95m |
| 10- Dressing                                                      | 2.55m *1.90m |
| 11-Living                                                         | 3.75m *3.25m |
| 12-Bedroom 1                                                      | 3.80m *3.70m |
| 13-Bedroom 2                                                      | 4.45m *3.80m |
| 14-Terrace 2                                                      | 3.80m *1.55m |

BLOCK: B5 CODE: B5-43 TOTAL AREA: 193 m<sup>2</sup>

|                      | <b>;</b>     |  |
|----------------------|--------------|--|
| ROOM NAME            | DIMENSION    |  |
| 1-Entrance           | 2.10m *1.30m |  |
| 2-Bathroom 1         | 2.55m *1.30m |  |
| 3-Reception & Dining | 8.75m *4.10m |  |
| 4-Terrace 1          | 4.00m *2.00m |  |
| 5-Corridor           | 5.20m *1.15m |  |
| 6-Kitchen            | 3.30m *2.80m |  |
| 7-Bathroom 2         | 2.60m *1.90m |  |
| 8-Master Bedroom     | 3.90m *3.80m |  |
| 9- Bathroom 2        | 2.60m *1.95m |  |
| 10- Dressing         | 2.60m *1.90m |  |
| <b>11-</b> Living    | 3.75m *3.25m |  |
| 12-Bedroom 1         | 3.80m *3.75m |  |
| 13-Bedroom 2         | 4.45m *3.80m |  |
| 14-Terrace 2         | 3.65m *1.40m |  |