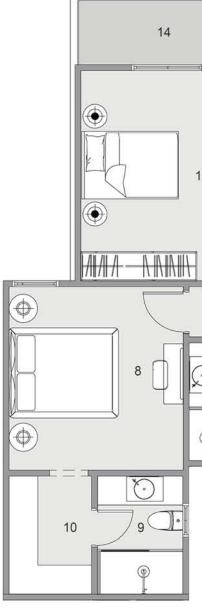

#### BLOCK: C8 CODE: C8-03 TOTAL AREA: 159 m<sup>2</sup> GARDEN AREA: 48 m<sup>2</sup>

| ROOM NAME                               | DIMENSION    |  |
|-----------------------------------------|--------------|--|
| 1-Reception & Dining                    | 8.00m *3.75m |  |
| 2-Kitchen                               | 3.35m *2.70m |  |
| 3-Terrace 1                             | 3.70m *1.85m |  |
| 4-Bathroom 1                            | 2.75m *1.30m |  |
| 5-Corridor                              | 6.45m *1.15m |  |
| 6-Bedroom 1                             | 4.10m *3.70m |  |
| 7-Bedroom 2                             | 4.10m *3.70m |  |
| 8-Laundry                               | 2.00m *1.10m |  |
| 9-Bathroom 2                            | 2.50m *2.00m |  |
| 10-Lobby                                | 1.15m *0.90m |  |
| 11-Master Bedroom                       | 4.00m *3.70m |  |
| 12-Bathroom 3                           | 2.40m *2.00m |  |
| 13-Dressing                             | 2.30m *2.00m |  |
| *************************************** |              |  |