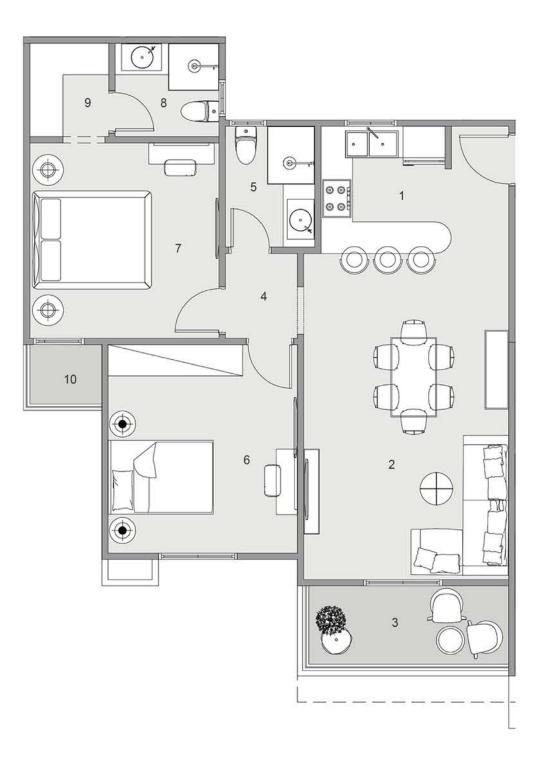

## 07 FLOOR PLANS

TYPE A

BLOCK: A9 CODE: A9-01 TOTAL AREA: 107 m<sup>2</sup> GARDEN AREA: 21 m<sup>2</sup>

#### 

| ROOM NAME            | DIMENSION    |
|----------------------|--------------|
| 1- Kitchen           | 4.30m *1.90m |
| 2-Reception & Dining | 6.00m *3.80m |
| 3-Corridor           | 1.90m *1.15m |
| 4-Bedroom 1          | 3.80m *3.80m |
| 5-Laundry            | 5.55m *1.10m |
| S-Bathroom 1         | 2.00m *1.90m |
| 7- Master Bedroom    | 4.20m *3.80m |
| B-Bathroom 2         | 2.45m *1.95m |
| 9-Dressing           | 2.45m *1.90m |