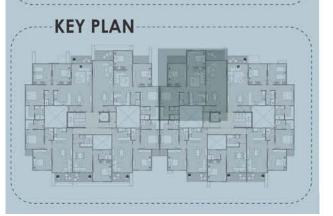

| 2.75m *1.90m |
| 12-Bathroom 3        | 2.75m *1.95m |





BLOCK: B5 CODE: B5-13 TOTAL AREA: 192 m<sup>2</sup>

| ROOM NAME            | DIMENSION    |
|----------------------|--------------|
| 1-Entrance           | 2.10m *1.30m |
| 2-Bathroom 1         | 2.55m *1.30m |
| 3-Reception & Dining | 8.75m *4.10m |
| 4-Terrace 1          | 3.70m *2.00m |
| 5-Corridor           | 5.20m *1.15m |
| 6-Kitchen            | 3.30m *2.80m |
| 7-Bathroom 2         | 2.60m *1.90m |
| 8-Master Bedroom     | 3.90m *3.80m |
| 9- Bathroom 2        | 2.55m *1.95m |
| 10- Dressing         | 2.55m *1.90m |
| 11-Living            | 3.75m *3.25m |
| 12-Bedroom 1         | 3.80m *3.70m |
| 13-Bedroom 2         | 4.45m *3.80m |
| 14-Terrace 2         | 3.80m *1.55m |
|                      |              |





BLOCK: B5 CODE: B5-14 TOTAL AREA: 119 m<sup>2</sup>

| ROOM NAME            | DIMENSION    |
|----------------------|--------------|
| 1-Kitchen            | 3.70m *2.50m |
| 2-Reception & Dining | 6.25m *4.00m |
| 3-Terrace 1          | 4.00m *1.65m |
| 4-Corridor           | 1.75m *1.50m |
| 5-Bathroom 1         | 2.50m *1.80m |
| 6-Bedroom 1          | 4.15m *3.80m |
| 7-Bedroom 2          | 3.85m *3.80m |
| 8-Bathroom 2         | 2.15m *1.90m |
| 9- Dressing          | 1.90m *1.70m |
| 10- Terrace 2        | 1.50m *1.30m |





# **BLOCK: B5**

CODE: B5-15 TOTAL AREA: 81 m<sup>2</sup>

| ROOM NAME            | DIMENSION    |
|----------------------|--------------|
| 1-Entrance           | 2.45m *1.40m |
| 2-Kitchen            | 2.55m *2.45m |
| 3-Reception & Dining | 5.05m *3.90m |