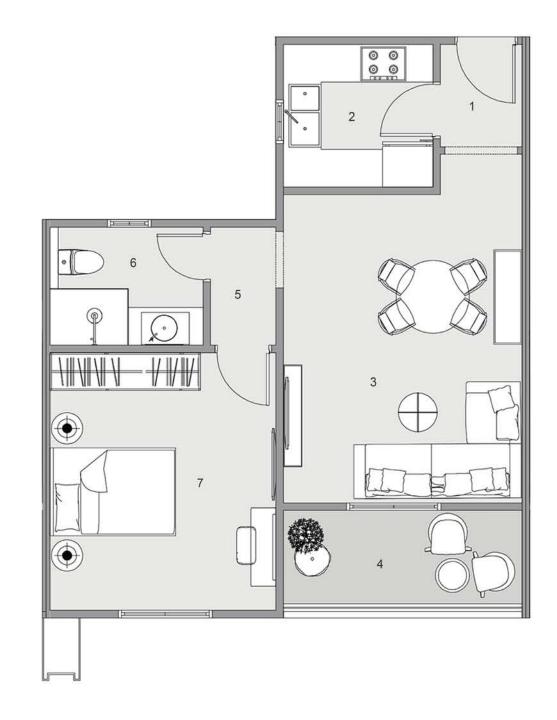

#### BLOCK: C6 CODE: C6-04 TOTAL AREA: 120 m<sup>2</sup> GARDEN AREA: 28 m<sup>2</sup> ROOM NAME DIMENSION 1- Dining & Reception 6.20m \*3.75m

| 2-Kitchen        | 3.00m *2.50m |
|------------------|--------------|
| 3-Terrace        | 3.75m *1.80m |
| 4-Corridor       | 3.70m *1.15m |
| 5-Bathroom 1     | 3.00m *1.95m |
| 6-Bedroom 1      | 3.80m *3.70m |
| 7-Master Bedroom | 4.95m *3.75m |
| 8-Bathroom 2     | 3.00m *1.50m |
| 9-Dressing       | 3.00m *1.50m |