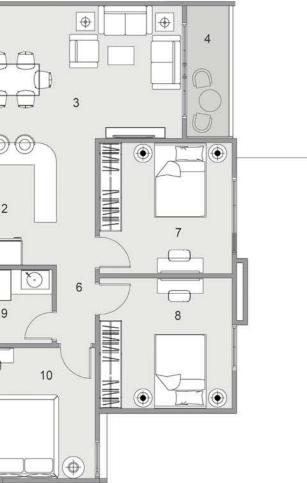

## 07 FLOOR PLANS

TYPE A

BLOCK: A9 CODE: A9-01 TOTAL AREA: 107 m<sup>2</sup> GARDEN AREA: 21 m<sup>2</sup>

#### 

| ROOM NAME            | DIMENSION    |
|----------------------|--------------|
| 1- Kitchen           | 4.30m *1.90m |
| 2-Reception & Dining | 6.00m *3.80m |
| 3-Corridor           | 1.90m *1.15m |
| 4-Bedroom 1          | 3.80m *3.80m |
| 5-Laundry            | 5.55m *1.10m |
| S-Bathroom 1         | 2.00m *1.90m |
| 7- Master Bedroom    | 4.20m *3.80m |
| B-Bathroom 2         | 2.45m *1.95m |
| 9-Dressing           | 2.45m *1.90m |