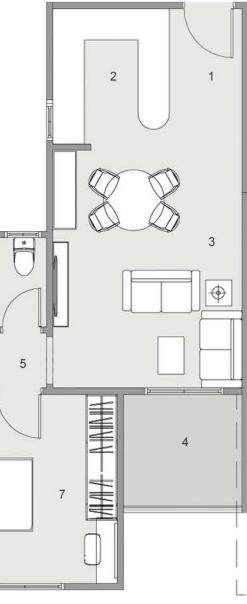

#### BLOCK: C6 CODE: C6-04 TOTAL AREA: 120 m<sup>2</sup> GARDEN AREA: 28 m<sup>2</sup> ROOM NAME DIMENSION 1- Dining & Reception 6.20m \*3.75m

| 2-Kitchen        | 3.00m *2.50m |
|------------------|--------------|
| 3-Terrace        | 3.75m *1.80m |
| 4-Corridor       | 3.70m *1.15m |
| 5-Bathroom 1     | 3.00m *1.95m |
| 6-Bedroom 1      | 3.80m *3.70m |
| 7-Master Bedroom | 4.95m *3.75m |
| 8-Bathroom 2     | 3.00m *1.50m |
| 9-Dressing       | 3.00m *1.50m |