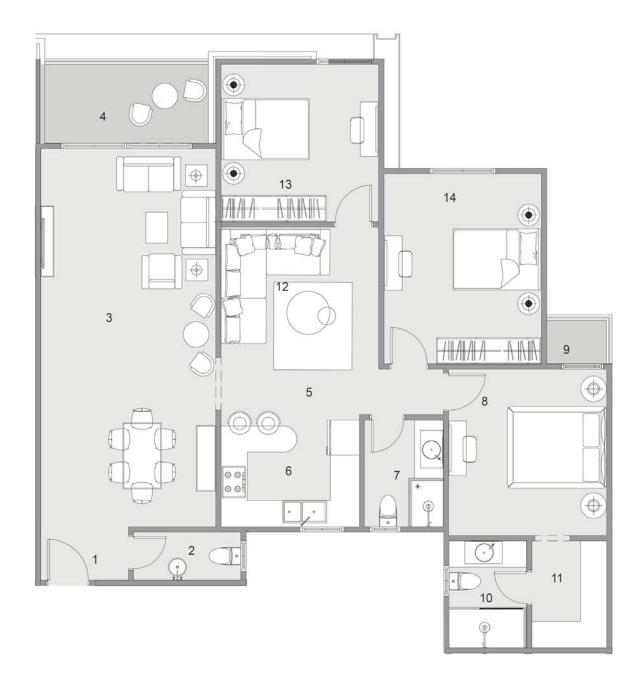

#### BLOCK:C7 CODE: C7-02 TOTAL AREA: 167 m<sup>2</sup> GARDEN AREA: 32 m<sup>2</sup>

| ROOM NAME           | DIMENSION    |
|---------------------|--------------|
| -Reception & Dining | 9.40m *4.20m |
| 2-Terrace           | 3.80m *2.05m |
| 3-Kitchen           | 2.65m *2.60m |
| 4-Bathroom 1        | 2.55m *1.20m |
| 5-Corridor          | 5.15m *1.15m |
| -Bedroom 1          | 3.80m *3.65m |
| -Bedroom 2          | 3.80m *3.75m |
| -Bathroom 2         | 2.60m *1.80m |
| -Master Bedroom     | 4.45m *3.75m |
| 0-Bathroom 3        | 2.85m *2.10m |
| 1- Dressing         | 2.85m *1.70m |

#### 

| •                    |              |
|----------------------|--------------|
| ROOM NAME            | DIMENSION    |
| 1-Reception & Dining | 9.25m *4.20m |
| 2-Terrace            | 3.80m *2.10m |
| 3-Kitchen            | 2.65m *2.60m |
| 4-Bathroom 1         | 2.60m *1.20m |
| 5-Corridor           | 3.70m *1.15m |
| 6-Bedroom 1          | 3.80m *370m  |
| 7-Bedroom 2          | 3.80m *3.80m |
| 8-Bathroom 2         | 2.60m *1.80m |
| 9-Lobby              | 1.50m *1.15m |
| 10-Master Bedroom    | 3.75m *3.75m |
| 11-Bathroom 3        | 2.10m *1.90m |
| 12- Dressing         | 1.90m *1.70m |

## BLOCK: C7 CODE: C7-32 TOTAL AREA: 158 m<sup>2</sup>

| ROOM NAME            | DIMENSION    |
|----------------------|--------------|
| -Reception & Dining  | 9.25m *4.20m |
| - Terrace            | 3.80m *2.10m |
| 3-Kitchen            | 2.65m *2.60m |
| <b>1-</b> Bathroom 1 | 2.60m *1.20m |
| 5-Corridor           | 3.70m *1.15m |
| B-Bedroom 1          | 3.80m *370m  |
| -Bedroom 2           | 3.80m *3.80m |
| -Bathroom 2          | 2.60m *1.80m |
| -Lobby               | 1.50m *1.15m |
| 0-Master Bedroom     | 3.75m *3.75m |
| 1-Bathroom 3         | 2.10m *1.90m |
| 2- Dressing          | 1.90m *1.70m |

#### 

| ROOM NAME            | DIMENSION    |
|----------------------|--------------|
| 1-Reception & Dining | 9.25m *4.20m |
| 2-Terrace            | 3.80m *2.10m |
| 3-Kitchen            | 2.65m *2.60m |
| 4-Bathroom 1         | 2.60m *1.20m |
| 5-Corridor           | 3.70m *1.15m |
| 6-Bedroom 1          | 3.80m *370m  |
| 7-Bedroom 2          | 3.80m *3.80m |
| 8-Bathroom 2         | 2.60m *1.80m |
| 9-Lobby              | 1.50m *1.15m |
| 10-Master Bedroom    | 3.75m *3.75m |
| 11-Bathroom 3        | 2.10m *1.90m |
| 12- Dressing         | 1.90m *1.70m |