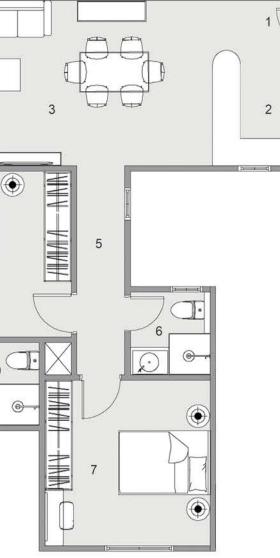

## 07 FLOOR PLANS

TYPE A

BLOCK: A9 CODE: A9-01 TOTAL AREA: 107 m<sup>2</sup> GARDEN AREA: 21 m<sup>2</sup>

#### 

| ROOM NAME            | DIMENSION    |
|----------------------|--------------|
| 1- Kitchen           | 4.30m *1.90m |
| 2-Reception & Dining | 6.00m *3.80m |
| 3-Corridor           | 1.90m *1.15m |
| 4-Bedroom 1          | 3.80m *3.80m |
| 5-Laundry            | 5.55m *1.10m |
| S-Bathroom 1         | 2.00m *1.90m |
| 7- Master Bedroom    | 4.20m *3.80m |
| B-Bathroom 2         | 2.45m *1.95m |
| 9-Dressing           | 2.45m *1.90m |