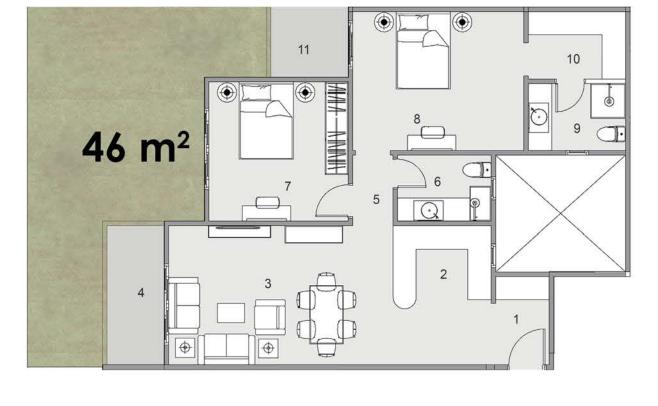

#### BLOCK: C6 CODE: C6-02 TOTAL AREA: 159 m<sup>2</sup> GARDEN AREA: 83 m<sup>2</sup>

| ROOM NAME            | DIMENSION    |
|----------------------|--------------|
| 1-Entrance           | 2.10m *1.30m |
| 2-Bathroom 1         | 2.65m *1.30m |
| 3-Reception & Dining | 6.60m *3.70m |
| 4-Terrace            | 3.70m *1.20m |
| 5-Kitchen            | 3.45m *3.10m |
| 6-Corridor           | 5.55m *1.15m |
| 7-Bedroom 1          | 3.80m *3.65m |
| 8-Bedroom 2          | 3.80m *3.75m |
| 9-Bathroom 2         | 3.05m *2.10m |
| 10-Master Bedroom    | 5.55m *3.75m |
| 11-Bathroom 3        | 2.85m *1.90m |
| 12- Dressing         | 2.85m *1.90m |