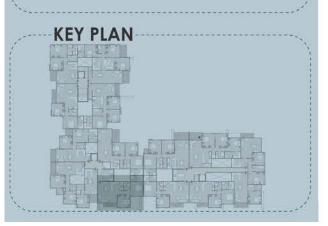

| DIMENSION    |
| 1-Dining                                               | 3.80m *3.75m |
| 2-Reception                                            | 5.60m *2.45m |
| 3-Terrace                                              | 3.95m *1.05m |
| 4-Kitchen                                              | 3.60m *2.60m |
| 5-Corridor                                             | 4.00m *1.15m |
| 6- Lobby                                               | 1.50m *1.15m |
| 7-Bedroom 1                                            | 3.80m *3.80m |
| 8-Bathroom 1                                           | 2.60m *1.90m |
| 9- Master Bedroom                                      | 4.30m *3.75m |
| 10-Bathroom 2                                          | 2.10m *1.75m |



1.70m \*1.70m

11-Dressing



## 

BLOCK: C7 CODE: C7-22 TOTAL AREA: 158 m<sup>2</sup>

#### 

| •                    |              |
|----------------------|--------------|
| ROOM NAME            | DIMENSION    |
| 1-Reception & Dining | 9.25m *4.20m |
| 2-Terrace            | 3.80m *2.10m |
| 3-Kitchen            | 2.65m *2.60m |
| 4-Bathroom 1         | 2.60m *1.20m |
| 5-Corridor           | 3.70m *1.15m |
| 6-Bedroom 1          | 3.80m *370m  |
| 7-Bedroom 2          | 3.80m *3.80m |
| 8-Bathroom 2         | 2.60m *1.80m |
| 9-Lobby              | 1.50m *1.15m |
| 10-Master Bedroom    | 3.75m *3.75m |
| 11-Bathroom 3        | 2.10m *1.90m |
| 12- Dressing         | 1.90m *1.70m |





| C7   |       |       |  |
|------|-------|-------|--|
|      | ;     |       |  |
| REA: | 127