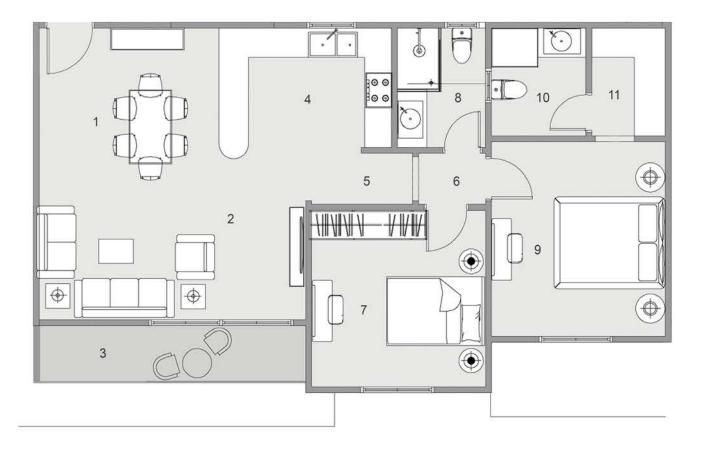

#### BLOCK: C8 CODE: C8-03 TOTAL AREA: 159 m<sup>2</sup> GARDEN AREA: 48 m<sup>2</sup>

| ROOM NAME                               | DIMENSION    |  |
|-----------------------------------------|--------------|--|
| 1-Reception & Dining                    | 8.00m *3.75m |  |
| 2-Kitchen                               | 3.35m *2.70m |  |
| 3-Terrace 1                             | 3.70m *1.85m |  |
| 4-Bathroom 1                            | 2.75m *1.30m |  |
| 5-Corridor                              | 6.45m *1.15m |  |
| 6-Bedroom 1                             | 4.10m *3.70m |  |
| 7-Bedroom 2                             | 4.10m *3.70m |  |
| 8-Laundry                               | 2.00m *1.10m |  |
| 9-Bathroom 2                            | 2.50m *2.00m |  |
| 10-Lobby                                | 1.15m *0.90m |  |
| 11-Master Bedroom                       | 4.00m *3.70m |  |
| 12-Bathroom 3                           | 2.40m *2.00m |  |
| 13-Dressing                             | 2.30m *2.00m |  |
| *************************************** |              |  |