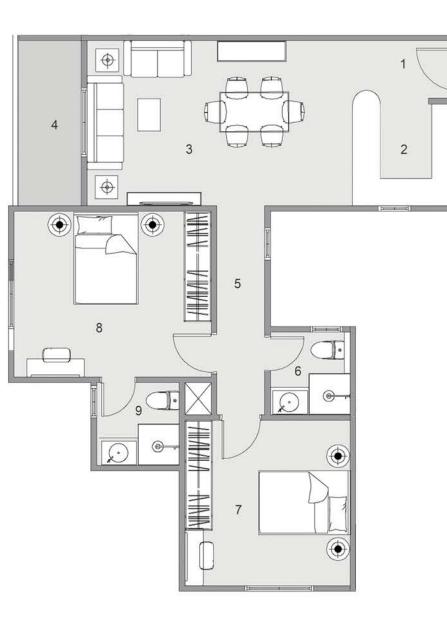

#### BLOCK: A9 CODE: A9-02 TOTAL AREA: 188 m<sup>2</sup> GARDEN AREA: 71 m<sup>2</sup>

| ROOM NAME            | DIMENSION    |
|----------------------|--------------|
| 1-Entrance           | 2.10m *1.30m |
| 2-Bathroom 1         | 2.55m *1.30m |
| 3-Reception & Dining | 8.75m *4.10m |
| 4-Terrace 1          | 4.15m *2.00m |
| 5-Corridor           | 5.20m *1.15m |
| 6-Kitchen            | 3.30m *2.80m |
| <b>7-</b> Bathroom 2 | 2.60m *1.90m |
| 8-Master Bedroom     | 3.90m *3.80m |
| 9- Terrace 2         | 1.55m *1.20m |
| 10- Bathroom 2       | 2.60m *2.35m |
| 11- Dressing         | 2.60m *1.90m |
| 12-Living            | 3.75m *3.25m |
| 13-Bedroom 1         | 3.85m *3.80m |
| 14-Bedroom 2         | 4.55m *3.80m |

#### BLOCK: A9 CODE: A9-03 TOTAL AREA: 188 m<sup>2</sup> GARDEN AREA: 65 m<sup>2</sup>

| ROOM NAME            | DIMENSION    |
|----------------------|--------------|
| 1-Entrance           | 2.10m *1.30m |
| 2-Bathroom 1         | 2.55m *1.30m |
| 3-Reception & Dining | 8.75m *4.10m |
| 4-Terrace 1          | 4.15m *2.00m |
| 5-Corridor           | 5.20m *1.15m |
| 6-Kitchen            | 3.30m *2.80m |
| <b>7-</b> Bathroom 2 | 2.60m *1.90m |
| 8-Master Bedroom     | 3.90m *3.80m |
| 9- Terrace 2         | 1.55m *1.20m |
| 10- Bathroom 2       | 2.60m *2.35m |
| 11- Dressing         | 2.60m *1.90m |
| 12-Living            | 3.75m *3.25m |
| 13-Bedroom 1         | 3.85m *3.80m |
| 14-Bedroom 2         | 4.55m *3.80m |

BLOCK: A9 CODE: A9-12 TOTAL AREA: 188 m<sup>2</sup>

| ROOM NAME            | DIMENSION    |
|----------------------|--------------|
| 1-Entrance           | 2.10m *1.30m |
| 2-Bathroom 1         | 2.55m *1.30m |
| 3-Reception & Dining | 8.75m *4.10m |
| 4-Terrace 1          | 4.15m *2.00m |
| 5-Corridor           | 5.20m *1.15m |
| 6-Kitchen            | 3.30m *2.80m |
| 7-Bathroom 2         | 2.60m *1.90m |
| B-Master Bedroom     | 3.90m *3.80m |
| 9- Terrace 2         | 1.55m *1.20m |
| 10- Bathroom 2       | 2.60m *2.35m |
| 11- Dressing         | 2.60m *1.90m |
| 12-Living            | 3.75m *3.25m |
| 13-Bedroom 1         | 3.85m *3.80m |
| 14-Bedroom 2         | 4.55m *3.80m |

BLOCK: A9 CODE: A9-13 TOTAL AREA: 188 m<sup>2</sup>

| ROOM NAME            | DIMENSION    |
|----------------------|--------------|
| 1-Entrance           | 2.10m *1.30m |
| 2-Bathroom 1         | 2.55m *1.30m |
| 3-Reception & Dining | 8.75m *4.10m |
| 4-Terrace 1          | 4.15m *2.00m |
| 5-Corridor           | 5.20m *1.15m |
| 6-Kitchen            | 3.30m *2.80m |
| 7-Bathroom 2         | 2.60m *1.90m |
| 8-Master Bedroom     | 3.90m *3.80m |
| 9- Terrace 2         | 1.55m *1.20m |
| 10- Bathroom 2       | 2.60m *2.35m |
| 11- Dressing         | 2.60m *1.90m |
| 12-Living            | 3.75m *3.25m |
| 3-Bedroom 1          | 3.85m *3.80m |
| I4-Bedroom 2         | 4.55m *3.80m |

BLOCK: A9 CODE: A9-22 TOTAL AREA: 188 m<sup>2</sup>

| ROOM NAME            | DIMENSION    |
|----------------------|--------------|
| 1-Entrance           | 2.10m *1.30m |
| 2-Bathroom 1         | 2.55m *1.30m |
| 3-Reception & Dining | 8.75m *4.10m |
| 4-Terrace 1          | 4.15m *2.00m |
| 5-Corridor           | 5.20m *1.15m |
| 6-Kitchen            | 3.30m *2.80m |
| 7-Bathroom 2         | 2.60m *1.90m |
| 8-Master Bedroom     | 3.90m *3.80m |
| 9- Terrace 2         | 1.55m *1.20m |
| 10- Bathroom 2       | 2.60m *2.35m |
| 11- Dressing         | 2.60m *1.90m |
| 12-Living            | 3.75m *3.25m |
| 13-Bedroom 1         | 3.85m *3.80m |
| 14-Bedroom 2         | 4.55m *3.80m |

### BLOCK: A9 CODE: A9-23

TOTAL AREA: 188 m<sup>2</sup>

| ROOM NAME            | DIMENSION    |
|----------------------|--------------|
| 1-Entrance           | 2.10m *1.30m |
| 2-Bathroom 1         | 2.55m *1.30m |
| 3-Reception & Dining | 8.75m *4.10m |
| 4-Terrace 1          | 4.15m *2.00m |
| 5-Corridor           | 5.20m *1.15m |
| 6-Kitchen            | 3.30m *2.80m |
| 7-Bathroom 2         | 2.60m *1.90m |
| 8-Master Bedroom     | 3.90m *3.80m |
| 9- Terrace 2         | 1.55m *1.20m |
| 10- Bathroom 2       | 2.60m *2.35m |
| 11- Dressing         | 2.60m *1.90m |
| 12-Living            | 3.75m *3.25m |
| 13-Bedroom 1         | 3.85m *3.80m |
| 14-Bedroom 2         | 4.55m *3.80m |

#### THIRD FLOOR

BLOCK: A9 CODE: A9-32 TOTAL AREA:188 m<sup>2</sup>

|                      | 113          |
|----------------------|--------------|
| ROOM NAME            | DIMENSION    |
| 1-Entrance           | 2.10m *1.30m |
| 2-Bathroom 1         | 2.55m *1.30m |
| 3-Reception & Dining | 8.75m *4.10m |
| 4-Terrace 1          | 4.15m *2.00m |
| 5-Corridor           | 5.20m *1.15m |
| 6-Kitchen            | 3.30m *2.80m |
| 7-Bathroom 2         | 2.60m *1.90m |
| 8-Master Bedroom     | 3.90m *3.80m |
| 9- Terrace 2         | 1.55m *1.20m |
| 10- Bathroom 2       | 2.60m *2.35m |
| 11- Dressing         | 2.60m *1.90m |
| 12-Living            | 3.75m *3.25m |
| 13-Bedroom 1         | 3.85m *3.80m |
| 14-Bedroom 2         | 4.55m *3.80m |

### **BLOCK:** A9 CODE: A9-33 TOTAL AREA: 188 m<sup>2</sup>

| ROOM NAME            | DIMENSION    |  |
|----------------------|--------------|--|
| 1-Entrance           | 2.10m *1.30m |  |
| 2-Bathroom 1         | 2.55m *1.30m |  |
| 3-Reception & Dining | 8.75m *4.10m |  |
| 4-Terrace 1          | 4.15m *2.00m |  |
| 5-Corridor           | 5.20m *1.15m |  |
| 5-Kitchen            | 3.30m *2.80m |  |
| 7-Bathroom 2         | 2.60m *1.90m |  |
| -Master Bedroom      | 3.90m *3.80m |  |
| - Terrace 2          | 1.55m *1.20m |  |
| 0- Bathroom 2        | 2.60m *2.35m |  |
| 1- Dressing          | 2.60m *1.90m |  |
| 2-Living             | 3.75m *3.25m |  |
| 3-Bedroom 1          | 3.85m *3.80m |  |
| 4-Bedroom 2          | 4.55m *3.80m |  |

BLOCK: A9 CODE: A9-42 TOTAL AREA: 188 m<sup>2</sup>

| ROOM NAME            | DIMENSION    |  |
|----------------------|--------------|--|
| 1-Entrance           | 2.10m *1.30m |  |
| 2-Bathroom 1         | 2.55m *1.30m |  |
| 3-Reception & Dining | 8.75m *4.10m |  |
| 4-Terrace 1          | 4.15m *2.00m |  |
| 5-Corridor           | 5.20m *1.15m |  |
| S-Kitchen            | 3.30m *2.80m |  |
| - Bathroom 2         | 2.60m *1.90m |  |
| -Master Bedroom      | 3.90m *3.80m |  |
| - Terrace 2          | 1.55m *1.20m |  |
| 0- Bathroom 2        | 2.60m *2.35m |  |
| 1- Dressing          | 2.60m *1.90m |  |
| 2-Living             | 3.75m *3.25m |  |
| 3-Bedroom 1          | 3.85m *3.80m |  |
| 4-Bedroom 2          | 4.55m *3.80m |  |

#### 13 14 AININ -0 5 $\bigcirc \bigcirc$ 6 0 ···· 1 $\odot$ 11 • 10

BLOCK: A9 CODE: A9-43 TOTAL AREA: 188 m<sup>2</sup>

| ROOM NAME            | DIMENSION    |
|----------------------|--------------|
| 1-Entrance           | 2.10m *1.30m |
| 2-Bathroom 1         | 2.55m *1.30m |
| 3-Reception & Dining | 8.75m *4.10m |
| 4-Terrace 1          | 4.15m *2.00m |
| 5-Corridor           | 5.20m *1.15m |
| 6-Kitchen            | 3.30m *2.80m |
| 7-Bathroom 2         | 2.60m *1.90m |
| B-Master Bedroom     | 3.90m *3.80m |
| 9- Terrace 2         | 1.55m *1.20m |
| 10- Bathroom 2       | 2.60m *2.35m |
| 11- Dressing         | 2.60m *1.90m |
| 12-Living            | 3.75m *3.25m |
| 13-Bedroom 1         | 3.85m *3.80m |
| I4-Bedroom 2         | 4.55m *3.80m |

#### BLOCK: B5 CODE: 85-03 TOTAL AREA: 188 m<sup>2</sup> GARDEN AREA: 71 m<sup>2</sup>

| ROOM NAME            | DIMENSION    |  |
|----------------------|--------------|--|
| 1-Entrance           | 2.10m *1.30m |  |
| 2-Bathroom 1         | 2.55m *1.30m |  |
| 3-Reception & Dining | 8.75m *4.10m |  |
| 4-Terrace 1          | 3.70m *2.00m |  |
| 5-Corridor           | 5.20m *1.15m |  |
| 6-Kitchen            | 3.30m *2.80m |  |
| 7-Bathroom 2         | 2.60m *1.90m |  |
| 8-Master Bedroom     | 3.90m *3.80m |  |
| 9- Terrace 2         | 1.50m *1.20m |  |
| 10- Bathroom 3       | 2.60m *1.95m |  |
| 11- Dressing         | 2.60m *1.90m |  |
| 12-Living            | 3.70m *3.25m |  |
| 13-Bedroom 1         | 3.80m *3.70m |  |
| 14-Bedroom 2         | 4.55m *3.80m |  |

BLOCK: B5 CODE: B5-13 TOTAL AREA: 192 m<sup>2</sup>

| ROOM NAME            | DIMENSION    |
|----------------------|--------------|
| 1-Entrance           | 2.10m *1.30m |
| 2-Bathroom 1         | 2.55m *1.30m |
| 3-Reception & Dining | 8.75m *4.10m |
| 4-Terrace 1          | 3.70m *2.00m |
| 5-Corridor           | 5.20m *1.15m |
| 6-Kitchen            | 3.30m *2.80m |
| 7-Bathroom 2         | 2.60m *1.90m |
| 8-Master Bedroom     | 3.90m *3.80m |
| 9- Bathroom 2        | 2.55m *1.95m |
| 10- Dressing         | 2.55m *1.90m |
| 11-Living            | 3.75m *3.25m |
| 12-Bedroom 1         | 3.80m *3.70m |
| 13-Bedroom 2         | 4.45m *3.80m |
| 14-Terrace 2         | 3.80m *1.55m |
|                      |              |

#### 

| ROOM NAME            | DIMENSION    |
|----------------------|--------------|
| 1-Entrance           | 2.10m *1.30m |
| 2-Bathroom 1         | 2.55m *1.30m |
| 3-Reception & Dining | 8.75m *4.10m |
| 4-Terrace 1          | 3.70m *2.00m |
| 5-Corridor           | 5.20m *1.15m |
| 6-Kitchen            | 3.30m *2.80m |
| 7-Bathroom 2         | 2.60m *1.90m |
| 8-Master Bedroom     | 3.90m *3.80m |
| 9- Bathroom 2        | 2.55m *1.95m |
| 10- Dressing         | 2.55m *1.90m |
| 11-Living            | 3.75m *3.25m |
| 12-Bedroom 1         | 3.80m *3.70m |
| 13-Bedroom 2         | 4.45m *3.80m |
| 14-Terrace 2         | 3.80m *1.55m |

| <b>ELOCK: B5</b><br>CODE: B5-33<br>TOTAL AREA: 192 m <sup>2</sup> |              |
|-------------------------------------------------------------------|--------------|
|                                                                   | IS           |
| ROOM NAME                                                         | DIMENSION    |
| 1-Entrance                                                        | 2.10m *1.30m |
| 2-Bathroom 1                                                      | 2.55m *1.30m |
| 3-Reception & Dining                                              | 8.75m *4.10m |
| 4-Terrace 1                                                       | 3.70m *2.00m |
| 5-Corridor                                                        | 5.20m *1.15m |
| 6-Kitchen                                                         | 3.30m *2.80m |
| 7-Bathroom 2                                                      | 2.60m *1.90m |
| 8-Master Bedroom                                                  | 3.90m *3.80m |
| 9- Bathroom 2                                                     | 2.55m *1.95m |
| 10- Dressing                                                      | 2.55m *1.90m |
| 11-Living                                                         | 3.75m *3.25m |
| 12-Bedroom 1                                                      | 3.80m *3.70m |
| 13-Bedroom 2                                                      | 4.45m *3.80m |
| 14-Terrace 2                                                      | 3.80m *1.55m |

BLOCK: B5 CODE: B5-43 TOTAL AREA: 193 m<sup>2</sup>

|                      | <b>;</b>     |  |
|----------------------|--------------|--|
| ROOM NAME            | DIMENSION    |  |
| 1-Entrance           | 2.10m *1.30m |  |
| 2-Bathroom 1         | 2.55m *1.30m |  |
| 3-Reception & Dining | 8.75m *4.10m |  |
| 4-Terrace 1          | 4.00m *2.00m |  |
| 5-Corridor           | 5.20m *1.15m |  |
| 6-Kitchen            | 3.30m *2.80m |  |
| 7-Bathroom 2         | 2.60m *1.90m |  |
| 8-Master Bedroom     | 3.90m *3.80m |  |
| 9- Bathroom 2        | 2.60m *1.95m |  |
| 10- Dressing         | 2.60m *1.90m |  |
| <b>11-</b> Living    | 3.75m *3.25m |  |
| 12-Bedroom 1         | 3.80m *3.75m |  |
| 13-Bedroom 2         | 4.45m *3.80m |  |
| 14-Terrace 2         | 3.65m *1.40m |  |