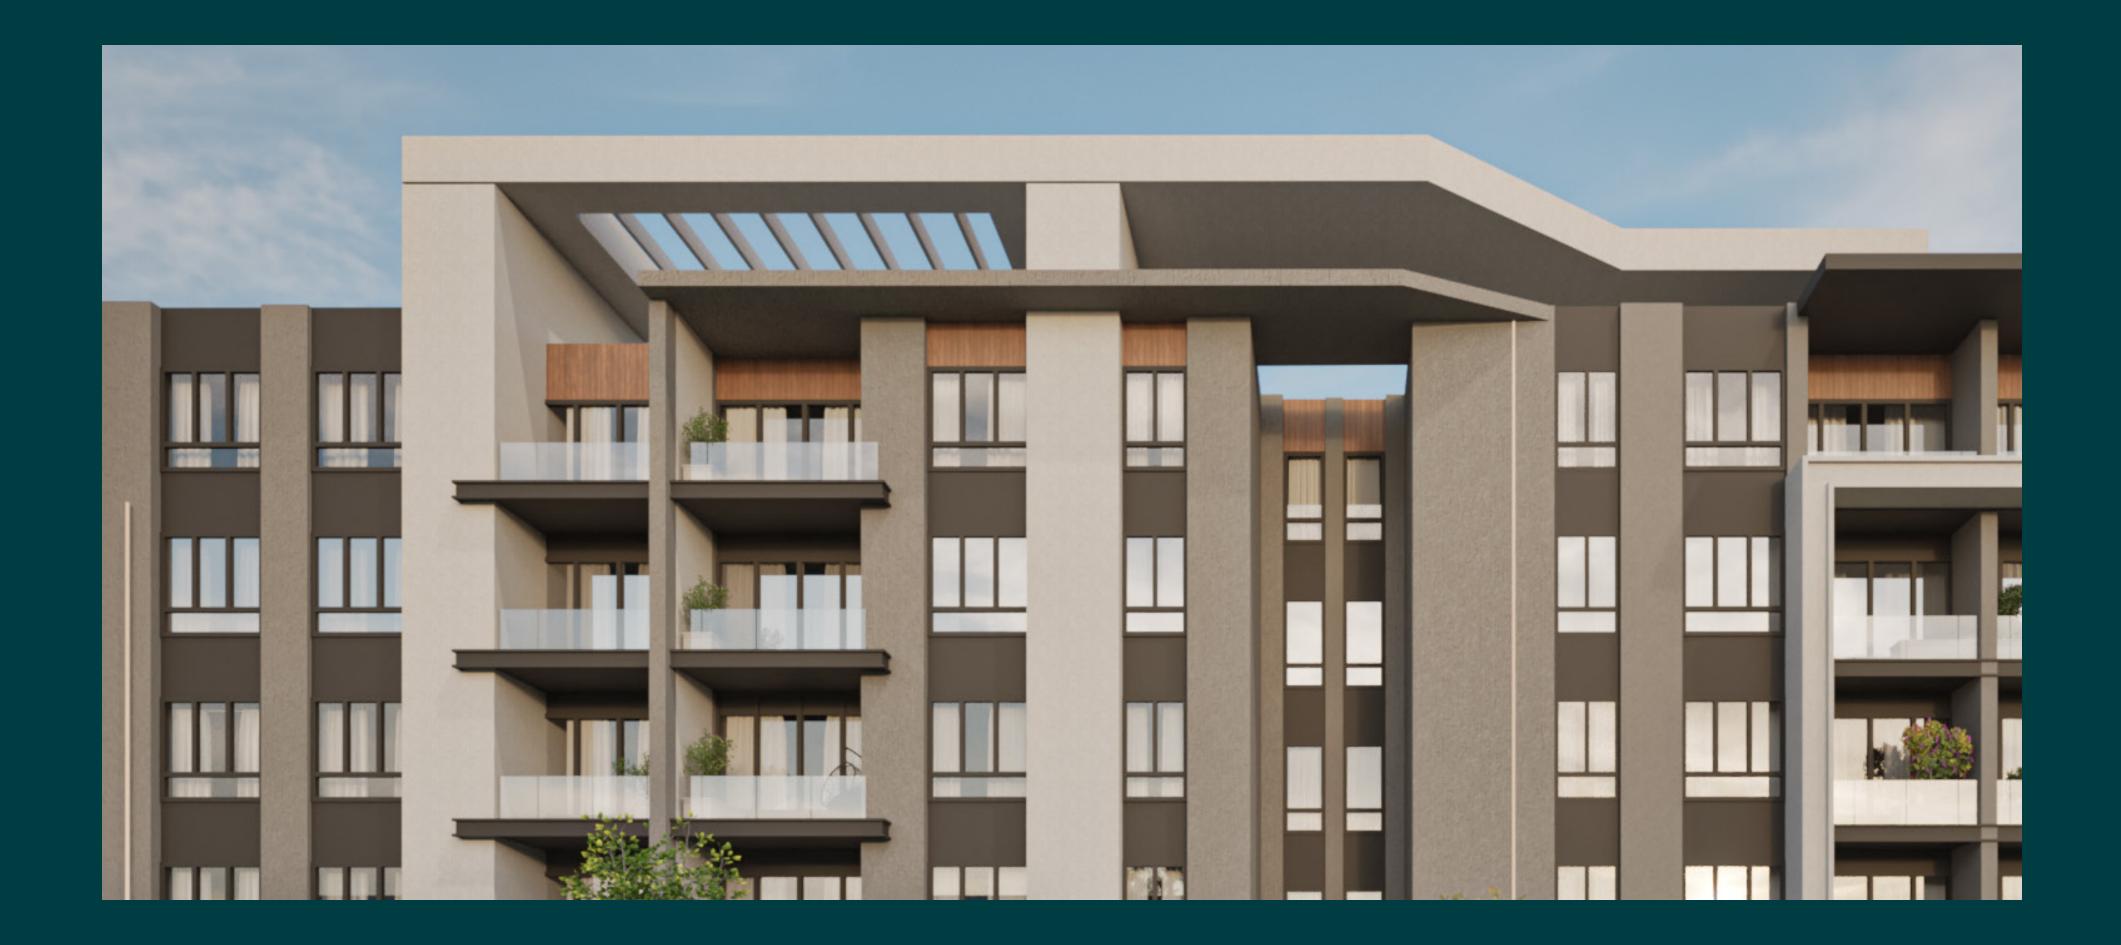

& Dining | 6.25m *4.00m |  |
| 3-Terrace 1          | 4.00m *1.65m |  |
| 4-Corridor           | 1.75m *1.50m |  |
| 5-Bathroom 1         | 2.50m *1.80m |  |
| 6-Bedroom 1          | 4.15m *3.80m |  |
| 7-Bedroom 2          | 3.85m *3.80m |  |
| 8-Bathroom 2         | 2.15m *1.90m |  |
| 9- Dressing          | 1.90m *1.70m |  |
| 10- Terrace 2        | 1.50m *1.30m |  |





BLOCK: B5 CODE: B5-45 TOTAL AREA: 81 m<sup>2</sup>

| ROOM NAME            | DIMENSION    |
|----------------------|--------------|
| 1-Entrance           | 2.45m *1.40m |
| 2-Kitchen            | 2.55m *2.45m |
| 3-Reception & Dining | 5.05m *3.90m |
| 4-Terrace 1          | 3.90m *1.65m |
| 5-Lobby              | 2.05m *1.15m |
| 6-Toilet             | 2.55m *2.00m |
| 7-Bedroom            | 4.30m *3.70m |











|                                                                 | ·····, |
|-----------------------------------------------------------------|--------|
| BLOCK:C6<br>CODE: C6-01                                         |        |
| TOTAL AREA: 77 m <sup>2</sup><br>GARDEN AREA: 37 m <sup>2</sup> |        |
|                                                                 |        |
|                                                                 | ,      |

| ROOM NAME   | DIMENSION    |
|-------------|--------------|
| 1-Dining    | 3.55m *2.00m |
| 2-Kitchen   | 3.80m *2.60m |
| 3-Reception | 3.80m *3.80m |
| 4-Lobby     | 1.90m *1.15m |
| 5-Bathroom  | 2.60m *1.90m |
| 6-Bedroom   | 4.30m *3.75m |







#### BLOCK: C6 CODE: C6-02 TOTAL AREA: 159 m<sup>2</sup> GARDEN AREA: 83 m<sup>2