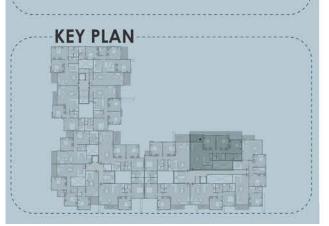

## 07 FLOOR PLANS

TYPE A

BLOCK: A9 CODE: A9-01 TOTAL AREA: 107 m<sup>2</sup> GARDEN AREA: 21 m<sup>2</sup>