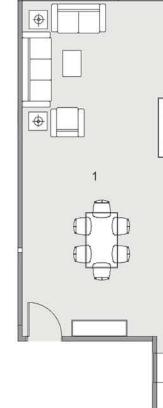

## 07 FLOOR PLANS

TYPE A

BLOCK: A9 CODE: A9-01 TOTAL AREA: 107 m<sup>2</sup> GARDEN AREA: 21 m<sup>2</sup>

#### 

| ROOM NAME            | DIMENSION    |
|----------------------|--------------|
| 1- Kitchen           | 4.30m *1.90m |
| 2-Reception & Dining | 6.00m *3.80m |
| 3-Corridor           | 1.90m *1.15m |
| 4-Bedroom 1          | 3.80m *3.80m |
| 5-Laundry            | 5.55m *1.10m |
| S-Bathroom 1         | 2.00m *1.90m |
| 7- Master Bedroom    | 4.20m *3.80m |
| B-Bathroom 2         | 2.45m *1.95m |
| 9-Dressing           | 2.45m *1.90m |