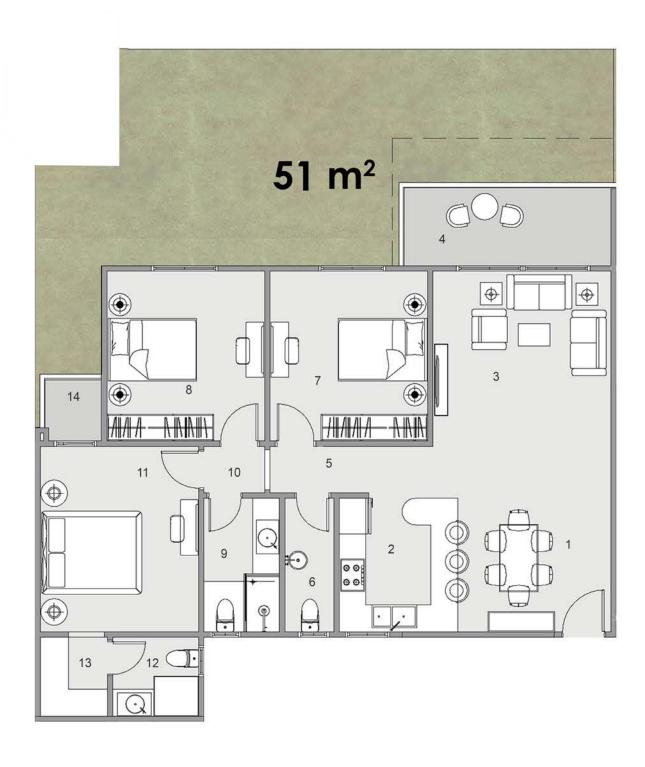

## 07 FLOOR PLANS

TYPE A

BLOCK: A9 CODE: A9-01 TOTAL AREA: 107 m<sup>2</sup> GARDEN AREA: 21 m<sup>2</sup>

#### 

| ROOM NAME            | DIMENSION    |
|----------------------|--------------|
| 1- Kitchen           | 4.30m *1.90m |
| 2-Reception & Dining | 6.00m *3.80m |
| 3-Corridor           | 1.90m *1.15m |
| 4-Bedroom 1          | 3.80m *3.80m |
| 5-Laundry            | 5.55m *1.10m |
| S-Bathroom 1         | 2.00m *1.90m |
| 7- Master Bedroom    | 4.20m *3.80m |
| B-Bathroom 2         | 2.45m *1.95m |
| 9-Dressing           | 2.45m *1.90m |