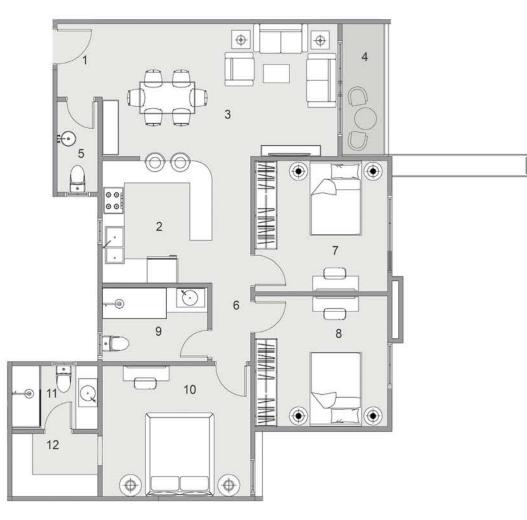

#### BLOCK: C6 CODE: C6-04 TOTAL AREA: 120 m<sup>2</sup> GARDEN AREA: 28 m<sup>2</sup> ROOM NAME DIMENSION 1- Dining & Reception 6.20m \*3.75m

| 2-Kitchen        | 3.00m *2.50m |
|------------------|--------------|
| 3-Terrace        | 3.75m *1.80m |
| 4-Corridor       | 3.70m *1.15m |
| 5-Bathroom 1     | 3.00m *1.95m |
| 6-Bedroom 1      | 3.80m *3.70m |
| 7-Master Bedroom | 4.95m *3.75m |
| 8-Bathroom 2     | 3.00m *1.50m |
| 9-Dressing       | 3.00m *1.50m |