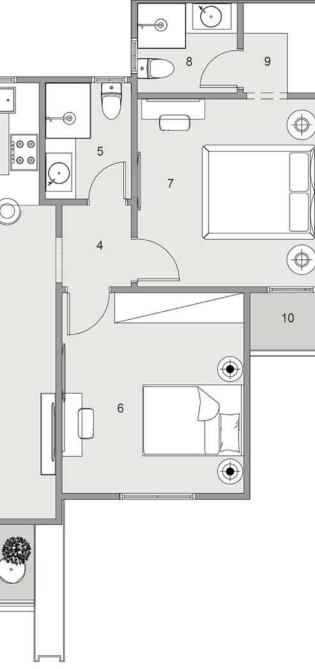

#### BLOCK: A9 CODE: A9-02 TOTAL AREA: 188 m<sup>2</sup> GARDEN AREA: 71 m<sup>2</sup>

| ROOM NAME            | DIMENSION    |
|----------------------|--------------|
| 1-Entrance           | 2.10m *1.30m |
| 2-Bathroom 1         | 2.55m *1.30m |
| 3-Reception & Dining | 8.75m *4.10m |
| 4-Terrace 1          | 4.15m *2.00m |
| 5-Corridor           | 5.20m *1.15m |
| 6-Kitchen            | 3.30m *2.80m |
| <b>7-</b> Bathroom 2 | 2.60m *1.90m |
| 8-Master Bedroom     | 3.90m *3.80m |
| 9- Terrace 2         | 1.55m *1.20m |
| 10- Bathroom 2       | 2.60m *2.35m |
| 11- Dressing         | 2.60m *1.90m |
| 12-Living            | 3.75m *3.25m |
| 13-Bedroom 1         | 3.85m *3.80m |
| 14-Bedroom 2         | 4.55m *3.80m |