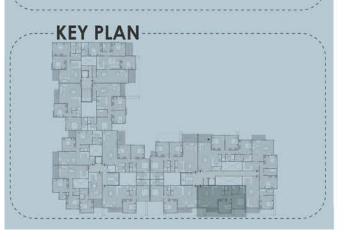

| 1.50m *1.15m |
| Bedroom 1        | 3.80m *3.80m |
| -Bathroom 1      | 2.60m *1.95m |
| - Master Bedroom | 4.30m *3.75m |
| )-Bathroom 2     | 2.10m *1.75m |
| 1-Dressing       | 1.70m *1.70m |





# **ZCT** COMMUNITY BLOCK: C8

CODE: C8-36 TOTAL AREA: 122 m<sup>2</sup>

#### 

| (                |              |
|------------------|--------------|
| ROOM NAME        | DIMENSION    |
| 1-Dining         | 3.85m *3.80m |
| 2-Kitchen        | 3.60m *2.60m |
| 3-Reception      | 5.60m *2.40m |
| 4-Terrace        | 3.80m *1.15m |
| 5-Corridor       | 4.00m *1.15m |
| 6-Bathroom 1     | 2.60m *1.90m |
| 7-Bedroom        | 3.80m *3.80m |
| 8-Master Bedroom | 4.30m *3.75m |
| 9-Bathroom 2     | 2.10m *1.70m |
| 10- Dressing     | 1.70m *1.70m |
| 11-Lobby         | 1.50m *1.15m |





| BLOCK: C8<br>CODE: C8-41<br>TOTAL AREA: 85 m <sup>2</sup> |              |  |
|-----------------------------------------------------------|--------------|--|
|                                                           | NS           |  |
| ROOM NAME                                                 | DIMENSION    |  |
| 1-Entrance                                                | 2.70m *2.00m |  |
| 2-Kitchen                                                 | 2.70m *2.70m |  |
| 3-Terrace 1                                               | 3.95m *1.35m |  |
| 4-Reception & Dining                                      | 6.15m *3.90m |  |
| 5-Laundry                                                 | 1.85m *1.85m |  |
| 6-Bathroom 1                                              | 2.05m *1.85m |