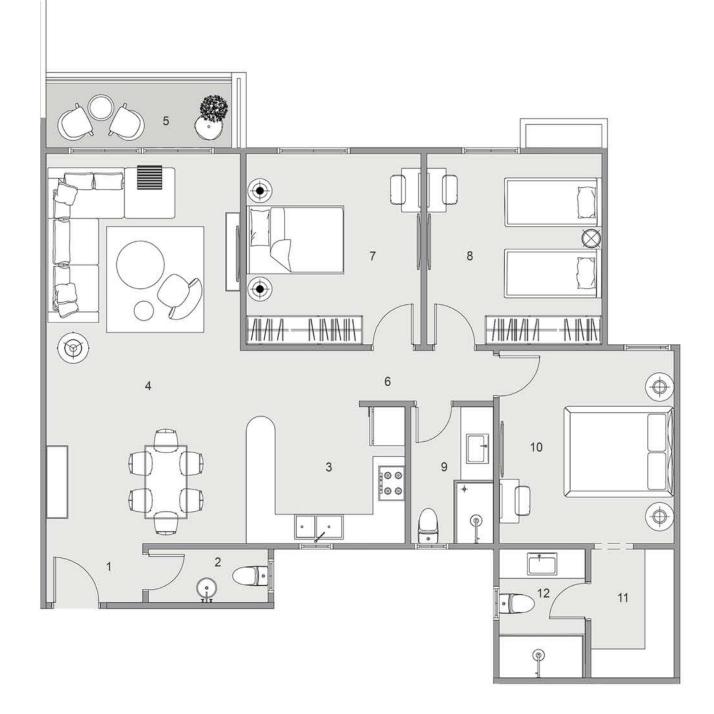

#### BLOCK: B5 CODE: B5-02 TOTAL AREA: 168 m<sup>2</sup> GARDEN AREA: 80 m<sup>2</sup>

| ROOM NAME           | DIMENSION    |
|---------------------|--------------|
| - Entrance          | 2.10m *1.30m |
| -Bathroom 1         | 2.60m *1.30m |
| -Kitchen            | 3.45m *2.95m |
| -Reception & Dining | 8.15m *4.05m |
| -Terrace 1          | 4.25m *1.60m |
| -Lobby              | 5.20m *1.15m |
| -Bedroom 1          | 4.10m *3.70m |
| -Bedroom 2          | 4.10m *3.80m |
| -Bathroom 2         | 3.00m *1.80m |
| 0-Master Bedroom    | 4.15m *3.80m |
| 1-Dressing          | 2.75m *1.90m |
| 2-Bathroom 3        | 2.75m *1.95m |