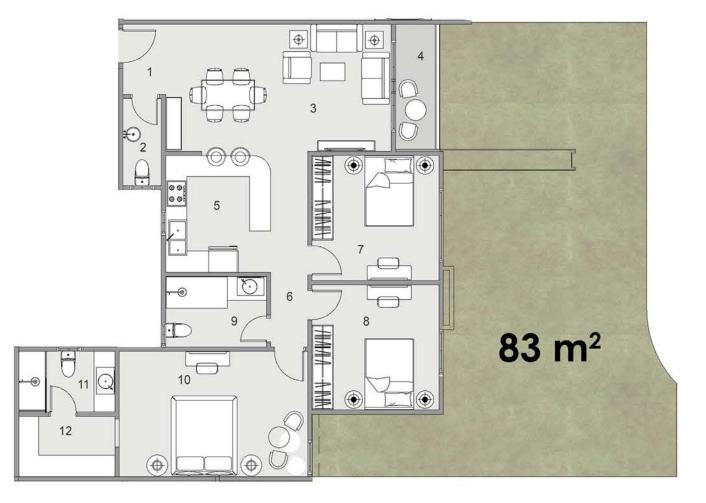

#### BLOCK: C6 CODE: C6-02 TOTAL AREA: 159 m<sup>2</sup> GARDEN AREA: 83 m<sup>2</sup>

| ROOM NAME            | DIMENSION    |
|----------------------|--------------|
| 1-Entrance           | 2.10m *1.30m |
| 2-Bathroom 1         | 2.65m *1.30m |
| 3-Reception & Dining | 6.60m *3.70m |
| 4-Terrace            | 3.70m *1.20m |
| 5-Kitchen            | 3.45m *3.10m |
| 6-Corridor           | 5.55m *1.15m |
| 7-Bedroom 1          | 3.80m *3.65m |
| 8-Bedroom 2          | 3.80m *3.75m |
| 9-Bathroom 2         | 3.05m *2.10m |
| 10-Master Bedroom    | 5.55m *3.75m |
| 11-Bathroom 3        | 2.85m *1.90m |
| 12- Dressing         | 2.85m *1.90m |