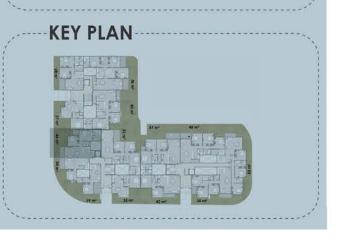

2.60m *1.80m |
| -Master Bedroom     | 4.45m *3.75m |
| 0-Bathroom 3        | 2.85m *2.10m |
| 1- Dressing         | 2.85m *1.70m |







## **BLOCK:** C7 CODE: C7-03

TOTAL AREA: 130 m<sup>2</sup> GARDEN AREA: 46 m<sup>2</sup>

#### 

| •                    |              |
|----------------------|--------------|
| ROOM NAME            | DIMENSION    |
| 1-Entrance           | 2.55m *1.55m |
| 2-Kitchen            | 3.75m *2.60m |
| 3-Reception & Dining | 5.90m *3.75m |
| 4-Terrace 1          | 3.80m *1.65m |
| 5-Corridor           | 1.85m *1.15m |
| 6-Bathroom 1         | 2.60m *1.75m |
| 7-Bedroom 1          | 3.80m *3.75m |
| 8-Master Bedroom     | 4.60m *3.80m |
| 9-Bathroom 2         | 2.65m *1.95m |
| 10- Dressing         | 2.65m *1.95m |
| 11- Terrace 2        | 2.10m *1.90m |





## BLOCK:C7

CODE: C7-04 TOTAL AREA: 73 m<sup>2</sup> GARDEN AREA: 54 m<sup>2</sup>

| ROOM NAME            | DIMENSION    |
|----------------------|--------------|
| 1-Entrance           | 2.45m *1.40m |
| 2-Kitchen            | 2.45m *2.40m |
| <b>3-</b> Terrace 1  | 3.80m *1.65m |
| <b>1-</b> Lobby 1    | 2.50m *1.40m |
| -Reception & Dining  | 4.45m *3.70m |
| <b>5-</b> Bathroom 1 | 1.90m *1.30m |
| 7-Bedroom 1          | 3.80m *3.50m |
| B-Bathroom 2         | 2.05m *1.90m |







| Zaro                                                    | OMMUNITY     |
|---------------------------------------------------------|--------------|
| BLOCK: C7<br>CODE: C7-05<br>TOTAL AREA:<br>GARDEN AREA: |              |
|                                                         | )NS          |
| ROOM