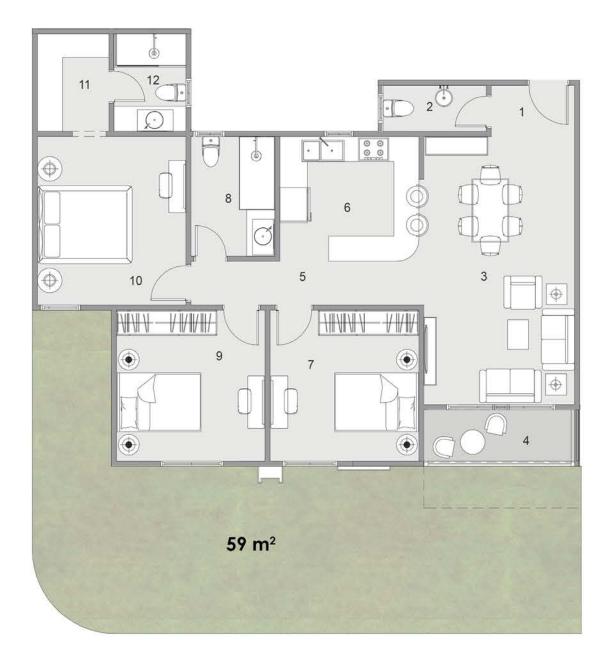

#### BLOCK: A9 CODE: A9-04 TOTAL AREA: 151 m<sup>2</sup> GARDEN AREA: 59 m<sup>2</sup>

| ROOM NAME           | DIMENSION    |
|---------------------|--------------|
| - Entrance          | 2.15m *1.30m |
| -Bathroom 1         | 2.65m *1.30m |
| -Reception & Dining | 6.50m *3.80m |
| -Terrace            | 3.80m *1.40m |
| - Corridor          | 5.55m *1.10m |
| -Kitchen            | 3.45m *3.05m |
| -Bedroom 1          | 3.80m *3.65m |
| -Bathroom 2         | 3.10m *2.10m |
| -Bedroom 2          | 3.80m *3.75m |
| 0-Master Bedroom    | 4.15m *3.75m |
| 1- Dressing         | 2.45m *1.90m |
| 2- Bathroom 3       | 2.45m *1.90m |