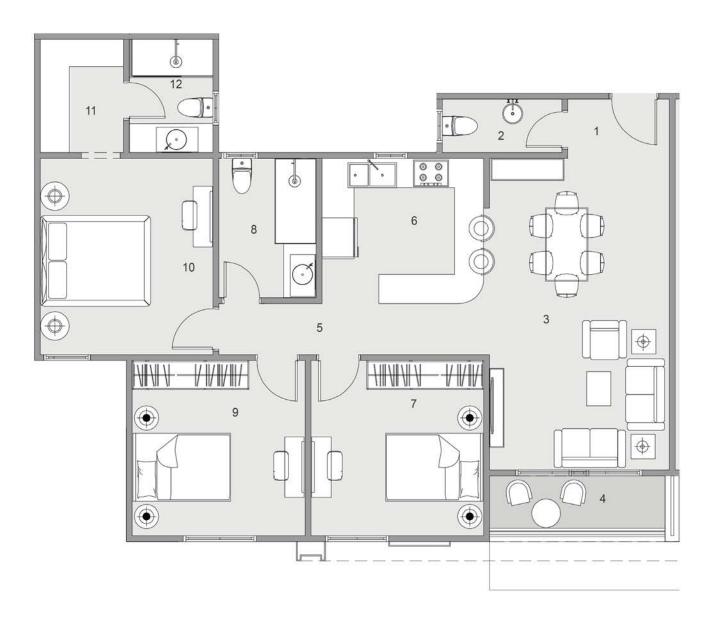

## 07 FLOOR PLANS

TYPE A

BLOCK: A9 CODE: A9-01 TOTAL AREA: 107 m<sup>2</sup> GARDEN AREA: 21 m<sup>2</sup>