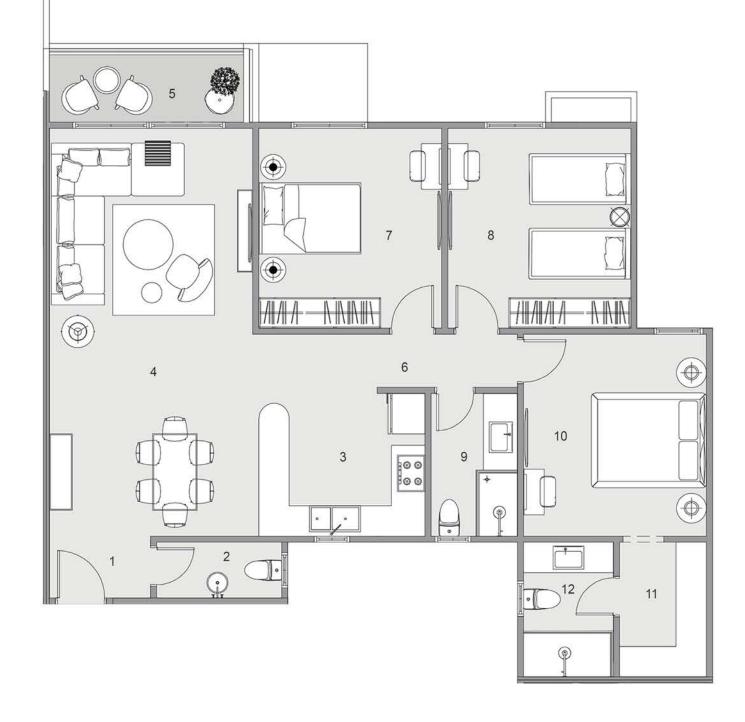

#### BLOCK: A9 CODE: A9-02 TOTAL AREA: 188 m<sup>2</sup> GARDEN AREA: 71 m<sup>2</sup>

| ROOM NAME            | DIMENSION    |
|----------------------|--------------|
| 1-Entrance           | 2.10m *1.30m |
| 2-Bathroom 1         | 2.55m *1.30m |
| 3-Reception & Dining | 8.75m *4.10m |
| 4-Terrace 1          | 4.15m *2.00m |
| 5-Corridor           | 5.20m *1.15m |
| 6-Kitchen            | 3.30m *2.80m |
| <b>7-</b> Bathroom 2 | 2.60m *1.90m |
| 8-Master Bedroom     | 3.90m *3.80m |
| 9- Terrace 2         | 1.55m *1.20m |
| 10- Bathroom 2       | 2.60m *2.35m |
| 11- Dressing         | 2.60m *1.90m |
| 12-Living            | 3.75m *3.25m |
| 13-Bedroom 1         | 3.85m *3.80m |
| 14-Bedroom 2         | 4.55m *3.80m |