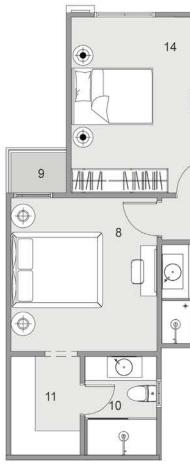

#### BLOCK:C7 CODE: C7-02 TOTAL AREA: 167 m<sup>2</sup> GARDEN AREA: 32 m<sup>2</sup>

| ROOM NAME           | DIMENSION    |
|---------------------|--------------|
| -Reception & Dining | 9.40m *4.20m |
| 2-Terrace           | 3.80m *2.05m |
| 3-Kitchen           | 2.65m *2.60m |
| 4-Bathroom 1        | 2.55m *1.20m |
| 5-Corridor          | 5.15m *1.15m |
| -Bedroom 1          | 3.80m *3.65m |
| -Bedroom 2          | 3.80m *3.75m |
| -Bathroom 2         | 2.60m *1.80m |
| -Master Bedroom     | 4.45m *3.75m |
| 0-Bathroom 3        | 2.85m *2.10m |
| 1- Dressing         | 2.85m *1.70m |