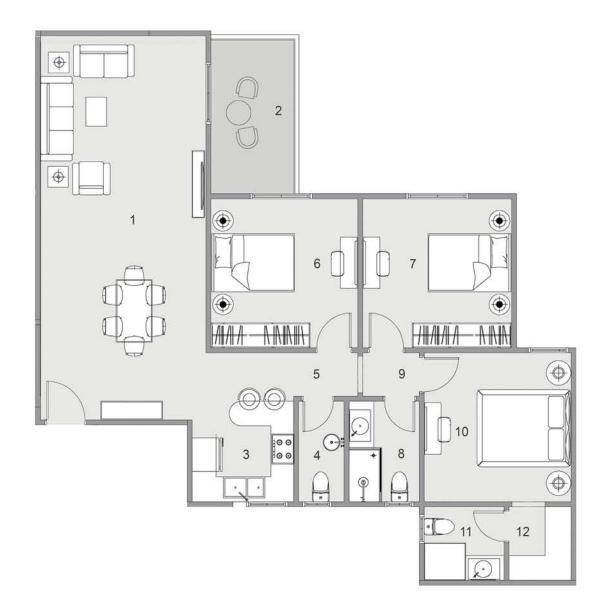

BLOCK: B5 CODE: 85-01 TOTAL AREA: 119 m<sup>2</sup> GARDEN AREA: 31 m<sup>2</sup>

| ROOM NAME            | DIMENSION    |  |
|----------------------|--------------|--|
| 1-Kitchen            | 3.70m *2.50m |  |
| 2-Reception & Dining | 6.25m *4.00m |  |
| 3-Terrace 1          | 3.55m *1.75m |  |
| 4-Corridor           | 1.75m *1.50m |  |
| 5-Bathroom 1         | 2.45m *1.80m |  |
| 6-Bedroom 1          | 4.15m *3.80m |  |
| 7-Bedroom 2          | 3.85m *3.80m |  |
| 8-Bathroom 2         | 2.15m *1.90m |  |
| 9- Dressing          | 1.90m *1.70m |  |
| 10- Terrace 2        | 1.50m *1.30m |  |