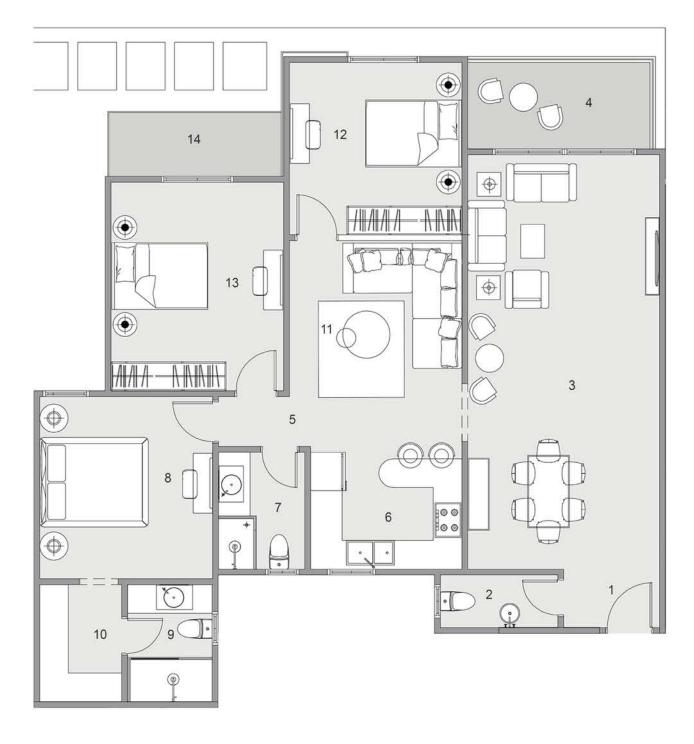

#### BLOCK: A9 CODE: A9-02 TOTAL AREA: 188 m<sup>2</sup> GARDEN AREA: 71 m<sup>2</sup>

| ROOM NAME            | DIMENSION    |
|----------------------|--------------|
| 1-Entrance           | 2.10m *1.30m |
| 2-Bathroom 1         | 2.55m *1.30m |
| 3-Reception & Dining | 8.75m *4.10m |
| 4-Terrace 1          | 4.15m *2.00m |
| 5-Corridor           | 5.20m *1.15m |
| 6-Kitchen            | 3.30m *2.80m |
| <b>7-</b> Bathroom 2 | 2.60m *1.90m |
| 8-Master Bedroom     | 3.90m *3.80m |
| 9- Terrace 2         | 1.55m *1.20m |
| 10- Bathroom 2       | 2.60m *2.35m |
| 11- Dressing         | 2.60m *1.90m |
| 12-Living            | 3.75m *3.25m |
| 13-Bedroom 1         | 3.85m *3.80m |
| 14-Bedroom 2         | 4.55m *3.80m |