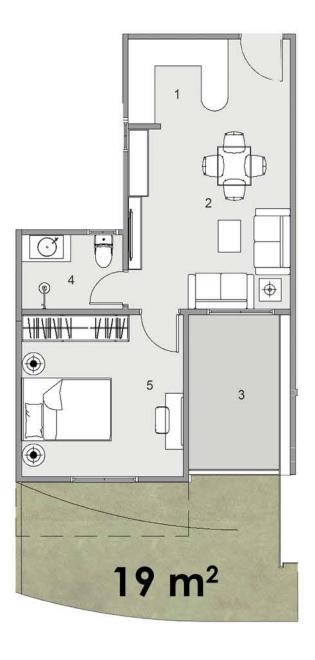

|                                                                 | ·····, |
|-----------------------------------------------------------------|--------|
| BLOCK:C6<br>CODE: C6-01                                         |        |
| TOTAL AREA: 77 m <sup>2</sup><br>GARDEN AREA: 37 m <sup>2</sup> |        |
|                                                                 |        |
|                                                                 | ,      |

| ROOM NAME   | DIMENSION    |
|-------------|--------------|
| 1-Dining    | 3.55m *2.00m |
| 2-Kitchen   | 3.80m *2.60m |
| 3-Reception | 3.80m *3.80m |
| 4-Lobby     | 1.90m *1.15m |
| 5-Bathroom  | 2.60m *1.90m |
| 6-Bedroom   | 4.30m *3.75m |