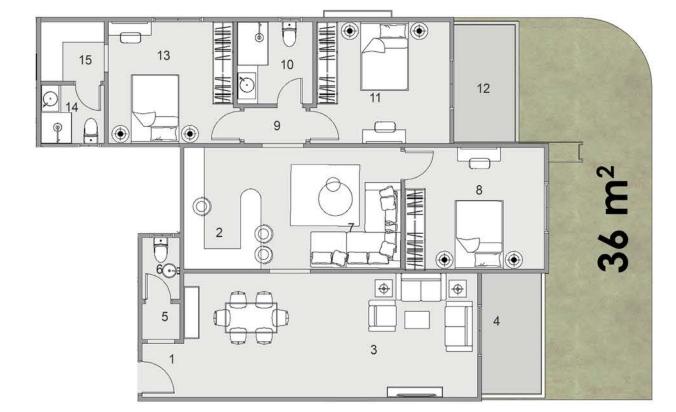

#### BLOCK: C6 CODE: C6-03 TOTAL AREA: 184 m<sup>2</sup> GARDEN AREA: 36 m<sup>2</sup>

#### 

| ROOM NAME            | DIMENSION    |
|----------------------|--------------|
| 1-Entrance           | 1.70m *1.30m |
| 2-Kitchen            | 3.70m *2.75m |
| 3-Reception & Dining | 8.70m *3.75m |
| 4-Terrace 1          | 3.60m *1.80m |
| 5-Lobby              | 1.30m *1.15m |
| 6-Bathroom 1         | 2.00m *1.30m |
| 7-Living             | 3.80m *3.70m |
| 8-Bedroom 1          | 4.25m *3.70m |
| 9-Corridor           | 1.95m *1.15m |
| 10-Bathroom 2        | 2.60m *2.35m |
| 11-Bedroom 2         | 4.05m *3.75m |
| 12- Terrace 2        | 3.50m *1.85m |
| 13-Master Bedroom    | 3.80m *3.75m |
| 14-Bathroom 3        | 2.00m *1.90m |
| 15- Dressing         | 2.00m *1.95m |