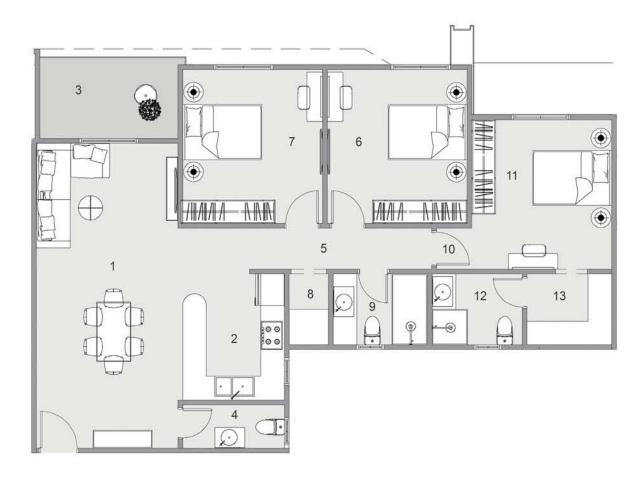

#### 

| ROOM NAME            | DIMENSION    |
|----------------------|--------------|
| 1-Entrance           | 1.70m *1.30m |
| 2-Kitchen            | 3.70m *2.75m |
| 3-Reception & Dining | 8.70m *3.75m |
| 4-Terrace 1          | 3.60m *1.80m |
| 5-Lobby              | 1.30m *1.15m |
| 6-Bathroom 1         | 2.00m *1.30m |
| 7-Living             | 3.80m *3.70m |
| 8-Bedroom 1          | 4.25m *3.70m |
| 9-Corridor           | 1.95m *1.15m |
| 10-Bathroom 2        | 2.60m *2.35m |
| 11-Bedroom 2         | 4.05m *3.75m |
| 12- Terrace 2        | 3.50m *1.85m |
| 13-Master Bedroom    | 3.80m *3.75m |
| 14-Bathroom 3        | 2.00m *1.90m |
| 15- Dressing         | 2.00m *1.95m |