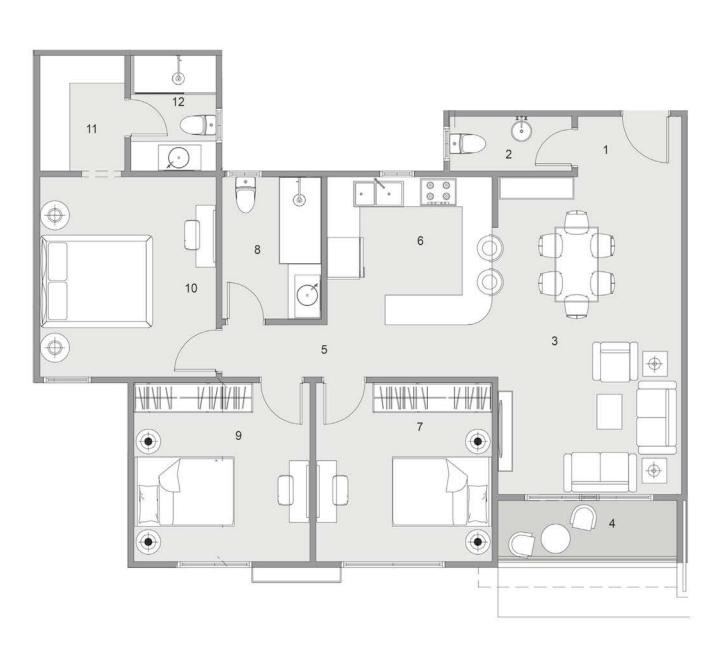

BLOCK: A9 CODE: A9-12 TOTAL AREA: 188 m<sup>2</sup>

| ROOM NAME            | DIMENSION    |
|----------------------|--------------|
| 1-Entrance           | 2.10m *1.30m |
| 2-Bathroom 1         | 2.55m *1.30m |
| 3-Reception & Dining | 8.75m *4.10m |
| 4-Terrace 1          | 4.15m *2.00m |
| 5-Corridor           | 5.20m *1.15m |
| 6-Kitchen            | 3.30m *2.80m |
| 7-Bathroom 2         | 2.60m *1.90m |
| B-Master Bedroom     | 3.90m *3.80m |
| 9- Terrace 2         | 1.55m *1.20m |
| 10- Bathroom 2       | 2.60m *2.35m |
| 11- Dressing         | 2.60m *1.90m |
| 12-Living            | 3.75m *3.25m |
| 13-Bedroom 1         | 3.85m *3.80m |
| 14-Bedroom 2         | 4.55m *3.80m |