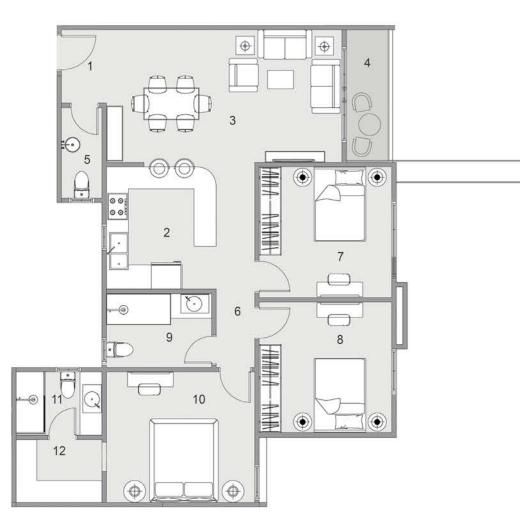

#### BLOCK: C6 CODE: C6-04 TOTAL AREA: 120 m<sup>2</sup> GARDEN AREA: 28 m<sup>2</sup> ROOM NAME DIMENSION 1- Dining & Reception 6.20m \*3.75m

| 2-Kitchen        | 3.00m *2.50m |
|------------------|--------------|
| 3-Terrace        | 3.75m *1.80m |
| 4-Corridor       | 3.70m *1.15m |
| 5-Bathroom 1     | 3.00m *1.95m |
| 6-Bedroom 1      | 3.80m *3.70m |
| 7-Master Bedroom | 4.95m *3.75m |
| 8-Bathroom 2     | 3.00m *1.50m |
| 9-Dressing       | 3.00m *1.50m |