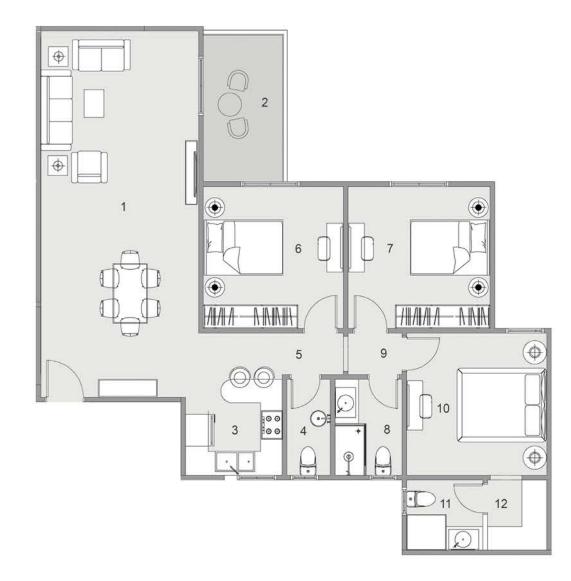

## 07 FLOOR PLANS

TYPE A

BLOCK: A9 CODE: A9-01 TOTAL AREA: 107 m<sup>2</sup> GARDEN AREA: 21 m<sup>2</sup>

#### 

| ROOM NAME            | DIMENSION    |
|----------------------|--------------|
| 1- Kitchen           | 4.30m *1.90m |
| 2-Reception & Dining | 6.00m *3.80m |
| 3-Corridor           | 1.90m *1.15m |
| 4-Bedroom 1          | 3.80m *3.80m |
| 5-Laundry            | 5.55m *1.10m |
| S-Bathroom 1         | 2.00m *1.90m |
| 7- Master Bedroom    | 4.20m *3.80m |
| B-Bathroom 2         | 2.45m *1.95m |
| 9-Dressing           | 2.45m *1.90m |