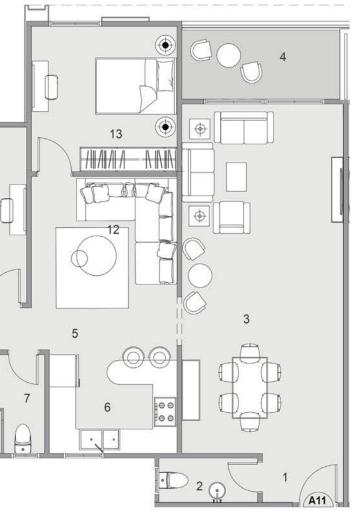

## 07 FLOOR PLANS

TYPE A

BLOCK: A9 CODE: A9-01 TOTAL AREA: 107 m<sup>2</sup> GARDEN AREA: 21 m<sup>2</sup>