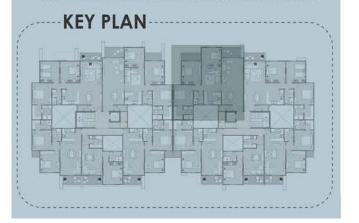

.15m *3.80m |
| 11-Dressing          | 2.75m *1.90m |
| 12-Bathroom 3        | 2.75m *1.95m |





BLOCK: B5 CODE: B5-23 TOTAL AREA: 192 m<sup>2</sup>

#### 

| ROOM NAME            | DIMENSION    |
|----------------------|--------------|
| 1-Entrance           | 2.10m *1.30m |
| 2-Bathroom 1         | 2.55m *1.30m |
| 3-Reception & Dining | 8.75m *4.10m |
| 4-Terrace 1          | 3.70m *2.00m |
| 5-Corridor           | 5.20m *1.15m |
| 6-Kitchen            | 3.30m *2.80m |
| 7-Bathroom 2         | 2.60m *1.90m |
| 8-Master Bedroom     | 3.90m *3.80m |
| 9- Bathroom 2        | 2.55m *1.95m |
| 10- Dressing         | 2.55m *1.90m |
| 11-Living            | 3.75m *3.25m |
| 12-Bedroom 1         | 3.80m *3.70m |
| 13-Bedroom 2         | 4.45m *3.80m |
| 14-Terrace 2         | 3.80m *1.55m |





#### ۲ | 12 ۲ $( \mathbf{\Phi} )$ and a 13 11 3 00 100 BO. 0 · D 2

| BLOCK: B5<br>CODE: B5-24<br>TOTAL AREA: 119 m <sup>2</sup> |              |
|------------------------------------------------------------|--------------|
| ROOM NAME                                                  | DIMENSION    |
| 1-Kitchen                                                  | 3.70m *2.50m |
| 2-Reception & Dining                                       | 6.25m *4.00m |
| 3-Terrace 1                                                | 4.00m *1.65m |
| 4-Corridor                                                 | 1.75m *1.50m |
| 5-Bathroom 1                                               | 2.50m *1.80m |
| 6-Bedroom 1                                                | 4.15m *3.80m |
| 7-Bedroom 2