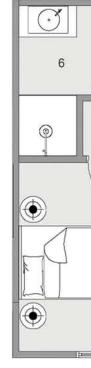

|                                                                 | ·····, |
|-----------------------------------------------------------------|--------|
| BLOCK:C6<br>CODE: C6-01                                         |        |
| TOTAL AREA: 77 m <sup>2</sup><br>GARDEN AREA: 37 m <sup>2</sup> |        |
|                                                                 |        |
|                                                                 | ,      |

| ROOM NAME   | DIMENSION    |
|-------------|--------------|
| 1-Dining    | 3.55m *2.00m |
| 2-Kitchen   | 3.80m *2.60m |
| 3-Reception | 3.80m *3.80m |
| 4-Lobby     | 1.90m *1.15m |
| 5-Bathroom  | 2.60m *1.90m |
| 6-Bedroom   | 4.30m *3.75m |