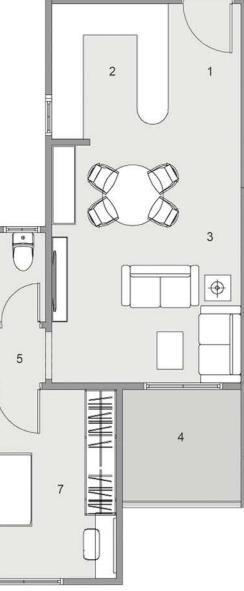

## 07 FLOOR PLANS

TYPE A

BLOCK: A9 CODE: A9-01 TOTAL AREA: 107 m<sup>2</sup> GARDEN AREA: 21 m<sup>2</sup>

#### 

| ROOM NAME            | DIMENSION    |
|----------------------|--------------|
| 1- Kitchen           | 4.30m *1.90m |
| 2-Reception & Dining | 6.00m *3.80m |
| 3-Corridor           | 1.90m *1.15m |
| 4-Bedroom 1          | 3.80m *3.80m |
| 5-Laundry            | 5.55m *1.10m |
| S-Bathroom 1         | 2.00m *1.90m |
| 7- Master Bedroom    | 4.20m *3.80m |
| B-Bathroom 2         | 2.45m *1.95m |
| 9-Dressing           | 2.45m *1.90m |