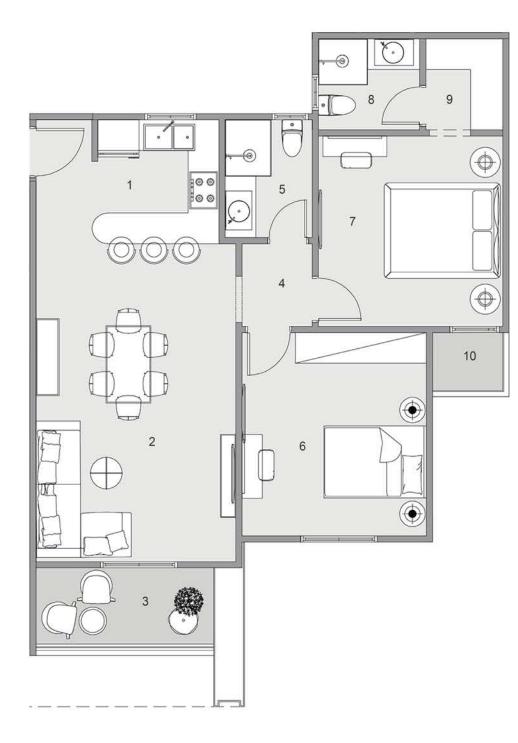

#### BLOCK: B5 CODE: B5-02 TOTAL AREA: 168 m<sup>2</sup> GARDEN AREA: 80 m<sup>2</sup>

| ROOM NAME           | DIMENSION    |
|---------------------|--------------|
| - Entrance          | 2.10m *1.30m |
| -Bathroom 1         | 2.60m *1.30m |
| -Kitchen            | 3.45m *2.95m |
| -Reception & Dining | 8.15m *4.05m |
| -Terrace 1          | 4.25m *1.60m |
| -Lobby              | 5.20m *1.15m |
| -Bedroom 1          | 4.10m *3.70m |
| -Bedroom 2          | 4.10m *3.80m |
| -Bathroom 2         | 3.00m *1.80m |
| 0-Master Bedroom    | 4.15m *3.80m |
| 1-Dressing          | 2.75m *1.90m |
| 2-Bathroom 3        | 2.75m *1.95m |