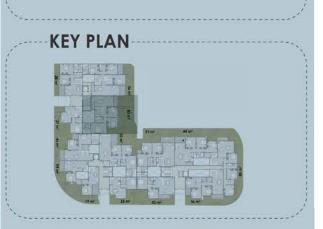

| 3.80m *2.60m |
| 3-Reception | 3.80m *3.80m |
| 4-Lobby     | 1.90m *1.15m |
| 5-Bathroom  | 2.60m *1.90m |
| 6-Bedroom   | 4.30m *3.75m |







#### BLOCK: C6 CODE: C6-02 TOTAL AREA: 159 m<sup>2</sup> GARDEN AREA: 83 m<sup>2</sup>

| ROOM NAME            | DIMENSION    |
|----------------------|--------------|
| 1-Entrance           | 2.10m *1.30m |
| 2-Bathroom 1         | 2.65m *1.30m |
| 3-Reception & Dining | 6.60m *3.70m |
| 4-Terrace            | 3.70m *1.20m |
| 5-Kitchen            | 3.45m *3.10m |
| 6-Corridor           | 5.55m *1.15m |
| 7-Bedroom 1          | 3.80m *3.65m |
| 8-Bedroom 2          | 3.80m *3.75m |
| 9-Bathroom 2         | 3.05m *2.10m |
| 10-Master Bedroom    | 5.55m *3.75m |
| 11-Bathroom 3        | 2.85m *1.90m |
| 12- Dressing         | 2.85m *1.90m |





#### BLOCK: C6 CODE: C6-03 TOTAL AREA: 184 m<sup>2</sup> GARDEN AREA: 36 m<sup>2</sup>

#### 

| ROOM NAME            | DIMENSION    |
|----------------------|--------------|
| 1-Entrance           | 1.70m *1.30m |
| 2-Kitchen            | 3.70m *2.75m |
| 3-Reception & Dining | 8.70m *3.75m |
| 4-Terrace 1          | 3.60m *1.80m |
| 5-Lobby              | 1.30m *1.15m |
| 6-Bathroom 1         | 2.00m *1.30m |
| 7-Living             | 3.80m *3.70m |
| 8-Bedroom 1          | 4.25m *3.70m |
| 9-Corridor           | 1.95m *1.15m |
| 10-Bathroom 2        | 2.60m *2.35m |
| 11-Bedroom 2         | 4.05m *3.75m |
| 12- Terrace 2        | 3.50m *1.85m |
| 13-Master Bedroom    | 3.80m *3.75m |
| 14-Bathroom 3        | 2.00m *1.90m |
| 15- Dressing         | 2.00m *1.95m |





#### BLOCK: C6 C