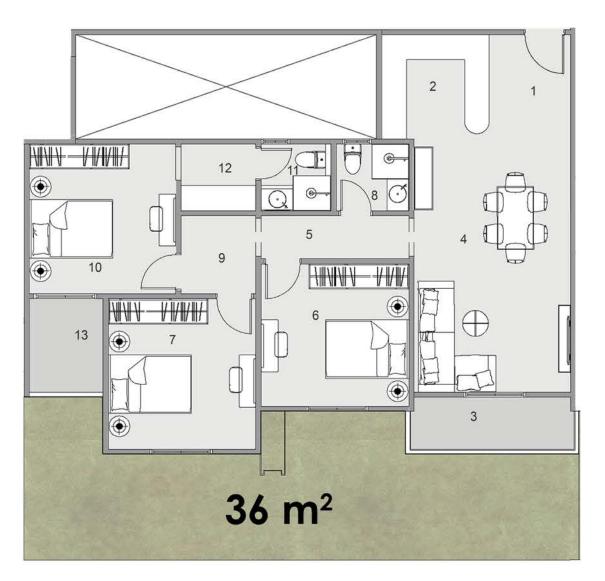

# BLOCK: C8 CODE: C8-02

TOTAL AREA: 152 m<sup>2</sup> GARDEN AREA: 85 m<sup>2</sup>

| ROOM NAME            | DIMENSION    |
|----------------------|--------------|
| 1-Entrance           | 2.70m *2.00m |
| 2-Kitchen            | 2.70m *2.70m |
| 3-Terrace 1          | 3.65m *1.30m |
| 4-Lobby 1            | 3.20m *2.15m |
| 5-Reception & Dining | 5.85m *3.75m |
| 6-Bedroom 1          | 3.80m *3.70m |
| 7-Bedroom 2          | 3.80m *3.65m |
| 8-Bathroom 1         | 1.95m *1.90m |
| 9-Laundry            | 1.90m *1.85m |
| 10-Corridor 1        | 1.90m *1.15m |
| 11-Corridor 2        | 5.55m *1.15m |
| <b>12-</b> Lobby 2   | 1.85m *1.80m |
| 13-Master Bedroom    | 3.90m *3.80m |
| 14-Bathroom 2        | 2.05m *1.85m |