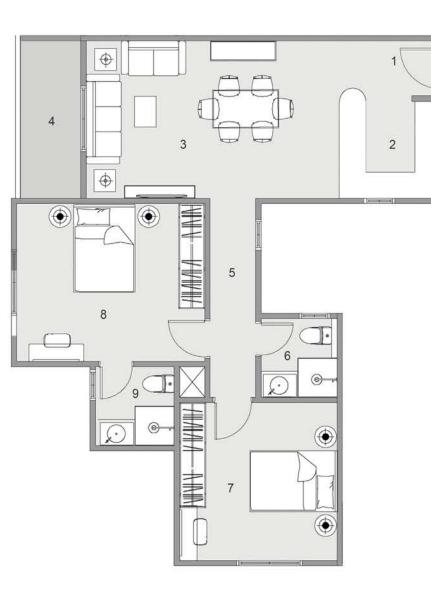

## 07 FLOOR PLANS

TYPE A

BLOCK: A9 CODE: A9-01 TOTAL AREA: 107 m<sup>2</sup> GARDEN AREA: 21 m<sup>2</sup>

#### 

| ROOM NAME            | DIMENSION    |
|----------------------|--------------|
| 1- Kitchen           | 4.30m *1.90m |
| 2-Reception & Dining | 6.00m *3.80m |
| 3-Corridor           | 1.90m *1.15m |
| 4-Bedroom 1          | 3.80m *3.80m |
| 5-Laundry            | 5.55m *1.10m |
| S-Bathroom 1         | 2.00m *1.90m |
| 7- Master Bedroom    | 4.20m *3.80m |
| B-Bathroom 2         | 2.45m *1.95m |
| 9-Dressing           | 2.45m *1.90m |