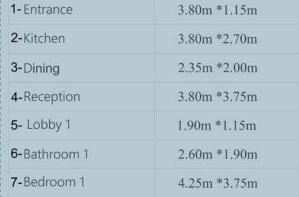

3.00m \*1.50m

3.00m \*1.50m

8-Bathroom 2

9-Dressing

| ELOCK:C7                   | COMMUNITY        |
|----------------------------|------------------|
| CODE: C7-01<br>TOTAL AREA: | 77 m²            |
| GARDEN AREA                | <b>\: 33 m</b> ² |
|                            | IONS             |
| ROOM NAME                  | DIMENSION        |
| 1-Entrance                 | 3.80m *1.15m     |
| 2-Kitchen                  | 3.80m *2.70m     |
| 3-Dining                   | 2.35m *2.00m     |
| 4-Reception                | 3.80m *3.75m     |