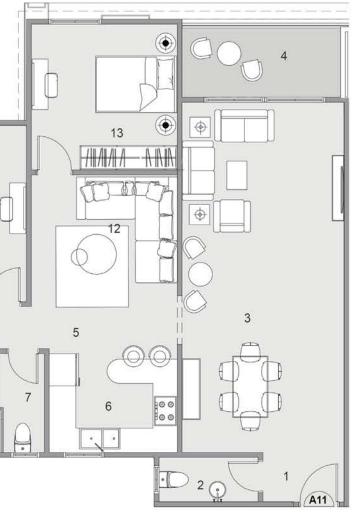

#### BLOCK: A9 CODE: A9-02 TOTAL AREA: 188 m<sup>2</sup> GARDEN AREA: 71 m<sup>2</sup>

| ROOM NAME            | DIMENSION    |
|----------------------|--------------|
| 1-Entrance           | 2.10m *1.30m |
| 2-Bathroom 1         | 2.55m *1.30m |
| 3-Reception & Dining | 8.75m *4.10m |
| 4-Terrace 1          | 4.15m *2.00m |
| 5-Corridor           | 5.20m *1.15m |
| 6-Kitchen            | 3.30m *2.80m |
| <b>7-</b> Bathroom 2 | 2.60m *1.90m |
| 8-Master Bedroom     | 3.90m *3.80m |
| 9- Terrace 2         | 1.55m *1.20m |
| 10- Bathroom 2       | 2.60m *2.35m |
| 11- Dressing         | 2.60m *1.90m |
| 12-Living            | 3.75m *3.25m |
| 13-Bedroom 1         | 3.85m *3.80m |
| 14-Bedroom 2         | 4.55m *3.80m |

#### BLOCK: A9 CODE: A9-03 TOTAL AREA: 188 m<sup>2</sup> GARDEN AREA: 65 m<sup>2</sup>

| ROOM NAME            | DIMENSION    |
|----------------------|--------------|
| 1-Entrance           | 2.10m *1.30m |
| 2-Bathroom 1         | 2.55m *1.30m |
| 3-Reception & Dining | 8.75m *4.10m |
| 4-Terrace 1          | 4.15m *2.00m |
| 5-Corridor           | 5.20m *1.15m |
| 6-Kitchen            | 3.30m *2.80m |
| <b>7-</b> Bathroom 2 | 2.60m *1.90m |
| 8-Master Bedroom     | 3.90m *3.80m |
| 9- Terrace 2         | 1.55m *1.20m |
| 10- Bathroom 2       | 2.60m *2.35m |
| 11- Dressing         | 2.60m *1.90m |
| 12-Living            | 3.75m *3.25m |
| 13-Bedroom 1         | 3.85m *3.80m |
| 14-Bedroom 2         | 4.55m *3.80m |

BLOCK: A9 CODE: A9-12 TOTAL AREA: 188 m<sup>2</sup>

| ROOM NAME            | DIMENSION    |
|----------------------|--------------|
| 1-Entrance           | 2.10m *1.30m |
| 2-Bathroom 1         | 2.55m *1.30m |
| 3-Reception & Dining | 8.75m *4.10m |
| 4-Terrace 1          | 4.15m *2.00m |
| 5-Corridor           | 5.20m *1.15m |
| 6-Kitchen            | 3.30m *2.80m |
| 7-Bathroom 2         | 2.60m *1.90m |
| B-Master Bedroom     | 3.90m *3.80m |
| 9- Terrace 2         | 1.55m *1.20m |
| 10- Bathroom 2       | 2.60m *2.35m |
| 11- Dressing         | 2.60m *1.90m |
| 12-Living            | 3.75m *3.25m |
| 13-Bedroom 1         | 3.85m *3.80m |
| 14-Bedroom 2         | 4.55m *3.80m |

BLOCK: A9 CODE: A9-13 TOTAL AREA: 188 m<sup>2</sup>

| ROOM NAME            | DIMENSION    |
|----------------------|--------------|
| 1-Entrance           | 2.10m *1.30m |
| 2-Bathroom 1         | 2.55m *1.30m |
| 3-Reception & Dining | 8.75m *4.10m |
| 4-Terrace 1          | 4.15m *2.00m |
| 5-Corridor           | 5.20m *1.15m |
| 6-Kitchen            | 3.30m *2.80m |
| 7-Bathroom 2         | 2.60m *1.90m |
| 8-Master Bedroom     | 3.90m *3.80m |
| 9- Terrace 2         | 1.55m *1.20m |
| 10- Bathroom 2       | 2.60m *2.35m |
| 11- Dressing         | 2.60m *1.90m |
| 12-Living            | 3.75m *3.25m |
| 3-Bedroom 1          | 3.85m *3.80m |
| I4-Bedroom 2         | 4.55m *3.80m |

BLOCK: A9 CODE: A9-22 TOTAL AREA: 188 m<sup>2</sup>

| ROOM NAME            | DIMENSION    |
|----------------------|--------------|
| 1-Entrance           | 2.10m *1.30m |
| 2-Bathroom 1         | 2.55m *1.30m |
| 3-Reception & Dining | 8.75m *4.10m |
| 4-Terrace 1          | 4.15m *2.00m |
| 5-Corridor           | 5.20m *1.15m |
| 6-Kitchen            | 3.30m *2.80m |
| 7-Bathroom 2         | 2.60m *1.90m |
| 8-Master Bedroom     | 3.90m *3.80m |
| 9- Terrace 2         | 1.55m *1.20m |
| 10- Bathroom 2       | 2.60m *2.35m |
| 11- Dressing         | 2.60m *1.90m |
| 12-Living            | 3.75m *3.25m |
| 13-Bedroom 1         | 3.85m *3.80m |
| 14-Bedroom 2         | 4.55m *3.80m |

### BLOCK: A9 CODE: A9-23

TOTAL AREA: 188 m<sup>2</sup>

| ROOM NAME            | DIMENSION    |
|----------------------|--------------|
| 1-Entrance           | 2.10m *1.30m |
| 2-Bathroom 1         | 2.55m *1.30m |
| 3-Reception & Dining | 8.75m *4.10m |
| 4-Terrace 1          | 4.15m *2.00m |
| 5-Corridor           | 5.20m *1.15m |
| 6-Kitchen            | 3.30m *2.80m |
| 7-Bathroom 2         | 2.60m *1.90m |
| 8-Master Bedroom     | 3.90m *3.80m |
| 9- Terrace 2         | 1.55m *1.20m |
| 10- Bathroom 2       | 2.60m *2.35m |
| 11- Dressing         | 2.60m *1.90m |
| 12-Living            | 3.75m *3.25m |
| 13-Bedroom 1         | 3.85m *3.80m |
| 14-Bedroom 2         | 4.55m *3.80m |

#### THIRD FLOOR

BLOCK: A9 CODE: A9-32 TOTAL AREA:188 m<sup>2</sup>

|                      | 113          |
|----------------------|--------------|
| ROOM NAME            | DIMENSION    |
| 1-Entrance           | 2.10m *1.30m |
| 2-Bathroom 1         | 2.55m *1.30m |
| 3-Reception & Dining | 8.75m *4.10m |
| 4-Terrace 1          | 4.15m *2.00m |
| 5-Corridor           | 5.20m *1.15m |
| 6-Kitchen            | 3.30m *2.80m |
| 7-Bathroom 2         | 2.60m *1.90m |
| 8-Master Bedroom     | 3.90m *3.80m |
| 9- Terrace 2         | 1.55m *1.20m |
| 10- Bathroom 2       | 2.60m *2.35m |
| 11- Dressing         | 2.60m *1.90m |
| 12-Living            | 3.75m *3.25m |
| 13-Bedroom 1         | 3.85m *3.80m |
| 14-Bedroom 2         | 4.55m *3.80m |

### **BLOCK:** A9 CODE: A9-33 TOTAL AREA: 188 m<sup>2</sup>

| ROOM NAME            | DIMENSION    |  |
|----------------------|--------------|--|
| 1-Entrance           | 2.10m *1.30m |  |
| 2-Bathroom 1         | 2.55m *1.30m |  |
| 3-Reception & Dining | 8.75m *4.10m |  |
| 4-Terrace 1          | 4.15m *2.00m |  |
| 5-Corridor           | 5.20m *1.15m |  |
| 5-Kitchen            | 3.30m *2.80m |  |
| 7-Bathroom 2         | 2.60m *1.90m |  |
| -Master Bedroom      | 3.90m *3.80m |  |
| - Terrace 2          | 1.55m *1.20m |  |
| 0- Bathroom 2        | 2.60m *2.35m |  |
| 1- Dressing          | 2.60m *1.90m |  |
| 2-Living             | 3.75m *3.25m |  |
| 3-Bedroom 1          | 3.85m *3.80m |  |
| 4-Bedroom 2          | 4.55m *3.80m |  |

BLOCK: A9 CODE: A9-42 TOTAL AREA: 188 m<sup>2</sup>

| ROOM NAME            | DIMENSION    |  |
|----------------------|--------------|--|
| 1-Entrance           | 2.10m *1.30m |  |
| 2-Bathroom 1         | 2.55m *1.30m |  |
| 3-Reception & Dining | 8.75m *4.10m |  |
| 4-Terrace 1          | 4.15m *2.00m |  |
| 5-Corridor           | 5.20m *1.15m |  |
| S-Kitchen            | 3.30m *2.80m |  |
| - Bathroom 2         | 2.60m *1.90m |  |
| -Master Bedroom      | 3.90m *3.80m |  |
| - Terrace 2          | 1.55m *1.20m |  |
| 0- Bathroom 2        | 2.60m *2.35m |  |
| 1- Dressing          | 2.60m *1.90m |  |
| 2-Living             | 3.75m *3.25m |  |
| 3-Bedroom 1          | 3.85m *3.80m |  |
| 4-Bedroom 2          | 4.55m *3.80m |  |

#### 13 14 AININ -0 5 $\bigcirc \bigcirc$ 6 0 ···· 1 $\odot$ 11 • 10

BLOCK: A9 CODE: A9-43 TOTAL AREA: 188 m<sup>2</sup>

| ROOM NAME            | DIMENSION    |
|----------------------|--------------|
| 1-Entrance           | 2.10m *1.30m |
| 2-Bathroom 1         | 2.55m *1.30m |
| 3-Reception & Dining | 8.75m *4.10m |
| 4-Terrace 1          | 4.15m *2.00m |
| 5-Corridor           | 5.20m *1.15m |
| 6-Kitchen            | 3.30m *2.80m |
| 7-Bathroom 2         | 2.60m *1.90m |
| B-Master Bedroom     | 3.90m *3.80m |
| 9- Terrace 2         | 1.55m *1.20m |
| 10- Bathroom 2       | 2.60m *2.35m |
| 11- Dressing         | 2.60m *1.90m |
| 12-Living            | 3.75m *3.25m |
| 13-Bedroom 1         | 3.85m *3.80m |
| I4-Bedroom 2         | 4.55m *3.80m |

#### BLOCK: B5 CODE: 85-03 TOTAL AREA: 188 m<sup>2</sup> GARDEN AREA: 71 m<sup>2</sup>

| ROOM NAME            | DIMENSION    |  |
|----------------------|--------------|--|
| 1-Entrance           | 2.10m *1.30m |  |
| 2-Bathroom 1         | 2.55m *1.30m |  |
| 3-Reception & Dining | 8.75m *4.10m |  |
| 4-Terrace 1          | 3.70m *2.00m |  |
| 5-Corridor           | 5.20m *1.15m |  |
| 6-Kitchen            | 3.30m *2.80m |  |
| 7-Bathroom 2         | 2.60m *1.90m |  |
| 8-Master Bedroom     | 3.90m *3.80m |  |
| 9- Terrace 2         | 1.50m *1.20m |  |
| 10- Bathroom 3       | 2.60m *1.95m |  |
| 11- Dressing         | 2.60m *1.90m |  |
| 12-Living            | 3.70m *3.25m |  |
| 13-Bedroom 1         | 3.80m *3.70m |  |
| 14-Bedroom 2         | 4.55m *3.80m |  |