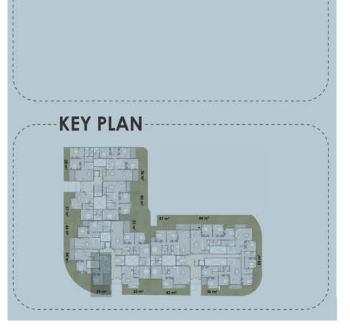

|
| B-Bathroom 2         | 2.05m *1.90m |







| Zaro                                                    | OMMUNITY     |
|---------------------------------------------------------|--------------|
| BLOCK: C7<br>CODE: C7-05<br>TOTAL AREA:<br>GARDEN AREA: |              |
|                                                         | )NS          |
| ROOM NAME                                               | DIMENSION    |
| 1-Kitchen                                               | 3.80m *2.05m |
| 2-Reception & Dining                                    | 3.85m *4.10m |
| 3-Terrace 1                                             | 3.80m *1.65m |
| 4-Bathroom 1                                            | 2.40m *1.85m |
| 5-Bedroom 1                                             | 3.85m *3.80m |





| <b>Z</b><br>BLOCK: C7<br>CODE: C7-21<br>TOTAL AREA: 12 | 20 m²        |
|--------------------------------------------------------|--------------|
| ROOM NAME                                              | DIMENSION    |
| 1-Dining                                               | 3.80m *3.75m |
| 2-Reception                                            | 5.60m *2.45m |
| 3-Terrace                                              | 3.95m *1.05m |
| 4-Kitchen                                              | 3.60m *2.60m |
| 5-Corridor                                             | 4.00m *1.15m |
| 6- Lobby                                               | 1.50m *1.15m |
| 7-Bedroom 1                                            | 3.80m *3.80m |
| 8-Bathroom 1