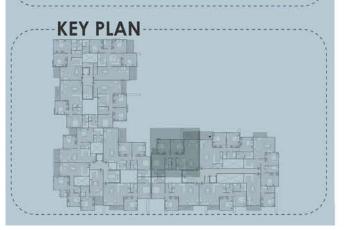

#### BLOCK: C8 CODE: C8-01 TOTAL AREA: 142 m<sup>2</sup> GARDEN AREA: 36 m<sup>2</sup>