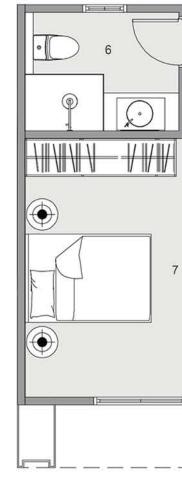

& Dining | 6.25m *4.00m |  |
| 3-Terrace 1          | 4.00m *1.65m |  |
| 4-Corridor           | 1.75m *1.50m |  |
| 5-Bathroom 1         | 2.50m *1.80m |  |
| 6-Bedroom 1          | 4.15m *3.80m |  |
| 7-Bedroom 2          | 3.85m *3.80m |  |
| 8-Bathroom 2         | 2.15m *1.90m |  |
| 9- Dressing          | 1.90m *1.70m |  |
| 10- Terrace 2        | 1.50m *1.30m |  |





# **BLOCK: B5** CODE: B5-35

TOTAL AREA: 81 m<sup>2</sup>

| ROOM NAME            | DIMENSION    |
|----------------------|--------------|
| 1-Entrance           | 2.45m *1.40m |
| 2-Kitchen            | 2.55m *2.45m |
| 3-Reception & Dining | 5.05m *3.90m |
| 4-Terrace 1          | 3.90m *1.65m |
| 5-Lobby              | 2.05m *1.15m |
| 6- Toilet            | 2.55m *2.00m |
| 7-Bedroom            | 4.30m *3.70m |







BLOCK: B5 CODE: B5-41 TOTAL AREA: 119 m<sup>2</sup>

|                      | ~~~~~~~~~~~~~~~~~~~~~~~~~~~~~~~~~~~~~~~ |
|----------------------|-----------------------------------------|
| ROOM NAME            | DIMENSION                               |
| 1-Kitchen            | 3.70m *2.50m                            |
| 2-Reception & Dining | 6.25m *4.00m                            |
| 3-Terrace 1          | 4.10m *1.65m                            |
| 4-Corridor           | 1.75m *1.50m                            |
| 5-Bathroom 1         | 2.45m *1.80m                            |
| 6-Bedroom 1          | 4.15m *3.80m                            |
| 7-Bedroom 2          | 3.85m *3.80m                            |
| 8-Bathroom 2         | 2.15m *1.90m                            |
| 9- D