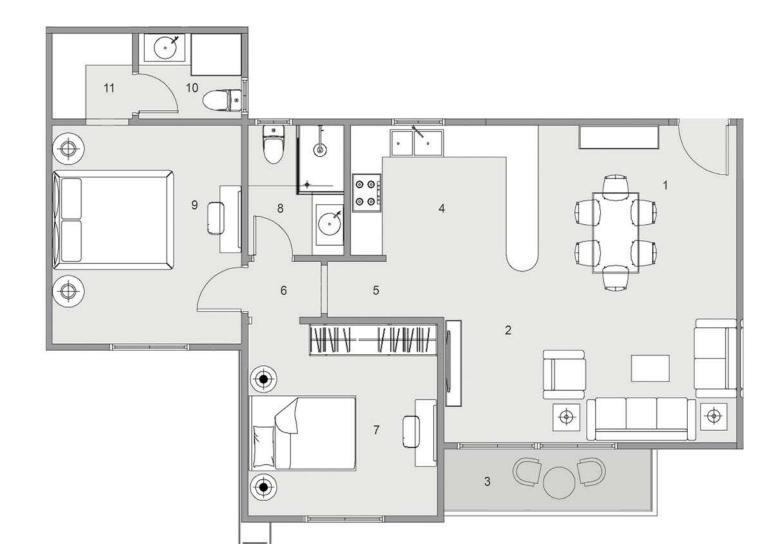

#### BLOCK: C8 CODE: C8-01 TOTAL AREA: 142 m<sup>2</sup> GARDEN AREA: 36 m<sup>2</sup>

#### 

| ROOM NAME            | DIMENSION    |
|----------------------|--------------|
| 1-Entrance           | 2.70m *2.00m |
| 2-Kitchen            | 2.70m *2.70m |
| <b>3-</b> Terrace 1  | 3.95m *1.35m |
| 4-Reception & Dining | 6.15m *3.90m |
| 5- Corridor 1        | 3.70m *1.15m |
| 6-Bedroom 1          | 3.70m *3.60m |
| 7-Bedroom 2          | 3.80m *3.75m |
| 8-Bathroom 1         | 1.90m *1.80m |
| 9- Lobby             | 2.00m *1.90m |
| 10-Master Bedroom    | 3.80m *3.70m |
| 11-Bathroom 2        | 1.80m *1.80m |
| 12-Dressing          | 1.90m *1.80m |
| 13- Terrace 2        | 2.40m *1.90m |