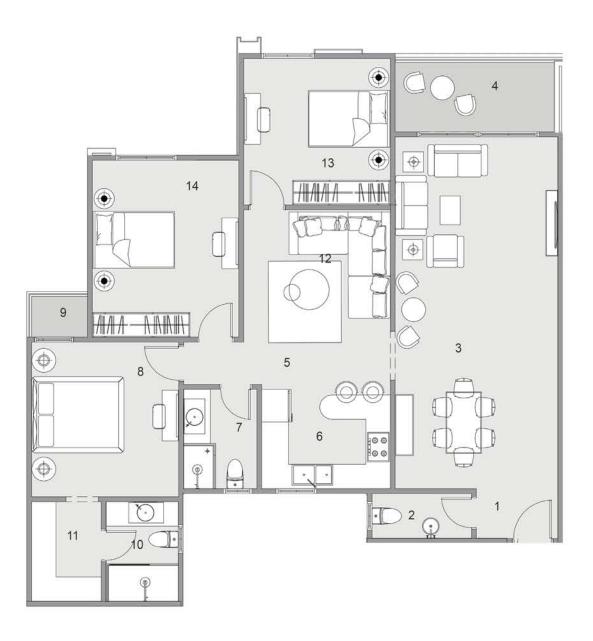

#### BLOCK: A9 CODE: A9-02 TOTAL AREA: 188 m<sup>2</sup> GARDEN AREA: 71 m<sup>2</sup>

| ROOM NAME            | DIMENSION    |
|----------------------|--------------|
| 1-Entrance           | 2.10m *1.30m |
| 2-Bathroom 1         | 2.55m *1.30m |
| 3-Reception & Dining | 8.75m *4.10m |
| 4-Terrace 1          | 4.15m *2.00m |
| 5-Corridor           | 5.20m *1.15m |
| 6-Kitchen            | 3.30m *2.80m |
| <b>7-</b> Bathroom 2 | 2.60m *1.90m |
| 8-Master Bedroom     | 3.90m *3.80m |
| 9- Terrace 2         | 1.55m *1.20m |
| 10- Bathroom 2       | 2.60m *2.35m |
| 11- Dressing         | 2.60m *1.90m |
| 12-Living            | 3.75m *3.25m |
| 13-Bedroom 1         | 3.85m *3.80m |
| 14-Bedroom 2         | 4.55m *3.80m |