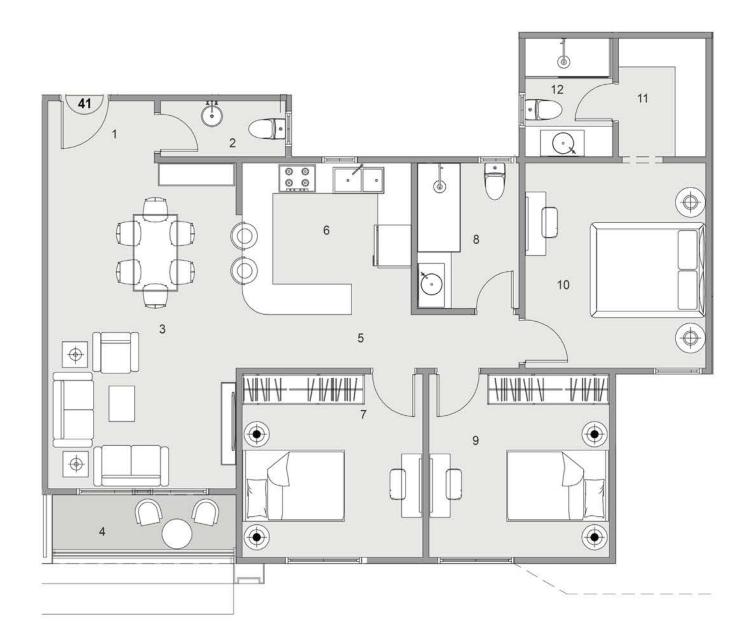

## 07 FLOOR PLANS

TYPE A

BLOCK: A9 CODE: A9-01 TOTAL AREA: 107 m<sup>2</sup> GARDEN AREA: 21 m<sup>2</sup>

#### 

| ROOM NAME            | DIMENSION    |
|----------------------|--------------|
| 1- Kitchen           | 4.30m *1.90m |
| 2-Reception & Dining | 6.00m *3.80m |
| 3-Corridor           | 1.90m *1.15m |
| 4-Bedroom 1          | 3.80m *3.80m |
| 5-Laundry            | 5.55m *1.10m |
| S-Bathroom 1         | 2.00m *1.90m |
| 7- Master Bedroom    | 4.20m *3.80m |
| B-Bathroom 2         | 2.45m *1.95m |
| 9-Dressing           | 2.45m *1.90m |