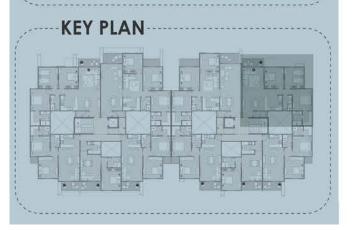

|  |
| .75m  |  |  |
| .50m  |  |  |
| .80m  |  |  |
| 3.80m |  |  |
| 8.80m |  |  |
| .90m  |  |  |
| .70m  |  |  |
| .30m  |  |  |
|       |  |  |







BLOCK: B5 CODE: B5-12 TOTAL AREA: 167 m2

| DIMENSIONS           |              |
|----------------------|--------------|
| ROOM NAME            | DIMENSION    |
| 1-Entrance           | 2.10m *1.30m |
| 2-Bathroom 1         | 2.60m *1.20m |
| 3-Kitchen            | 3.45m *2.95m |
| 4-Reception & Dining | 8.15m *4.05m |
| 5-Terrace 1          | 4.05m *1.50m |
| 6-Lobby              | 5.20m *1.15m |
| 7-Bedroom 1          | 4.10m *3.70m |
| 8-Bedroom 2          | 4.10m *3.80m |
| 9-Bathroom 2         | 3.00m *1.80m |
| 10-Master Bedroom    | 4.15m *3.80m |
| 11-Dressing          | 2.75m *1.90m |
| 12-Bathroom 3        | 2.75m *1.95m |





BLOCK: B5 CODE: B5-13 TOTAL AREA: 192 m<sup>2</sup>

| ROOM NAME            | DIMENSION    |
|----------------------|--------------|
| 1-Entrance           | 2.10m *1.30m |
| 2-Bathroom 1         | 2.55m *1.30m |
| 3-Reception & Dining | 8.75m *4.10m |
| 4-Terrace 1          | 3.70m *2.00m |
| 5-Corridor           | 5.20m *1.15m |
| 6-Kitchen            | 3.30m *2.80m |
| 7-Bathroom 2         | 2.60m *1.90m |
| 8-Master Bedroom     | 3.90m *3.80m |
| 9- Bathroom 2        | 2.55m *1.95m |
| 10- Dressing         | 2.55m *1.90m |
| 11-Living            | 3.75m *3.25m |
| 12-Bedroom 1         | 3.80m *3.70m |
| 13-Bedroom 2         | 4.45m *3.80m |
| 14-Terrace 2         | 3.80m *1.55m |
|                      |              |





BLOCK: B5 CODE: B5-14 TOTAL AREA: 119 m<sup>2</sup>

| ROO