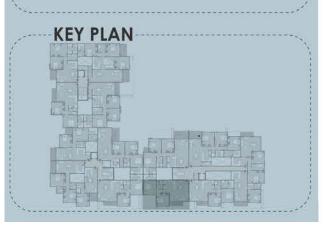

65m |
| 3-Bedroom 2       | 4.00m *3.75m |
| 9-Bathroom 2      | 3.20m *1.80m |
| IO-Lobby          | 1.50m *1.15m |
| 11-Master Bedroom | 4.30m *3.75m |
| 12-Bathroom 3     | 2.10m *1.90m |
| 13-Dressing       | 1.90m *1.70m |
| 14-Terrace 2      | 1.45m *1.35m |





### **BLOCK: C8** CODE: C8-35 TOTAL AREA: 120 m<sup>2</sup>

| ROOM NAME        | DIMENSION    |
|------------------|--------------|
| -Dining          | 3.80m *3.75m |
| -Reception       | 5.60m *2.45m |
| - Terrace        | 3.95m *1.05m |
| -Kitchen         | 3.60m *2.60m |
| -Corridor        | 4.00m *1.15m |
| - Lobby          | 1.50m *1.15m |
| Bedroom 1        | 3.80m *3.80m |
| -Bathroom 1      | 2.60m *1.95m |
| - Master Bedroom | 4.30m *3.75m |
| )-Bathroom 2     | 2.10m *1.75m |
| 1-Dressing       | 1.70m *1.70m |





# **ZCT** COMMUNITY BLOCK: C8

CODE: C8-36 TOTAL AREA: 122 m<sup>2</sup>

#### 

| (                |              |
|------------------|--------------|
| ROOM NAME        | DIMENSION    |
| 1-Dining         | 3.85m *3.80m |
| 2-Kitchen        | 3.60m *2.60m |
| 3-Reception      | 5.60m *2.40m |
| 4-Terrace        | 3.80m *1.15m |
| 5-Corridor       | 4.00m *1.15m |
| 6-Bathroom 1     | 2.60m *1.90m |
| 7-Bedroom        | 3.80m *3.80m |
| 8-Master Bedroom | 4.30m *3.75m |
| 9-Bathroom 2     | 2.10m *1.70m |
| 10- Dressing     | 1.70m *1.70m |
| 11-Lobby         | 1.50m *1.15m |





| BLOCK: C8<br>CODE: C8-41<br>TOTAL AREA: 85 m <sup>2</sup> |              |  |
|-----------------------------------------------------------|--------------|--|
|