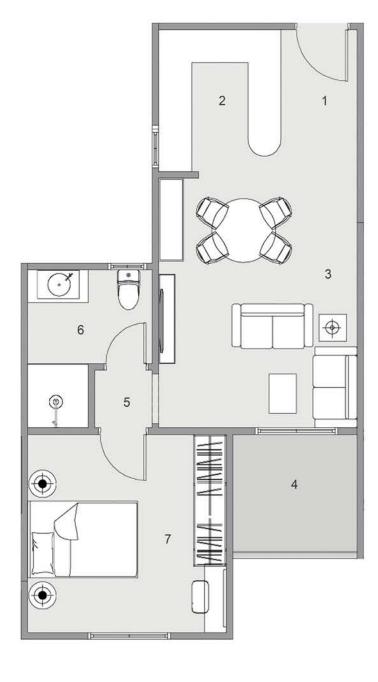

|                                                                 | ·····, |
|-----------------------------------------------------------------|--------|
| BLOCK:C6<br>CODE: C6-01                                         |        |
| TOTAL AREA: 77 m <sup>2</sup><br>GARDEN AREA: 37 m <sup>2</sup> |        |
|                                                                 |        |
|                                                                 | ,      |

| ROOM NAME   | DIMENSION    |
|-------------|--------------|
| 1-Dining    | 3.55m *2.00m |
| 2-Kitchen   | 3.80m *2.60m |
| 3-Reception | 3.80m *3.80m |
| 4-Lobby     | 1.90m *1.15m |
| 5-Bathroom  | 2.60m *1.90m |
| 6-Bedroom   | 4.30m *3.75m |