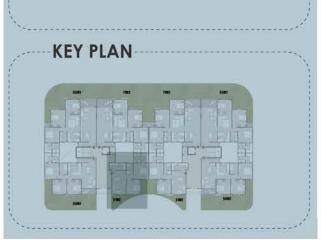

# MASTER PLAN

## 07 FLOOR PLANS

TYPE A

BLOCK: A9 CODE: A9-01 TOTAL AREA: 107 m<sup>2</sup> GARDEN AREA: 21 m<sup>2</sup>