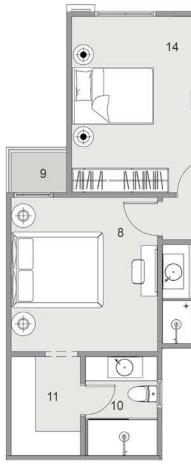

## 07 FLOOR PLANS

TYPE A

BLOCK: A9 CODE: A9-01 TOTAL AREA: 107 m<sup>2</sup> GARDEN AREA: 21 m<sup>2</sup>

#### 

| ROOM NAME            | DIMENSION    |
|----------------------|--------------|
| 1- Kitchen           | 4.30m *1.90m |
| 2-Reception & Dining | 6.00m *3.80m |
| 3-Corridor           | 1.90m *1.15m |
| 4-Bedroom 1          | 3.80m *3.80m |
| 5-Laundry            | 5.55m *1.10m |
| S-Bathroom 1         | 2.00m *1.90m |
| 7- Master Bedroom    | 4.20m *3.80m |
| B-Bathroom 2         | 2.45m *1.95m |
| 9-Dressing           | 2.45m *1.90m |