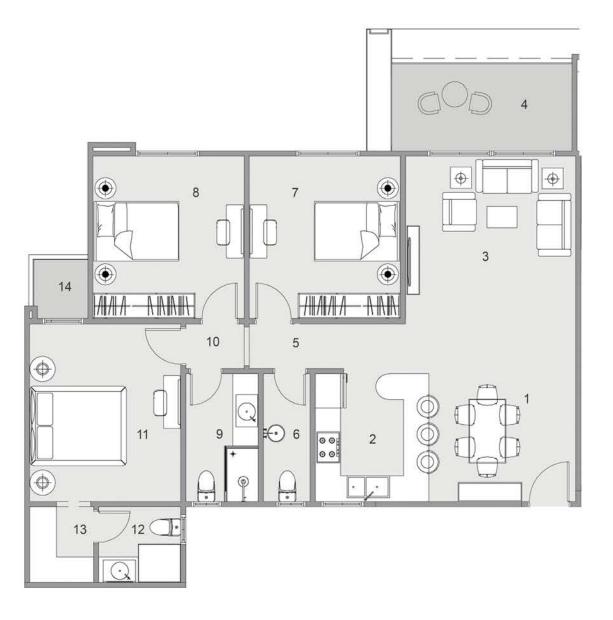

#### BLOCK: C8 CODE: C8-01 TOTAL AREA: 142 m<sup>2</sup> GARDEN AREA: 36 m<sup>2</sup>

#### 

| ROOM NAME            | DIMENSION    |
|----------------------|--------------|
| 1-Entrance           | 2.70m *2.00m |
| 2-Kitchen            | 2.70m *2.70m |
| <b>3-</b> Terrace 1  | 3.95m *1.35m |
| 4-Reception & Dining | 6.15m *3.90m |
| 5- Corridor 1        | 3.70m *1.15m |
| 6-Bedroom 1          | 3.70m *3.60m |
| 7-Bedroom 2          | 3.80m *3.75m |
| 8-Bathroom 1         | 1.90m *1.80m |
| 9- Lobby             | 2.00m *1.90m |
| 10-Master Bedroom    | 3.80m *3.70m |
| 11-Bathroom 2        | 1.80m *1.80m |
| 12-Dressing          | 1.90m *1.80m |
| 13- Terrace 2        | 2.40m *1.90m |