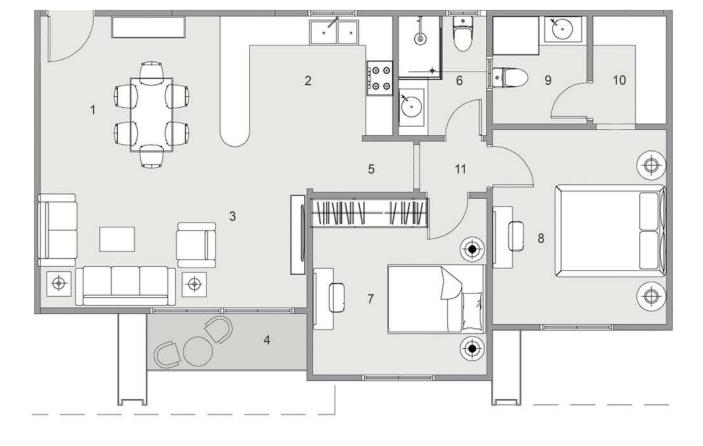

#### BLOCK: A9 CODE: A9-02 TOTAL AREA: 188 m<sup>2</sup> GARDEN AREA: 71 m<sup>2</sup>

| ROOM NAME            | DIMENSION    |
|----------------------|--------------|
| 1-Entrance           | 2.10m *1.30m |
| 2-Bathroom 1         | 2.55m *1.30m |
| 3-Reception & Dining | 8.75m *4.10m |
| 4-Terrace 1          | 4.15m *2.00m |
| 5-Corridor           | 5.20m *1.15m |
| 6-Kitchen            | 3.30m *2.80m |
| <b>7-</b> Bathroom 2 | 2.60m *1.90m |
| 8-Master Bedroom     | 3.90m *3.80m |
| 9- Terrace 2         | 1.55m *1.20m |
| 10- Bathroom 2       | 2.60m *2.35m |
| 11- Dressing         | 2.60m *1.90m |
| 12-Living            | 3.75m *3.25m |
| 13-Bedroom 1         | 3.85m *3.80m |
| 14-Bedroom 2         | 4.55m *3.80m |