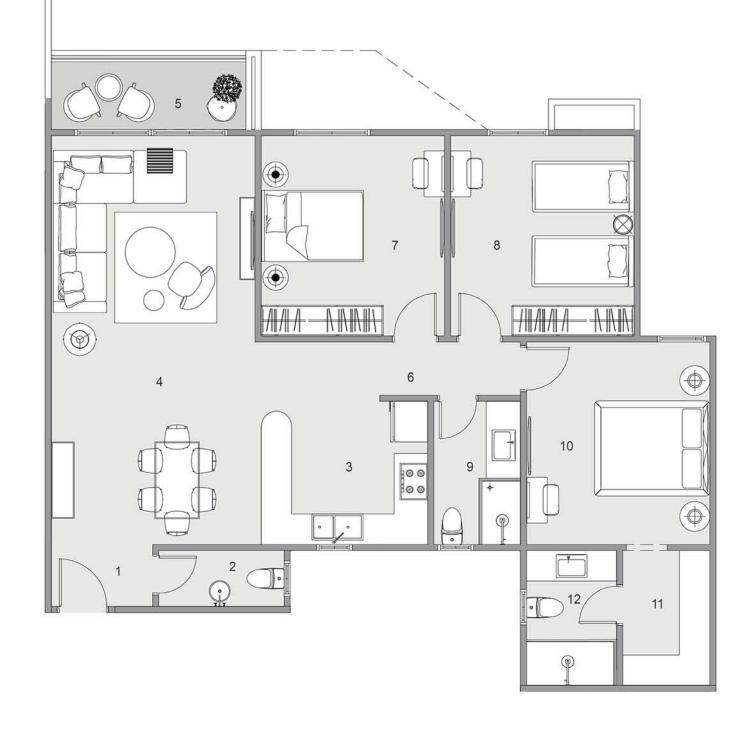

#### 

| ROOM NAME            | DIMENSION    |
|----------------------|--------------|
| 1- Kitchen           | 4.30m *1.90m |
| 2-Reception & Dining | 6.00m *3.80m |
| 3-Corridor           | 1.90m *1.15m |
| 4-Bedroom 1          | 3.80m *3.80m |
| 5-Laundry            | 5.55m *1.10m |
| S-Bathroom 1         | 2.00m *1.90m |
| 7- Master Bedroom    | 4.20m *3.80m |
| B-Bathroom 2         | 2.45m *1.95m |
| 9-Dressing           | 2.45m *1.90m |