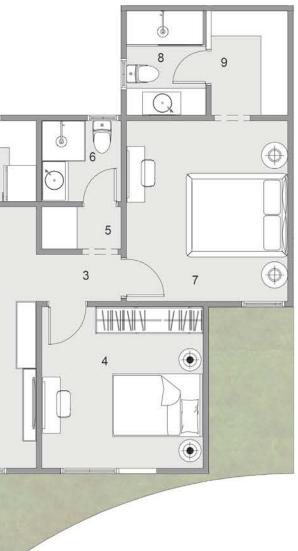

#### BLOCK: A9 CODE: A9-02 TOTAL AREA: 188 m<sup>2</sup> GARDEN AREA: 71 m<sup>2</sup>

| ROOM NAME            | DIMENSION    |
|----------------------|--------------|
| 1-Entrance           | 2.10m *1.30m |
| 2-Bathroom 1         | 2.55m *1.30m |
| 3-Reception & Dining | 8.75m *4.10m |
| 4-Terrace 1          | 4.15m *2.00m |
| 5-Corridor           | 5.20m *1.15m |
| 6-Kitchen            | 3.30m *2.80m |
| <b>7-</b> Bathroom 2 | 2.60m *1.90m |
| 8-Master Bedroom     | 3.90m *3.80m |
| 9- Terrace 2         | 1.55m *1.20m |
| 10- Bathroom 2       | 2.60m *2.35m |
| 11- Dressing         | 2.60m *1.90m |
| 12-Living            | 3.75m *3.25m |
| 13-Bedroom 1         | 3.85m *3.80m |
| 14-Bedroom 2         | 4.55m *3.80m |

#### BLOCK: A9 CODE: A9-03 TOTAL AREA: 188 m<sup>2</sup> GARDEN AREA: 65 m<sup>2</sup>

| ROOM NAME            | DIMENSION    |
|----------------------|--------------|
| 1-Entrance           | 2.10m *1.30m |
| 2-Bathroom 1         | 2.55m *1.30m |
| 3-Reception & Dining | 8.75m *4.10m |
| 4-Terrace 1          | 4.15m *2.00m |
| 5-Corridor           | 5.20m *1.15m |
| 6-Kitchen            | 3.30m *2.80m |
| <b>7-</b> Bathroom 2 | 2.60m *1.90m |
| 8-Master Bedroom     | 3.90m *3.80m |
| 9- Terrace 2         | 1.55m *1.20m |
| 10- Bathroom 2       | 2.60m *2.35m |
| 11- Dressing         | 2.60m *1.90m |
| 12-Living            | 3.75m *3.25m |
| 13-Bedroom 1         | 3.85m *3.80m |
| 14-Bedroom 2         | 4.55m *3.80m |