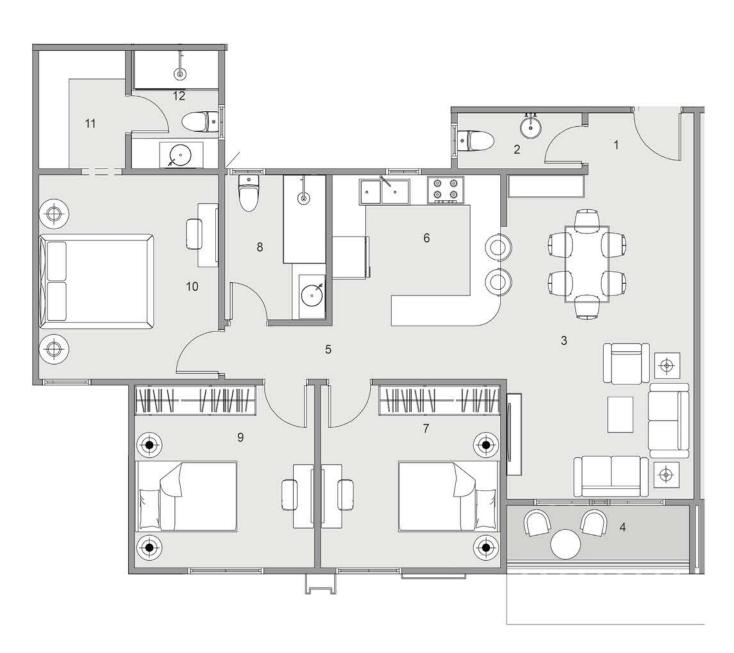

## 07 FLOOR PLANS

TYPE A

BLOCK: A9 CODE: A9-01 TOTAL AREA: 107 m<sup>2</sup> GARDEN AREA: 21 m<sup>2</sup>

#### 

| ROOM NAME            | DIMENSION    |
|----------------------|--------------|
| 1- Kitchen           | 4.30m *1.90m |
| 2-Reception & Dining | 6.00m *3.80m |
| 3-Corridor           | 1.90m *1.15m |
| 4-Bedroom 1          | 3.80m *3.80m |
| 5-Laundry            | 5.55m *1.10m |
| S-Bathroom 1         | 2.00m *1.90m |
| 7- Master Bedroom    | 4.20m *3.80m |
| B-Bathroom 2         | 2.45m *1.95m |
| 9-Dressing           | 2.45m *1.90m |