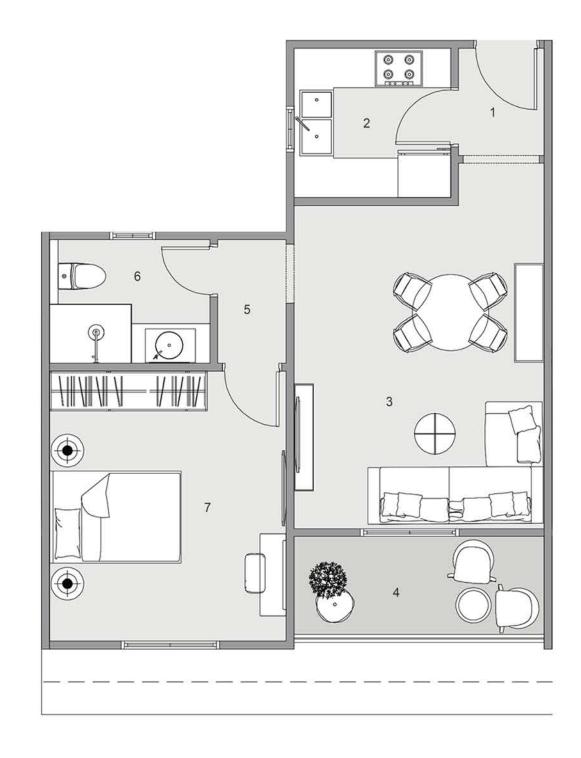

BLOCK: B5 CODE: 85-01 TOTAL AREA: 119 m<sup>2</sup> GARDEN AREA: 31 m<sup>2</sup>

| ROOM NAME            | DIMENSION    |  |
|----------------------|--------------|--|
| 1-Kitchen            | 3.70m *2.50m |  |
| 2-Reception & Dining | 6.25m *4.00m |  |
| 3-Terrace 1          | 3.55m *1.75m |  |
| 4-Corridor           | 1.75m *1.50m |  |
| 5-Bathroom 1         | 2.45m *1.80m |  |
| 6-Bedroom 1          | 4.15m *3.80m |  |
| 7-Bedroom 2          | 3.85m *3.80m |  |
| 8-Bathroom 2         | 2.15m *1.90m |  |
| 9- Dressing          | 1.90m *1.70m |  |
| 10- Terrace 2        | 1.50m *1.30m |  |

#### BLOCK: B5 CODE: B5-02 TOTAL AREA: 168 m<sup>2</sup> GARDEN AREA: 80 m<sup>2</sup>

| ROOM NAME           | DIMENSION    |
|---------------------|--------------|
| - Entrance          | 2.10m *1.30m |
| -Bathroom 1         | 2.60m *1.30m |
| -Kitchen            | 3.45m *2.95m |
| -Reception & Dining | 8.15m *4.05m |
| -Terrace 1          | 4.25m *1.60m |
| -Lobby              | 5.20m *1.15m |
| -Bedroom 1          | 4.10m *3.70m |
| -Bedroom 2          | 4.10m *3.80m |
| -Bathroom 2         | 3.00m *1.80m |
| 0-Master Bedroom    | 4.15m *3.80m |
| 1-Dressing          | 2.75m *1.90m |
| 2-Bathroom 3        | 2.75m *1.95m |