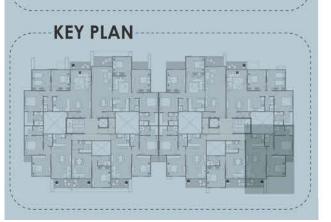

N AREA: 50 m<sup>2</sup>

| ROOM NAME           | DIMENSION    |
|---------------------|--------------|
| - Entrance          | 2.20m *1.25m |
| - Kitchen           | 2.60m *2.20m |
| -Reception & Dining | 6.05m *4.00m |
| l-Living            | 4.85m *3.80m |
| -Corridor           | 2.05m *1.50m |
| -Bathroom 1         | 2.20m *1.70m |
| -Bedroom 1          | 3.80m *4.15m |
| -Master Bedroom     | 3.85m *3.80m |
| -Bathroom 2         | 2.10m *1.90m |
| 0-Dressing          | 1.90m *1.70m |
| 1-Terrace           | 1.50m *1.30m |





BLOCK: B5 CODE: B5-11 TOTAL AREA: 118 m<sup>2</sup>

| SION  |  |  |
|-------|--|--|
| 2.50m |  |  |
| 4.00m |  |  |
| .75m  |  |  |
| .50m  |  |  |
| .80m  |  |  |
| 3.80m |  |  |
| 8.80m |  |  |
| .90m  |  |  |
| .70m  |  |  |
| .30m  |  |  |
|       |  |  |







BLOCK: B5 CODE: B5-12 TOTAL AREA: 167 m2

| DIMENSIONS           |              |
|----------------------|--------------|
| ROOM NAME            | DIMENSION    |
| 1-Entrance           | 2.10m *1.30m |
| 2-Bathroom 1         | 2.60m *1.20m |
| 3-Kitchen            | 3.45m *2.95m |
| 4-Reception & Dining | 8.15m *4.05m |
| 5-Terrace 1          | 4.05m *1.50m |
| 6-Lobby              | 5.20m *1.15m |
| 7-Bedroom 1          | 4.10m *3.70m |
| 8-Bedroom 2          | 4.10m *3.80m |
| 9-Bathroom 2         | 3.00m *1.80m |
| 10-Master Bedroom    | 4.15m *3.80m |
| 11-Dressing          | 2.75m *1.90m |
| 12-Bathroom 3        | 2.75m *1.95m |





BLOCK: B5 CODE: B5-13 TOTAL AREA: 192 m<sup>2</sup>

| ROOM NAME            | DIMENSION    |
|----------------------|--------------|
| 1-Entrance