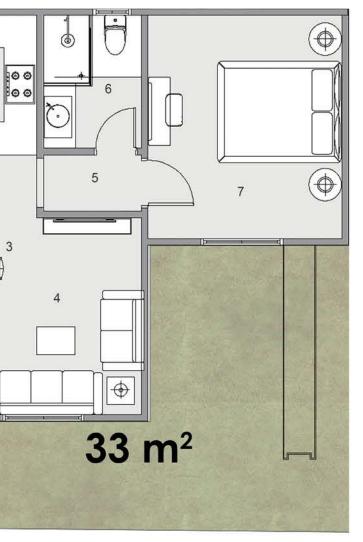

3.00m \*1.50m

3.00m \*1.50m

8-Bathroom 2

9-Dressing

| ELOCK:C7                   | COMMUNITY        |
|----------------------------|------------------|
| CODE: C7-01<br>TOTAL AREA: | 77 m²            |
| GARDEN AREA                | <b>\: 33 m</b> ² |
|                            | IONS             |
| ROOM NAME                  | DIMENSION        |
| 1-Entrance                 | 3.80m *1.15m     |
| 2-Kitchen                  | 3.80m *2.70m     |
| 3-Dining                   | 2.35m *2.00m     |
| 4-Reception                | 3.80m *3.75m     |