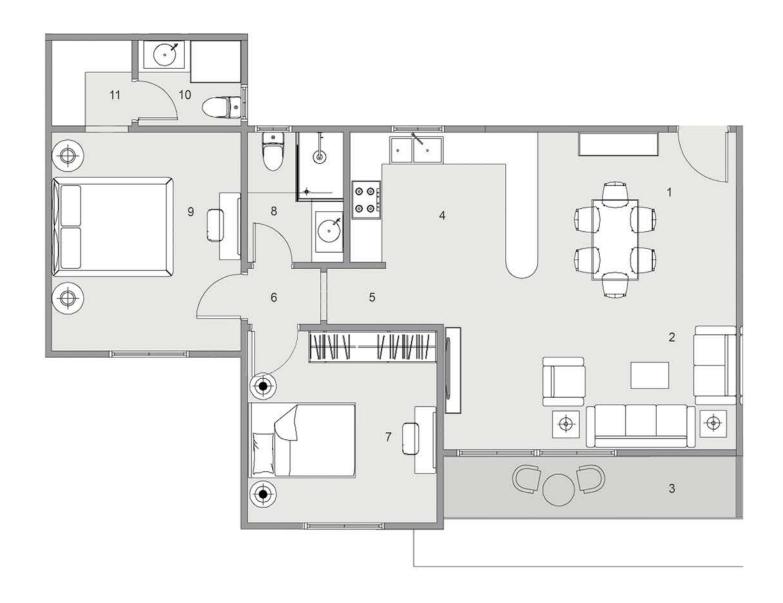

#### BLOCK:C7 CODE: C7-02 TOTAL AREA: 167 m<sup>2</sup> GARDEN AREA: 32 m<sup>2</sup>

| ROOM NAME           | DIMENSION    |
|---------------------|--------------|
| -Reception & Dining | 9.40m *4.20m |
| 2-Terrace           | 3.80m *2.05m |
| 3-Kitchen           | 2.65m *2.60m |
| 4-Bathroom 1        | 2.55m *1.20m |
| 5-Corridor          | 5.15m *1.15m |
| -Bedroom 1          | 3.80m *3.65m |
| -Bedroom 2          | 3.80m *3.75m |
| -Bathroom 2         | 2.60m *1.80m |
| -Master Bedroom     | 4.45m *3.75m |
| 0-Bathroom 3        | 2.85m *2.10m |
| 1- Dressing         | 2.85m *1.70m |