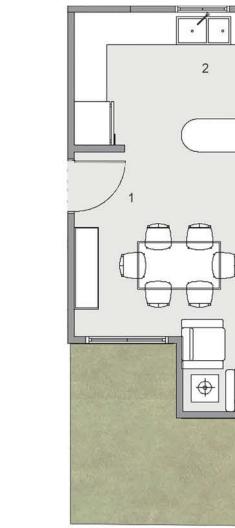

3.00m \*1.50m

3.00m \*1.50m

8-Bathroom 2

9-Dressing

| ELOCK:C7                   | COMMUNITY        |
|----------------------------|------------------|
| CODE: C7-01<br>TOTAL AREA: | 77 m²            |
| GARDEN AREA                | <b>\: 33 m</b> ² |
|                            | IONS             |
| ROOM NAME                  | DIMENSION        |
| 1-Entrance                 | 3.80m *1.15m     |
| 2-Kitchen                  | 3.80m *2.70m     |
| 3-Dining                   | 2.35m *2.00m     |
| 4-Reception                | 3.80m *3.75m     |