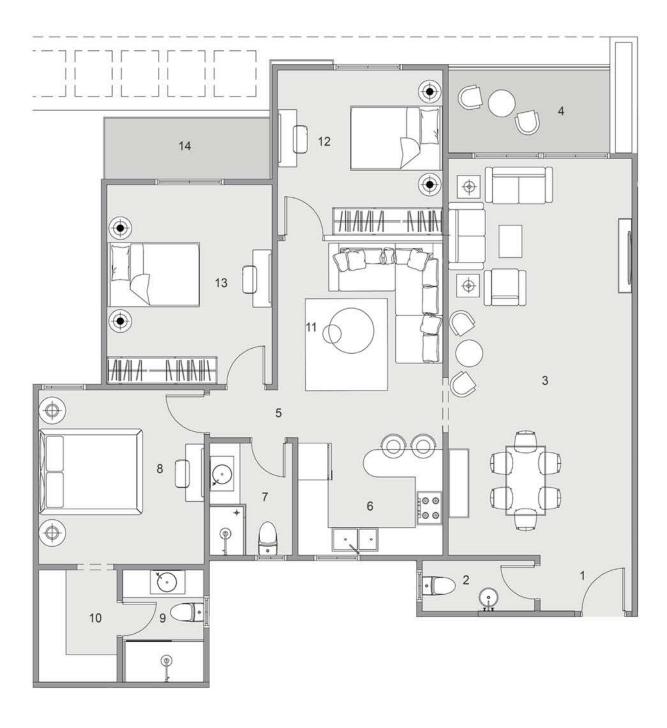

#### BLOCK: A9 CODE: A9-02 TOTAL AREA: 188 m<sup>2</sup> GARDEN AREA: 71 m<sup>2</sup>

| ROOM NAME            | DIMENSION    |
|----------------------|--------------|
| 1-Entrance           | 2.10m *1.30m |
| 2-Bathroom 1         | 2.55m *1.30m |
| 3-Reception & Dining | 8.75m *4.10m |
| 4-Terrace 1          | 4.15m *2.00m |
| 5-Corridor           | 5.20m *1.15m |
| 6-Kitchen            | 3.30m *2.80m |
| <b>7-</b> Bathroom 2 | 2.60m *1.90m |
| 8-Master Bedroom     | 3.90m *3.80m |
| 9- Terrace 2         | 1.55m *1.20m |
| 10- Bathroom 2       | 2.60m *2.35m |
| 11- Dressing         | 2.60m *1.90m |
| 12-Living            | 3.75m *3.25m |
| 13-Bedroom 1         | 3.85m *3.80m |
| 14-Bedroom 2         | 4.55m *3.80m |