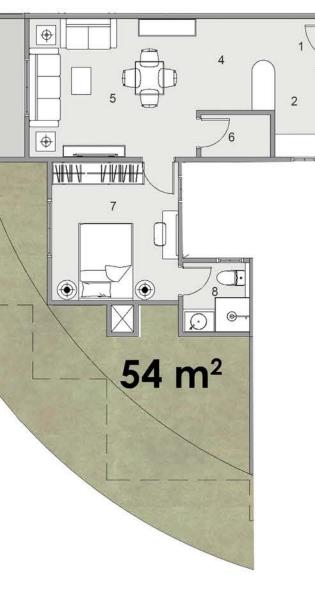

## BLOCK:C7

CODE: C7-04 TOTAL AREA: 73 m<sup>2</sup> GARDEN AREA: 54 m<sup>2</sup>

| ROOM NAME            | DIMENSION    |
|----------------------|--------------|
| 1-Entrance           | 2.45m *1.40m |
| 2-Kitchen            | 2.45m *2.40m |
| <b>3-</b> Terrace 1  | 3.80m *1.65m |
| <b>1-</b> Lobby 1    | 2.50m *1.40m |
| -Reception & Dining  | 4.45m *3.70m |
| <b>5-</b> Bathroom 1 | 1.90m *1.30m |
| 7-Bedroom 1          | 3.80m *3.50m |
| B-Bathroom 2         | 2.05m *1.90m |