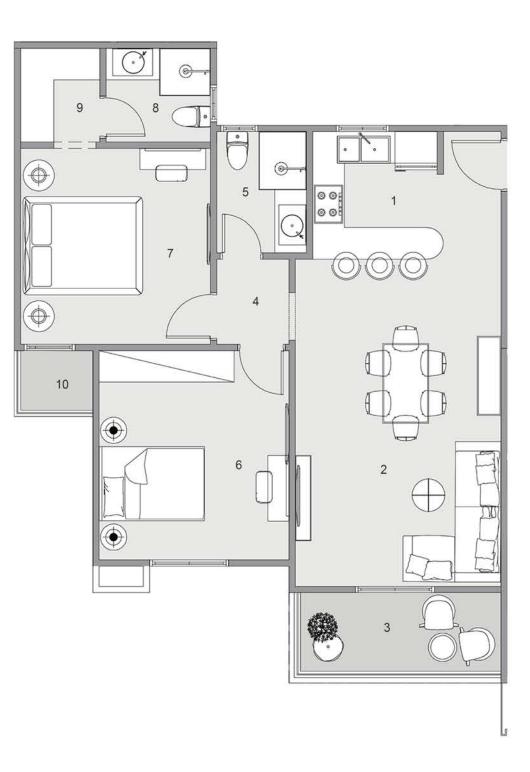

#### BLOCK: C8 CODE: C8-01 TOTAL AREA: 142 m<sup>2</sup> GARDEN AREA: 36 m<sup>2</sup>

#### 

| ROOM NAME            | DIMENSION    |
|----------------------|--------------|
| 1-Entrance           | 2.70m *2.00m |
| 2-Kitchen            | 2.70m *2.70m |
| <b>3-</b> Terrace 1  | 3.95m *1.35m |
| 4-Reception & Dining | 6.15m *3.90m |
| 5- Corridor 1        | 3.70m *1.15m |
| 6-Bedroom 1          | 3.70m *3.60m |
| 7-Bedroom 2          | 3.80m *3.75m |
| 8-Bathroom 1         | 1.90m *1.80m |
| 9- Lobby             | 2.00m *1.90m |
| 10-Master Bedroom    | 3.80m *3.70m |
| 11-Bathroom 2        | 1.80m *1.80m |
| 12-Dressing          | 1.90m *1.80m |
| 13- Terrace 2        | 2.40m *1.90m |