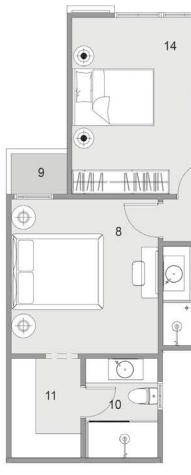

#### BLOCK: A9 CODE: A9-04 TOTAL AREA: 151 m<sup>2</sup> GARDEN AREA: 59 m<sup>2</sup>

| ROOM NAME           | DIMENSION    |
|---------------------|--------------|
| - Entrance          | 2.15m *1.30m |
| -Bathroom 1         | 2.65m *1.30m |
| -Reception & Dining | 6.50m *3.80m |
| -Terrace            | 3.80m *1.40m |
| - Corridor          | 5.55m *1.10m |
| -Kitchen            | 3.45m *3.05m |
| -Bedroom 1          | 3.80m *3.65m |
| -Bathroom 2         | 3.10m *2.10m |
| -Bedroom 2          | 3.80m *3.75m |
| 0-Master Bedroom    | 4.15m *3.75m |
| 1- Dressing         | 2.45m *1.90m |
| 2- Bathroom 3       | 2.45m *1.90m |