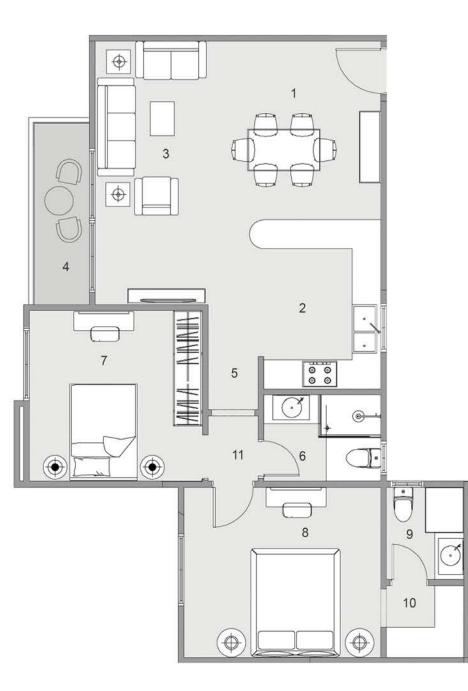

#### BLOCK: A9 CODE: A9-02 TOTAL AREA: 188 m<sup>2</sup> GARDEN AREA: 71 m<sup>2</sup>

| ROOM NAME            | DIMENSION    |
|----------------------|--------------|
| 1-Entrance           | 2.10m *1.30m |
| 2-Bathroom 1         | 2.55m *1.30m |
| 3-Reception & Dining | 8.75m *4.10m |
| 4-Terrace 1          | 4.15m *2.00m |
| 5-Corridor           | 5.20m *1.15m |
| 6-Kitchen            | 3.30m *2.80m |
| <b>7-</b> Bathroom 2 | 2.60m *1.90m |
| 8-Master Bedroom     | 3.90m *3.80m |
| 9- Terrace 2         | 1.55m *1.20m |
| 10- Bathroom 2       | 2.60m *2.35m |
| 11- Dressing         | 2.60m *1.90m |
| 12-Living            | 3.75m *3.25m |
| 13-Bedroom 1         | 3.85m *3.80m |
| 14-Bedroom 2         | 4.55m *3.80m |