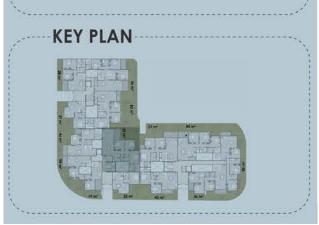

Entrance                 | 3.80m *1.15m     |
| 2-Kitchen                  | 3.80m *2.70m     |
| 3-Dining                   | 2.35m *2.00m     |
| 4-Reception                | 3.80m *3.75m     |









#### BLOCK:C7 CODE: C7-02 TOTAL AREA: 167 m<sup>2</sup> GARDEN AREA: 32 m<sup>2</sup>

| ROOM NAME           | DIMENSION    |
|---------------------|--------------|
| -Reception & Dining | 9.40m *4.20m |
| 2-Terrace           | 3.80m *2.05m |
| 3-Kitchen           | 2.65m *2.60m |
| 4-Bathroom 1        | 2.55m *1.20m |
| 5-Corridor          | 5.15m *1.15m |
| -Bedroom 1          | 3.80m *3.65m |
| -Bedroom 2          | 3.80m *3.75m |
| -Bathroom 2         | 2.60m *1.80m |
| -Master Bedroom     | 4.45m *3.75m |
| 0-Bathroom 3        | 2.85m *2.10m |
| 1- Dressing         | 2.85m *1.70m |







## **BLOCK:** C7 CODE: C7-03

TOTAL AREA: 130 m<sup>2</sup> GARDEN AREA: 46 m<sup>2</sup>

#### 

| •                    |              |
|----------------------|--------------|
| ROOM NAME            | DIMENSION    |
| 1-Entrance           | 2.55m *1.55m |
| 2-Kitchen            | 3.75m *2.60m |
| 3-Reception & Dining | 5.90m *3.75m |
| 4-Terrace 1          | 3.80m *1.65m |
| 5-Corridor           | 1.85m *1.15m |
| 6-Bathroom 1         | 2.60m *1.75m |
| 7-Bedroom 1          | 3.80m *3.75m |
| 8-Master Bedroom     | 4.60m *3.80m |
| 9-Bathroom 2         | 2.65m *1.95m |
| 10- Dressing         | 2.65m *1.95m |
| 11- Terrace 2        | 2.10m *1.90m |





## BLOCK:C7

CODE: C7-04 TOTAL AREA: 73 m<sup>2</sup> GARDEN AREA: 54 m<sup>2</sup>

| ROOM NAME            | DIMENSION    |
|-----