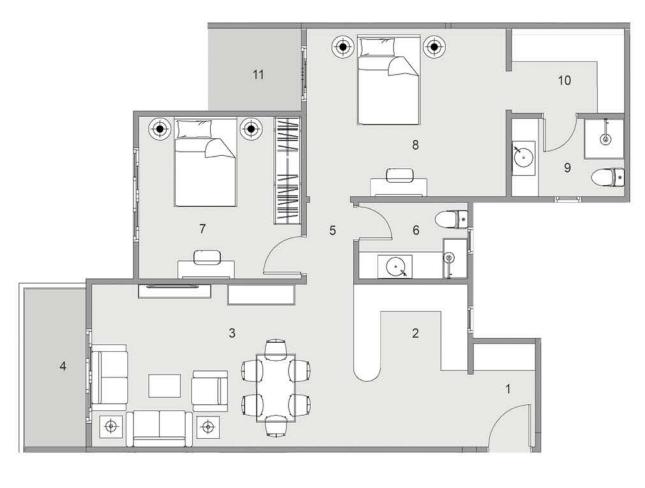

#### BLOCK: A9 CODE: A9-02 TOTAL AREA: 188 m<sup>2</sup> GARDEN AREA: 71 m<sup>2</sup>

| ROOM NAME            | DIMENSION    |
|----------------------|--------------|
| 1-Entrance           | 2.10m *1.30m |
| 2-Bathroom 1         | 2.55m *1.30m |
| 3-Reception & Dining | 8.75m *4.10m |
| 4-Terrace 1          | 4.15m *2.00m |
| 5-Corridor           | 5.20m *1.15m |
| 6-Kitchen            | 3.30m *2.80m |
| <b>7-</b> Bathroom 2 | 2.60m *1.90m |
| 8-Master Bedroom     | 3.90m *3.80m |
| 9- Terrace 2         | 1.55m *1.20m |
| 10- Bathroom 2       | 2.60m *2.35m |
| 11- Dressing         | 2.60m *1.90m |
| 12-Living            | 3.75m *3.25m |
| 13-Bedroom 1         | 3.85m *3.80m |
| 14-Bedroom 2         | 4.55m *3.80m |

#### BLOCK: A9 CODE: A9-03 TOTAL AREA: 188 m<sup>2</sup> GARDEN AREA: 65 m<sup>2</sup>

| ROOM NAME            | DIMENSION    |
|----------------------|--------------|
| 1-Entrance           | 2.10m *1.30m |
| 2-Bathroom 1         | 2.55m *1.30m |
| 3-Reception & Dining | 8.75m *4.10m |
| 4-Terrace 1          | 4.15m *2.00m |
| 5-Corridor           | 5.20m *1.15m |
| 6-Kitchen            | 3.30m *2.80m |
| <b>7-</b> Bathroom 2 | 2.60m *1.90m |
| 8-Master Bedroom     | 3.90m *3.80m |
| 9- Terrace 2         | 1.55m *1.20m |
| 10- Bathroom 2       | 2.60m *2.35m |
| 11- Dressing         | 2.60m *1.90m |
| 12-Living            | 3.75m *3.25m |
| 13-Bedroom 1         | 3.85m *3.80m |
| 14-Bedroom 2         | 4.55m *3.80m |