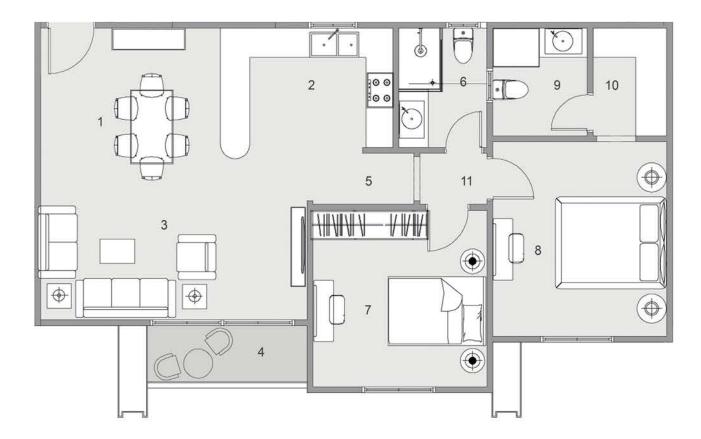

#### BLOCK: C8 CODE: C8-03 TOTAL AREA: 159 m<sup>2</sup> GARDEN AREA: 48 m<sup>2</sup>

| ROOM NAME                               | DIMENSION    |  |
|-----------------------------------------|--------------|--|
| 1-Reception & Dining                    | 8.00m *3.75m |  |
| 2-Kitchen                               | 3.35m *2.70m |  |
| 3-Terrace 1                             | 3.70m *1.85m |  |
| 4-Bathroom 1                            | 2.75m *1.30m |  |
| 5-Corridor                              | 6.45m *1.15m |  |
| 6-Bedroom 1                             | 4.10m *3.70m |  |
| 7-Bedroom 2                             | 4.10m *3.70m |  |
| 8-Laundry                               | 2.00m *1.10m |  |
| 9-Bathroom 2                            | 2.50m *2.00m |  |
| 10-Lobby                                | 1.15m *0.90m |  |
| 11-Master Bedroom                       | 4.00m *3.70m |  |
| 12-Bathroom 3                           | 2.40m *2.00m |  |
| 13-Dressing                             | 2.30m *2.00m |  |
| *************************************** |              |  |