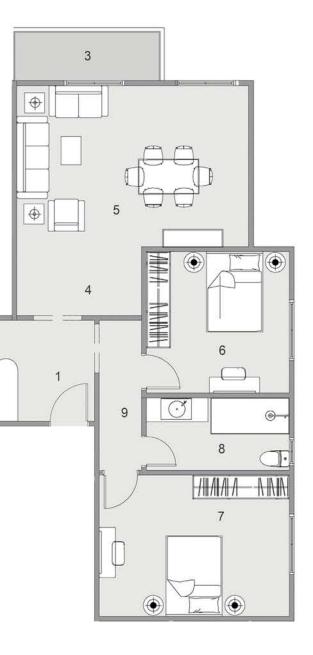

# BLOCK: C8 CODE: C8-02

TOTAL AREA: 152 m<sup>2</sup> GARDEN AREA: 85 m<sup>2</sup>

| ROOM NAME            | DIMENSION    |
|----------------------|--------------|
| 1-Entrance           | 2.70m *2.00m |
| 2-Kitchen            | 2.70m *2.70m |
| 3-Terrace 1          | 3.65m *1.30m |
| 4-Lobby 1            | 3.20m *2.15m |
| 5-Reception & Dining | 5.85m *3.75m |
| 6-Bedroom 1          | 3.80m *3.70m |
| 7-Bedroom 2          | 3.80m *3.65m |
| 8-Bathroom 1         | 1.95m *1.90m |
| 9-Laundry            | 1.90m *1.85m |
| 10-Corridor 1        | 1.90m *1.15m |
| 11-Corridor 2        | 5.55m *1.15m |
| <b>12-</b> Lobby 2   | 1.85m *1.80m |
| 13-Master Bedroom    | 3.90m *3.80m |
| 14-Bathroom 2        | 2.05m *1.85m |