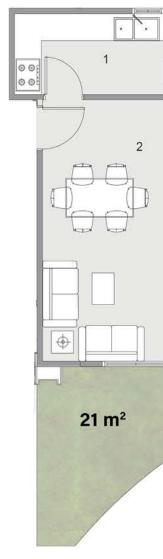

## 07 FLOOR PLANS

TYPE A

BLOCK: A9 CODE: A9-01 TOTAL AREA: 107 m<sup>2</sup> GARDEN AREA: 21 m<sup>2</sup>

#### 

| ROOM NAME            | DIMENSION    |
|----------------------|--------------|
| 1- Kitchen           | 4.30m *1.90m |
| 2-Reception & Dining | 6.00m *3.80m |
| 3-Corridor           | 1.90m *1.15m |
| 4-Bedroom 1          | 3.80m *3.80m |
| 5-Laundry            | 5.55m *1.10m |
| S-Bathroom 1         | 2.00m *1.90m |
| 7- Master Bedroom    | 4.20m *3.80m |
| B-Bathroom 2         | 2.45m *1.95m |
| 9-Dressing           | 2.45m *1.90m |