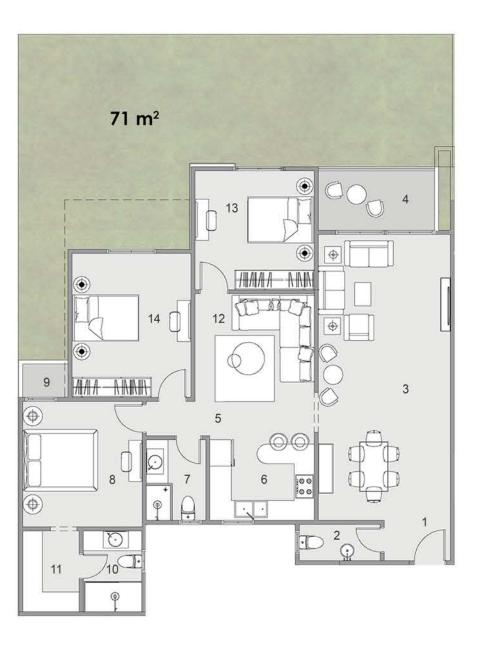

#### BLOCK: A9 CODE: A9-02 TOTAL AREA: 188 m<sup>2</sup> GARDEN AREA: 71 m<sup>2</sup>

| ROOM NAME            | DIMENSION    |
|----------------------|--------------|
| 1-Entrance           | 2.10m *1.30m |
| 2-Bathroom 1         | 2.55m *1.30m |
| 3-Reception & Dining | 8.75m *4.10m |
| 4-Terrace 1          | 4.15m *2.00m |
| 5-Corridor           | 5.20m *1.15m |
| 6-Kitchen            | 3.30m *2.80m |
| <b>7-</b> Bathroom 2 | 2.60m *1.90m |
| 8-Master Bedroom     | 3.90m *3.80m |
| 9- Terrace 2         | 1.55m *1.20m |
| 10- Bathroom 2       | 2.60m *2.35m |
| 11- Dressing         | 2.60m *1.90m |
| 12-Living            | 3.75m *3.25m |
| 13-Bedroom 1         | 3.85m *3.80m |
| 14-Bedroom 2         | 4.55m *3.80m |