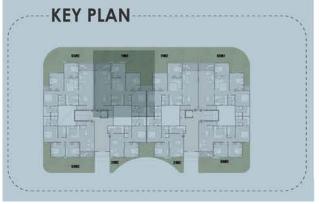

| 2.45m *1.95m |
| 9-Dressing           | 2.45m *1.90m |







#### BLOCK: A9 CODE: A9-02 TOTAL AREA: 188 m<sup>2</sup> GARDEN AREA: 71 m<sup>2</sup>

| ROOM NAME            | DIMENSION    |
|----------------------|--------------|
| 1-Entrance           | 2.10m *1.30m |
| 2-Bathroom 1         | 2.55m *1.30m |
| 3-Reception & Dining | 8.75m *4.10m |
| 4-Terrace 1          | 4.15m *2.00m |
| 5-Corridor           | 5.20m *1.15m |
| 6-Kitchen            | 3.30m *2.80m |
| <b>7-</b> Bathroom 2 | 2.60m *1.90m |
| 8-Master Bedroom     | 3.90m *3.80m |
| 9- Terrace 2         | 1.55m *1.20m |
| 10- Bathroom 2       | 2.60m *2.35m |
| 11- Dressing         | 2.60m *1.90m |
| 12-Living            | 3.75m *3.25m |
| 13-Bedroom 1         | 3.85m *3.80m |
| 14-Bedroom 2         | 4.55m *3.80m |





#### BLOCK: A9 CODE: A9-03 TOTAL AREA: 188 m<sup>2</sup> GARDEN AREA: 65 m<sup>2</sup>

| ROOM NAME            | DIMENSION    |
|----------------------|--------------|
| 1-Entrance           | 2.10m *1.30m |
| 2-Bathroom 1         | 2.55m *1.30m |
| 3-Reception & Dining | 8.75m *4.10m |
| 4-Terrace 1          | 4.15m *2.00m |
| 5-Corridor           | 5.20m *1.15m |
| 6-Kitchen            | 3.30m *2.80m |
| <b>7-</b> Bathroom 2 | 2.60m *1.90m |
| 8-Master Bedroom     | 3.90m *3.80m |
| 9- Terrace 2         | 1.55m *1.20m |
| 10- Bathroom 2       | 2.60m *2.35m |
| 11- Dressing         | 2.60m *1.90m |
| 12-Living            | 3.75m *3.25m |
| 13-Bedroom 1         | 3.85m *3.80m |
| 14-Bedroom 2         | 4.55m *3.80m |





#### BLOCK: A9 CODE: A9-04 TOTAL AREA: 151 m<sup>2</sup> GARDEN