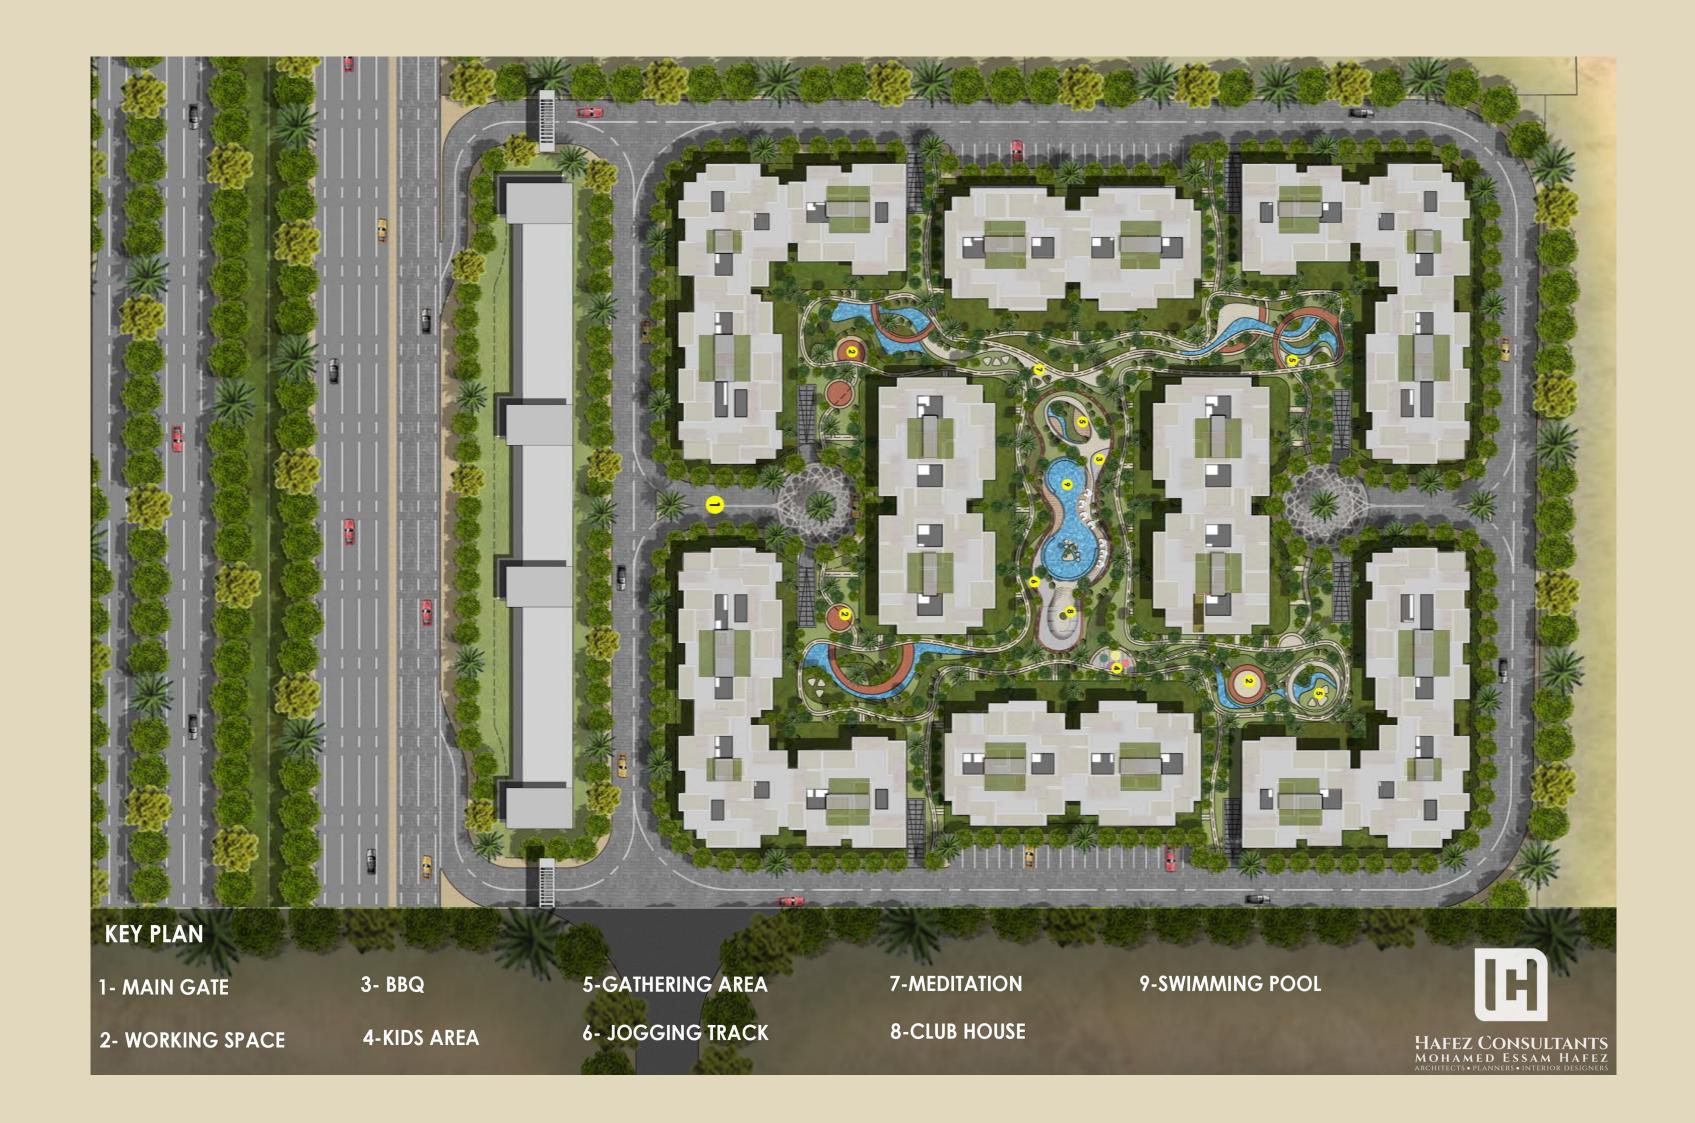

# MASTER PLAN

## 05 FACILITIES

Club House.

- Swimming Pool.
- Playground Area.
- Jogging Track.
  - Remote car service.

|          | S |
|----------|---|
| <u> </u> | F |

•

- Shopping Mall.
- J F & B Area.
- Medical Care.
- €J=j} GYM.
- Electric car charging stations.

#### E SPA.

Garbage shots.

Underground parking.

Pets garden.

Working Spaces.

Meditation Area.

Security 24H.

Commercial Strip.