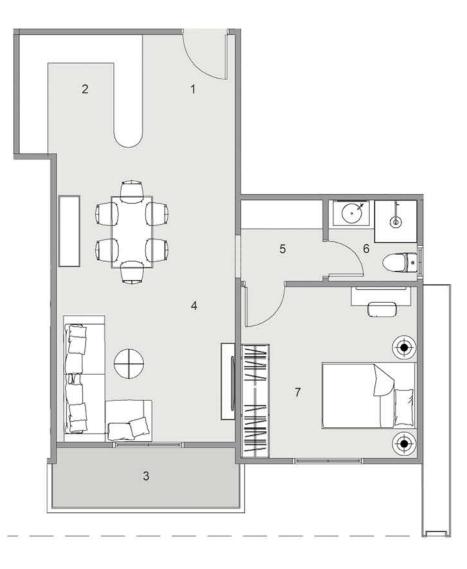

#### BLOCK: A9 CODE: A9-02 TOTAL AREA: 188 m<sup>2</sup> GARDEN AREA: 71 m<sup>2</sup>

| ROOM NAME            | DIMENSION    |
|----------------------|--------------|
| 1-Entrance           | 2.10m *1.30m |
| 2-Bathroom 1         | 2.55m *1.30m |
| 3-Reception & Dining | 8.75m *4.10m |
| 4-Terrace 1          | 4.15m *2.00m |
| 5-Corridor           | 5.20m *1.15m |
| 6-Kitchen            | 3.30m *2.80m |
| <b>7-</b> Bathroom 2 | 2.60m *1.90m |
| 8-Master Bedroom     | 3.90m *3.80m |
| 9- Terrace 2         | 1.55m *1.20m |
| 10- Bathroom 2       | 2.60m *2.35m |
| 11- Dressing         | 2.60m *1.90m |
| 12-Living            | 3.75m *3.25m |
| 13-Bedroom 1         | 3.85m *3.80m |
| 14-Bedroom 2         | 4.55m *3.80m |