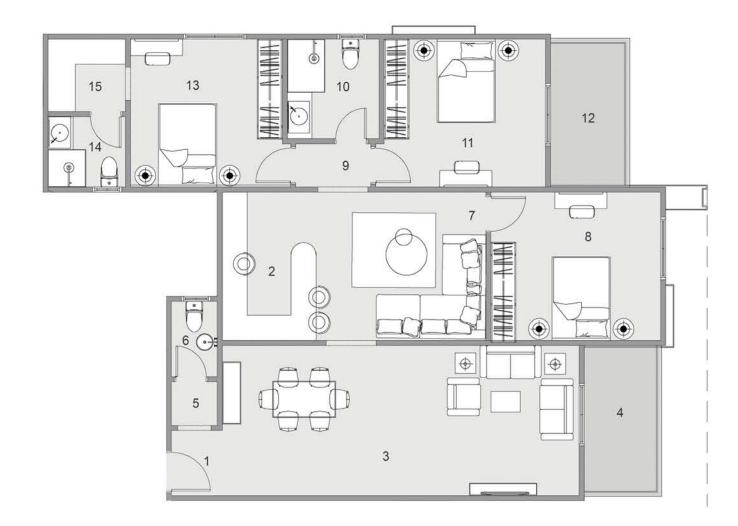

#### BLOCK: C6 CODE: C6-02 TOTAL AREA: 159 m<sup>2</sup> GARDEN AREA: 83 m<sup>2</sup>

| ROOM NAME            | DIMENSION    |
|----------------------|--------------|
| 1-Entrance           | 2.10m *1.30m |
| 2-Bathroom 1         | 2.65m *1.30m |
| 3-Reception & Dining | 6.60m *3.70m |
| 4-Terrace            | 3.70m *1.20m |
| 5-Kitchen            | 3.45m *3.10m |
| 6-Corridor           | 5.55m *1.15m |
| 7-Bedroom 1          | 3.80m *3.65m |
| 8-Bedroom 2          | 3.80m *3.75m |
| 9-Bathroom 2         | 3.05m *2.10m |
| 10-Master Bedroom    | 5.55m *3.75m |
| 11-Bathroom 3        | 2.85m *1.90m |
| 12- Dressing         | 2.85m *1.90m |