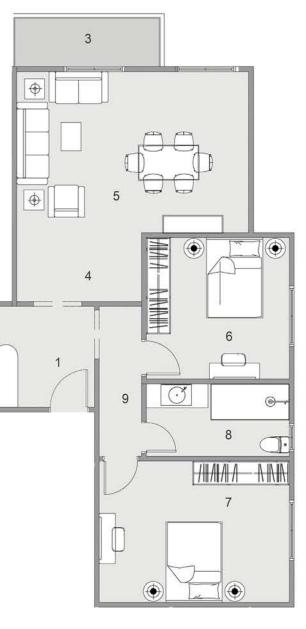

#### BLOCK: A9 CODE: A9-02 TOTAL AREA: 188 m<sup>2</sup> GARDEN AREA: 71 m<sup>2</sup>

| ROOM NAME            | DIMENSION    |
|----------------------|--------------|
| 1-Entrance           | 2.10m *1.30m |
| 2-Bathroom 1         | 2.55m *1.30m |
| 3-Reception & Dining | 8.75m *4.10m |
| 4-Terrace 1          | 4.15m *2.00m |
| 5-Corridor           | 5.20m *1.15m |
| 6-Kitchen            | 3.30m *2.80m |
| <b>7-</b> Bathroom 2 | 2.60m *1.90m |
| 8-Master Bedroom     | 3.90m *3.80m |
| 9- Terrace 2         | 1.55m *1.20m |
| 10- Bathroom 2       | 2.60m *2.35m |
| 11- Dressing         | 2.60m *1.90m |
| 12-Living            | 3.75m *3.25m |
| 13-Bedroom 1         | 3.85m *3.80m |
| 14-Bedroom 2         | 4.55m *3.80m |