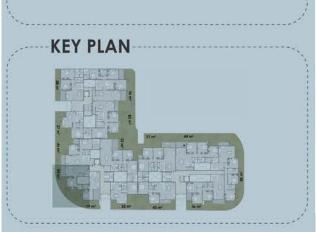

| 3.80m *1.65m |
| 5-Corridor           | 1.85m *1.15m |
| 6-Bathroom 1         | 2.60m *1.75m |
| 7-Bedroom 1          | 3.80m *3.75m |
| 8-Master Bedroom     | 4.60m *3.80m |
| 9-Bathroom 2         | 2.65m *1.95m |
| 10- Dressing         | 2.65m *1.95m |
| 11- Terrace 2        | 2.10m *1.90m |





## BLOCK:C7

CODE: C7-04 TOTAL AREA: 73 m<sup>2</sup> GARDEN AREA: 54 m<sup>2</sup>

| ROOM NAME            | DIMENSION    |
|----------------------|--------------|
| 1-Entrance           | 2.45m *1.40m |
| 2-Kitchen            | 2.45m *2.40m |
| <b>3-</b> Terrace 1  | 3.80m *1.65m |
| <b>1-</b> Lobby 1    | 2.50m *1.40m |
| -Reception & Dining  | 4.45m *3.70m |
| <b>5-</b> Bathroom 1 | 1.90m *1.30m |
| 7-Bedroom 1          | 3.80m *3.50m |
| B-Bathroom 2         | 2.05m *1.90m |







| Zaro                                                    | OMMUNITY     |
|---------------------------------------------------------|--------------|
| BLOCK: C7<br>CODE: C7-05<br>TOTAL AREA:<br>GARDEN AREA: |              |
|                                                         | )NS          |
| ROOM NAME                                               | DIMENSION    |
| 1-Kitchen                                               | 3.80m *2.05m |
| 2-Reception & Dining                                    | 3.85m *4.10m |
| 3-Terrace 1                                             | 3.80m *1.65m |
| 4-Bathroom 1                                            | 2.40m *1.85m |
| 5-Bedroom 1                                             | 3.85m *3.80m |





| <b>Z</b><br>BLOCK: C7<br>CODE: C7-21<br