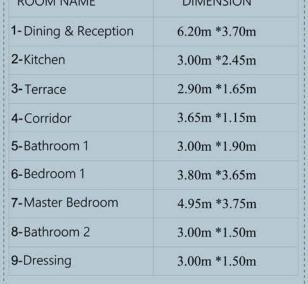

#### BLOCK: C6 CODE: C6-04 TOTAL AREA: 120 m<sup>2</sup> GARDEN AREA: 28 m<sup>2</sup> ROOM NAME DIMENSION 1- Dining & Reception 6.20m \*3.75m

| 2-Kitchen        | 3.00m *2.50m |
|------------------|--------------|
| 3-Terrace        | 3.75m *1.80m |
| 4-Corridor       | 3.70m *1.15m |
| 5-Bathroom 1     | 3.00m *1.95m |
| 6-Bedroom 1      | 3.80m *3.70m |
| 7-Master Bedroom | 4.95m *3.75m |
| 8-Bathroom 2     | 3.00m *1.50m |
| 9-Dressing       | 3.00m *1.50m |