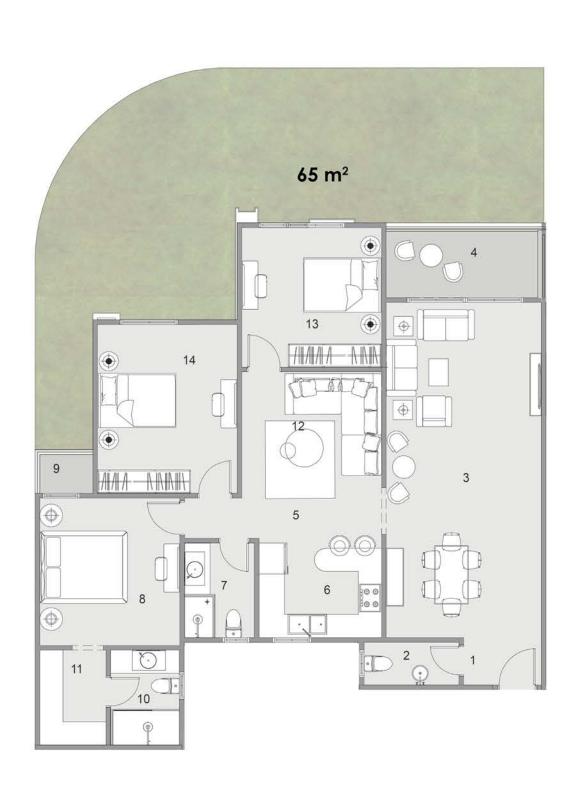

#### BLOCK: A9 CODE: A9-03 TOTAL AREA: 188 m<sup>2</sup> GARDEN AREA: 65 m<sup>2</sup>

| ROOM NAME            | DIMENSION    |
|----------------------|--------------|
| 1-Entrance           | 2.10m *1.30m |
| 2-Bathroom 1         | 2.55m *1.30m |
| 3-Reception & Dining | 8.75m *4.10m |
| 4-Terrace 1          | 4.15m *2.00m |
| 5-Corridor           | 5.20m *1.15m |
| 6-Kitchen            | 3.30m *2.80m |
| <b>7-</b> Bathroom 2 | 2.60m *1.90m |
| 8-Master Bedroom     | 3.90m *3.80m |
| 9- Terrace 2         | 1.55m *1.20m |
| 10- Bathroom 2       | 2.60m *2.35m |
| 11- Dressing         | 2.60m *1.90m |
| 12-Living            | 3.75m *3.25m |
| 13-Bedroom 1         | 3.85m *3.80m |
| 14-Bedroom 2         | 4.55m *3.80m |