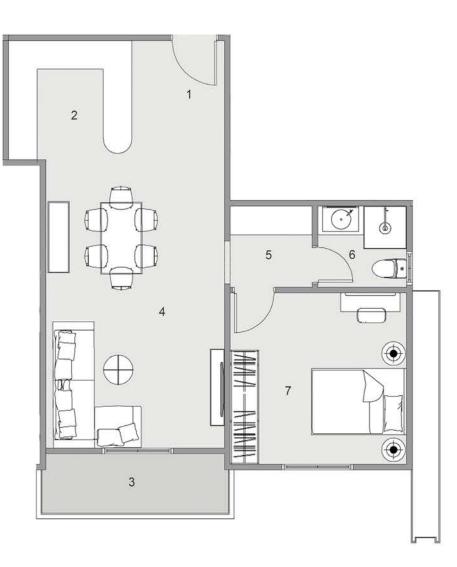

#### 

| ROOM NAME            | DIMENSION    |
|----------------------|--------------|
| 1-Entrance           | 1.70m *1.30m |
| 2-Kitchen            | 3.70m *2.75m |
| 3-Reception & Dining | 8.70m *3.75m |
| 4-Terrace 1          | 3.60m *1.80m |
| 5-Lobby              | 1.30m *1.15m |
| 6-Bathroom 1         | 2.00m *1.30m |
| 7-Living             | 3.80m *3.70m |
| 8-Bedroom 1          | 4.25m *3.70m |
| 9-Corridor           | 1.95m *1.15m |
| 10-Bathroom 2        | 2.60m *2.35m |
| 11-Bedroom 2         | 4.05m *3.75m |
| 12- Terrace 2        | 3.50m *1.85m |
| 13-Master Bedroom    | 3.80m *3.75m |
| 14-Bathroom 3        | 2.00m *1.90m |
| 15- Dressing         | 2.00m *1.95m |