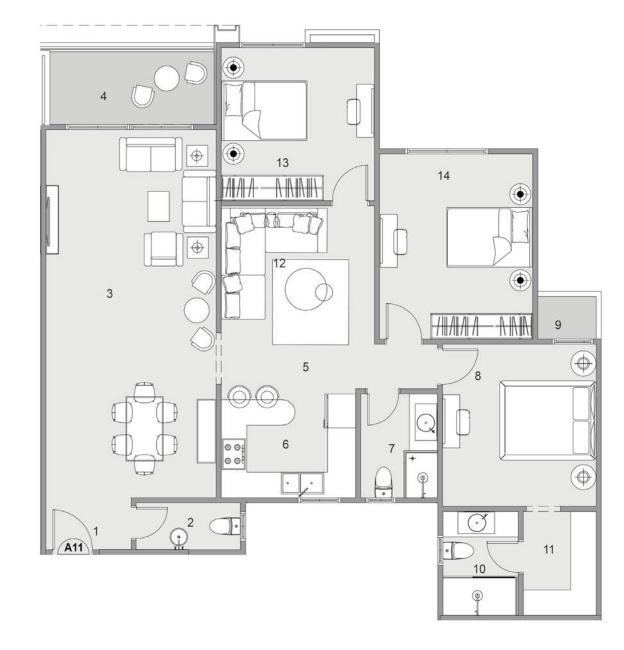

#### BLOCK: A9 CODE: A9-02 TOTAL AREA: 188 m<sup>2</sup> GARDEN AREA: 71 m<sup>2</sup>

| ROOM NAME            | DIMENSION    |
|----------------------|--------------|
| 1-Entrance           | 2.10m *1.30m |
| 2-Bathroom 1         | 2.55m *1.30m |
| 3-Reception & Dining | 8.75m *4.10m |
| 4-Terrace 1          | 4.15m *2.00m |
| 5-Corridor           | 5.20m *1.15m |
| 6-Kitchen            | 3.30m *2.80m |
| <b>7-</b> Bathroom 2 | 2.60m *1.90m |
| 8-Master Bedroom     | 3.90m *3.80m |
| 9- Terrace 2         | 1.55m *1.20m |
| 10- Bathroom 2       | 2.60m *2.35m |
| 11- Dressing         | 2.60m *1.90m |
| 12-Living            | 3.75m *3.25m |
| 13-Bedroom 1         | 3.85m *3.80m |
| 14-Bedroom 2         | 4.55m *3.80m |