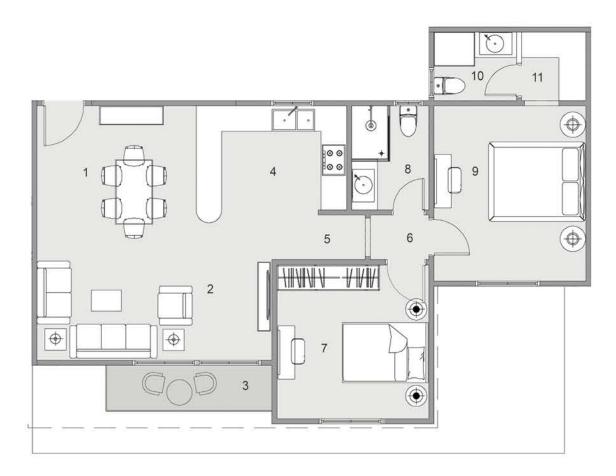

## 07 FLOOR PLANS

TYPE A

BLOCK: A9 CODE: A9-01 TOTAL AREA: 107 m<sup>2</sup> GARDEN AREA: 21 m<sup>2</sup>

#### 

| ROOM NAME            | DIMENSION    |
|----------------------|--------------|
| 1- Kitchen           | 4.30m *1.90m |
| 2-Reception & Dining | 6.00m *3.80m |
| 3-Corridor           | 1.90m *1.15m |
| 4-Bedroom 1          | 3.80m *3.80m |
| 5-Laundry            | 5.55m *1.10m |
| S-Bathroom 1         | 2.00m *1.90m |
| 7- Master Bedroom    | 4.20m *3.80m |
| B-Bathroom 2         | 2.45m *1.95m |
| 9-Dressing           | 2.45m *1.90m |