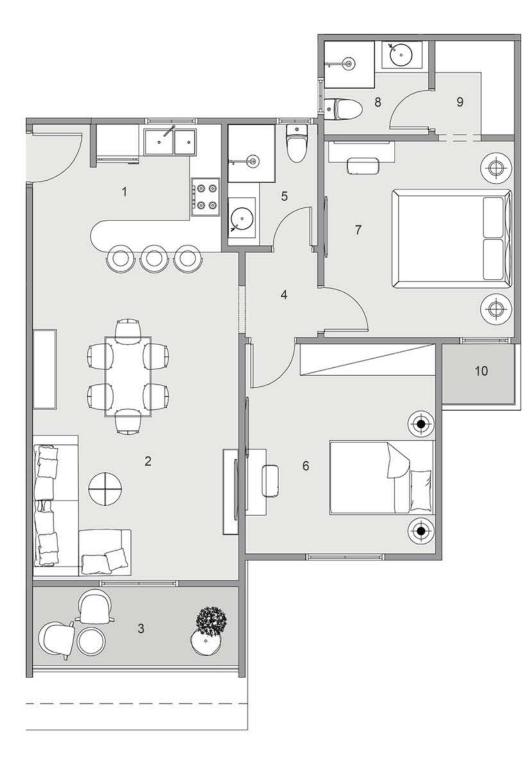

#### BLOCK: A9 CODE: A9-02 TOTAL AREA: 188 m<sup>2</sup> GARDEN AREA: 71 m<sup>2</sup>

| ROOM NAME            | DIMENSION    |
|----------------------|--------------|
| 1-Entrance           | 2.10m *1.30m |
| 2-Bathroom 1         | 2.55m *1.30m |
| 3-Reception & Dining | 8.75m *4.10m |
| 4-Terrace 1          | 4.15m *2.00m |
| 5-Corridor           | 5.20m *1.15m |
| 6-Kitchen            | 3.30m *2.80m |
| <b>7-</b> Bathroom 2 | 2.60m *1.90m |
| 8-Master Bedroom     | 3.90m *3.80m |
| 9- Terrace 2         | 1.55m *1.20m |
| 10- Bathroom 2       | 2.60m *2.35m |
| 11- Dressing         | 2.60m *1.90m |
| 12-Living            | 3.75m *3.25m |
| 13-Bedroom 1         | 3.85m *3.80m |
| 14-Bedroom 2         | 4.55m *3.80m |