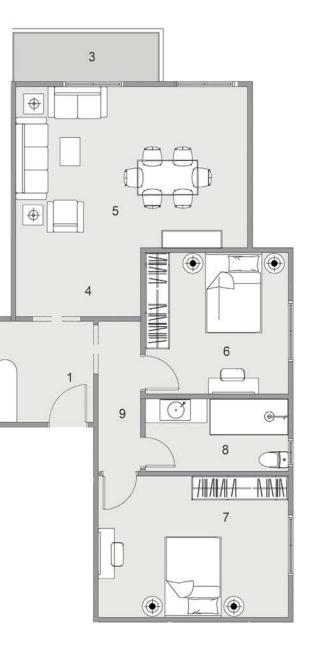

#### 

| ROOM NAME            | DIMENSION    |
|----------------------|--------------|
| 1-Entrance           | 2.70m *2.00m |
| 2-Kitchen            | 2.70m *2.70m |
| <b>3-</b> Terrace 1  | 3.95m *1.35m |
| 4-Reception & Dining | 6.15m *3.90m |
| 5- Corridor 1        | 3.70m *1.15m |
| 6-Bedroom 1          | 3.70m *3.60m |
| 7-Bedroom 2          | 3.80m *3.75m |
| 8-Bathroom 1         | 1.90m *1.80m |
| 9- Lobby             | 2.00m *1.90m |
| 10-Master Bedroom    | 3.80m *3.70m |
| 11-Bathroom 2        | 1.80m *1.80m |
| 12-Dressing          | 1.90m *1.80m |
| 13- Terrace 2        | 2.40m *1.90m |