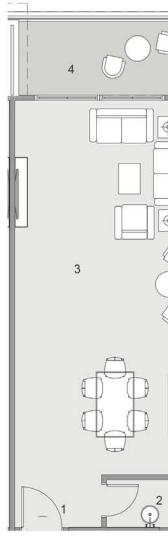

m *1.90m |
|                      |              |





BLOCK: A9 CODE: A9-42 TOTAL AREA: 188 m<sup>2</sup>

| ROOM NAME            | DIMENSION    |  |
|----------------------|--------------|--|
| 1-Entrance           | 2.10m *1.30m |  |
| 2-Bathroom 1         | 2.55m *1.30m |  |
| 3-Reception & Dining | 8.75m *4.10m |  |
| 4-Terrace 1          | 4.15m *2.00m |  |
| 5-Corridor           | 5.20m *1.15m |  |
| S-Kitchen            | 3.30m *2.80m |  |
| - Bathroom 2         | 2.60m *1.90m |  |
| -Master Bedroom      | 3.90m *3.80m |  |
| - Terrace 2          | 1.55m *1.20m |  |
| 0- Bathroom 2        | 2.60m *2.35m |  |
| 1- Dressing          | 2.60m *1.90m |  |
| 2-Living             | 3.75m *3.25m |  |
| 3-Bedroom 1          | 3.85m *3.80m |  |
| 4-Bedroom 2          | 4.55m *3.80m |  |





r\_n

#### 13 14 AININ -0 5 $\bigcirc \bigcirc$ 6 0 ···· 1 $\odot$ 11 • 10

BLOCK: A9 CODE: A9-43 TOTAL AREA: 188 m<sup>2</sup>

| ROOM NAME            | DIMENSION    |
|----------------------|--------------|
| 1-Entrance           | 2.10m *1.30m |
| 2-Bathroom 1         | 2.55m *1.30m |
| 3-Reception & Dining | 8.75m *4.10m |
| 4-Terrace 1          | 4.15m *2.00m |
| 5-Corridor           | 5.20m *1.15m |
| 6-Kitchen            | 3.30m *2.80m |
| 7-Bathroom 2         | 2.60m *1.90m |
| B-Master Bedroom     | 3.90m *3.80m |
| 9- Terrace 2         | 1.55m *1.20m |
| 10- Bathroom 2       | 2.60m *2.35m |
| 11- Dressing         | 2.60m *1.90m |
| 12-Living            | 3.75m *3.25m |
| 13-Bedroom 1         | 3.85m *3.80m |
| I4-Bedroom 2         | 4.55m *3.80m |







BLOCK: A9 CODE: A9-44