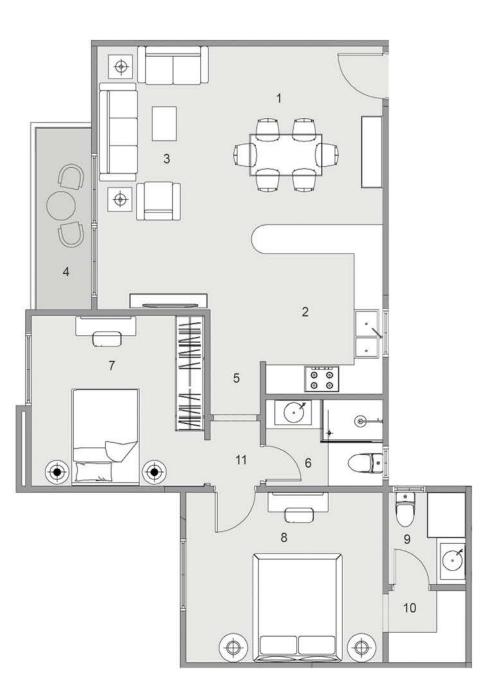

#### BLOCK: A9 CODE: A9-02 TOTAL AREA: 188 m<sup>2</sup> GARDEN AREA: 71 m<sup>2</sup>

| ROOM NAME            | DIMENSION    |
|----------------------|--------------|
| 1-Entrance           | 2.10m *1.30m |
| 2-Bathroom 1         | 2.55m *1.30m |
| 3-Reception & Dining | 8.75m *4.10m |
| 4-Terrace 1          | 4.15m *2.00m |
| 5-Corridor           | 5.20m *1.15m |
| 6-Kitchen            | 3.30m *2.80m |
| <b>7-</b> Bathroom 2 | 2.60m *1.90m |
| 8-Master Bedroom     | 3.90m *3.80m |
| 9- Terrace 2         | 1.55m *1.20m |
| 10- Bathroom 2       | 2.60m *2.35m |
| 11- Dressing         | 2.60m *1.90m |
| 12-Living            | 3.75m *3.25m |
| 13-Bedroom 1         | 3.85m *3.80m |
| 14-Bedroom 2         | 4.55m *3.80m |