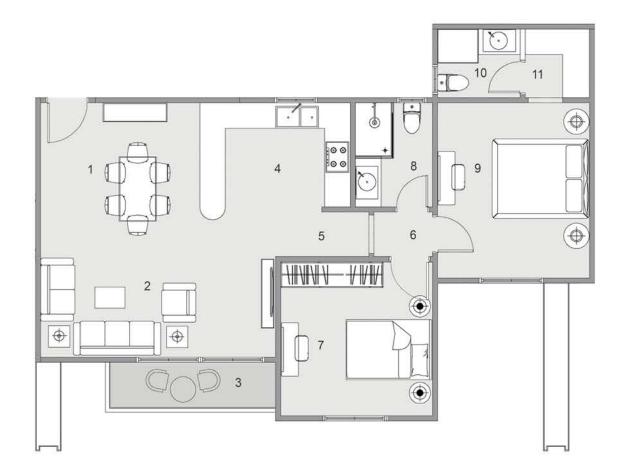

#### BLOCK: C8 CODE: C8-03 TOTAL AREA: 159 m<sup>2</sup> GARDEN AREA: 48 m<sup>2</sup>

| ROOM NAME                               | DIMENSION    |  |
|-----------------------------------------|--------------|--|
| 1-Reception & Dining                    | 8.00m *3.75m |  |
| 2-Kitchen                               | 3.35m *2.70m |  |
| 3-Terrace 1                             | 3.70m *1.85m |  |
| 4-Bathroom 1                            | 2.75m *1.30m |  |
| 5-Corridor                              | 6.45m *1.15m |  |
| 6-Bedroom 1                             | 4.10m *3.70m |  |
| 7-Bedroom 2                             | 4.10m *3.70m |  |
| 8-Laundry                               | 2.00m *1.10m |  |
| 9-Bathroom 2                            | 2.50m *2.00m |  |
| 10-Lobby                                | 1.15m *0.90m |  |
| 11-Master Bedroom                       | 4.00m *3.70m |  |
| 12-Bathroom 3                           | 2.40m *2.00m |  |
| 13-Dressing                             | 2.30m *2.00m |  |
| *************************************** |              |  |