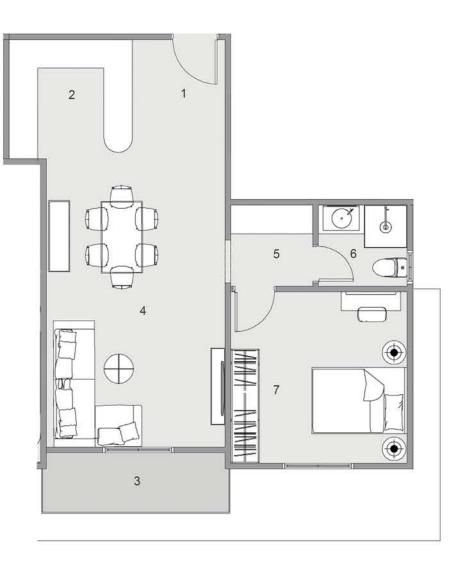

## 07 FLOOR PLANS

TYPE A

BLOCK: A9 CODE: A9-01 TOTAL AREA: 107 m<sup>2</sup> GARDEN AREA: 21 m<sup>2</sup>

#### 

| ROOM NAME            | DIMENSION    |
|----------------------|--------------|
| 1- Kitchen           | 4.30m *1.90m |
| 2-Reception & Dining | 6.00m *3.80m |
| 3-Corridor           | 1.90m *1.15m |
| 4-Bedroom 1          | 3.80m *3.80m |
| 5-Laundry            | 5.55m *1.10m |
| S-Bathroom 1         | 2.00m *1.90m |
| 7- Master Bedroom    | 4.20m *3.80m |
| B-Bathroom 2         | 2.45m *1.95m |
| 9-Dressing           | 2.45m *1.90m |