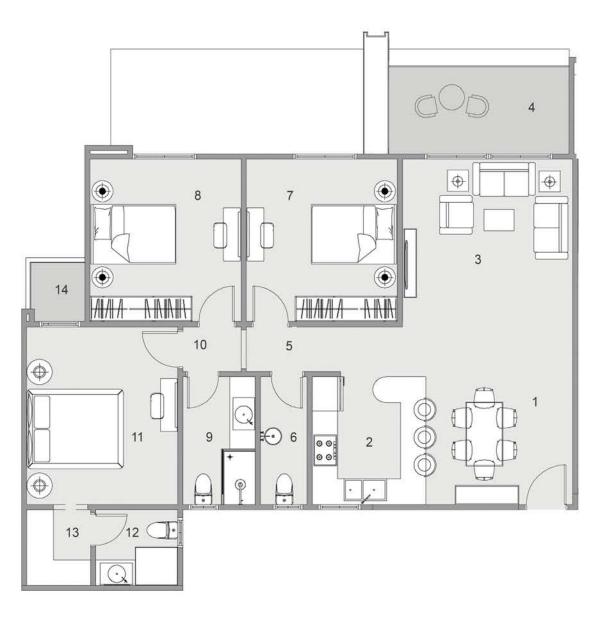

#### BLOCK: A9 CODE: A9-02 TOTAL AREA: 188 m<sup>2</sup> GARDEN AREA: 71 m<sup>2</sup>

| ROOM NAME            | DIMENSION    |
|----------------------|--------------|
| 1-Entrance           | 2.10m *1.30m |
| 2-Bathroom 1         | 2.55m *1.30m |
| 3-Reception & Dining | 8.75m *4.10m |
| 4-Terrace 1          | 4.15m *2.00m |
| 5-Corridor           | 5.20m *1.15m |
| 6-Kitchen            | 3.30m *2.80m |
| <b>7-</b> Bathroom 2 | 2.60m *1.90m |
| 8-Master Bedroom     | 3.90m *3.80m |
| 9- Terrace 2         | 1.55m *1.20m |
| 10- Bathroom 2       | 2.60m *2.35m |
| 11- Dressing         | 2.60m *1.90m |
| 12-Living            | 3.75m *3.25m |
| 13-Bedroom 1         | 3.85m *3.80m |
| 14-Bedroom 2         | 4.55m *3.80m |