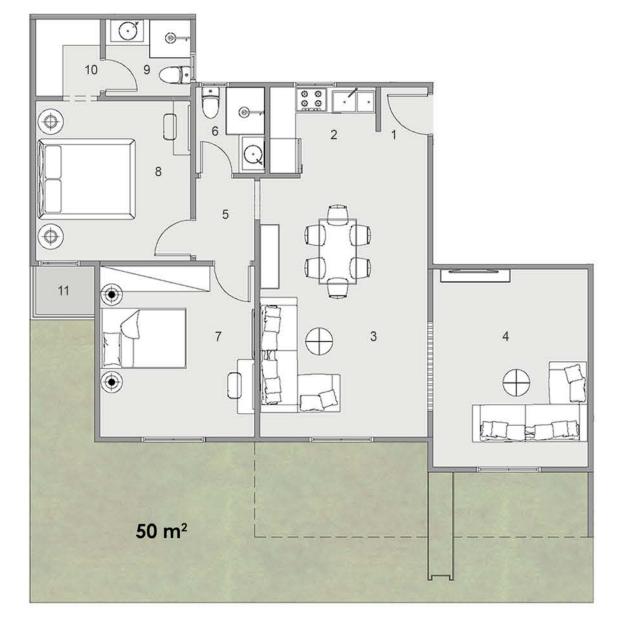

#### BLOCK: B5 CODE: B5-04 TOTAL AREA: 132 m<sup>2</sup> GARDEN AREA: 50 m<sup>2</sup>

| ROOM NAME           | DIMENSION    |
|---------------------|--------------|
| - Entrance          | 2.20m *1.25m |
| - Kitchen           | 2.60m *2.20m |
| -Reception & Dining | 6.05m *4.00m |
| l-Living            | 4.85m *3.80m |
| -Corridor           | 2.05m *1.50m |
| -Bathroom 1         | 2.20m *1.70m |
| -Bedroom 1          | 3.80m *4.15m |
| -Master Bedroom     | 3.85m *3.80m |
| -Bathroom 2         | 2.10m *1.90m |
| 0-Dressing          | 1.90m *1.70m |
| 1-Terrace           | 1.50m *1.30m |