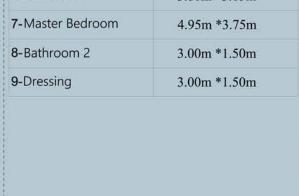

#### BLOCK: C6 CODE: C6-04 TOTAL AREA: 120 m<sup>2</sup> GARDEN AREA: 28 m<sup>2</sup> ROOM NAME DIMENSION 1- Dining & Reception 6.20m \*3.75m

| 2-Kitchen        | 3.00m *2.50m |
|------------------|--------------|
| 3-Terrace        | 3.75m *1.80m |
| 4-Corridor       | 3.70m *1.15m |
| 5-Bathroom 1     | 3.00m *1.95m |
| 6-Bedroom 1      | 3.80m *3.70m |
| 7-Master Bedroom | 4.95m *3.75m |
| 8-Bathroom 2     | 3.00m *1.50m |
| 9-Dressing       | 3.00m *1.50m |