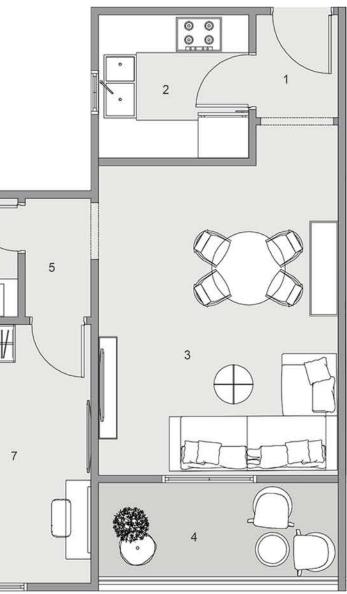

## 07 FLOOR PLANS

TYPE A

BLOCK: A9 CODE: A9-01 TOTAL AREA: 107 m<sup>2</sup> GARDEN AREA: 21 m<sup>2</sup>

#### 

| ROOM NAME            | DIMENSION    |
|----------------------|--------------|
| 1- Kitchen           | 4.30m *1.90m |
| 2-Reception & Dining | 6.00m *3.80m |
| 3-Corridor           | 1.90m *1.15m |
| 4-Bedroom 1          | 3.80m *3.80m |
| 5-Laundry            | 5.55m *1.10m |
| S-Bathroom 1         | 2.00m *1.90m |
| 7- Master Bedroom    | 4.20m *3.80m |
| B-Bathroom 2         | 2.45m *1.95m |
| 9-Dressing           | 2.45m *1.90m |