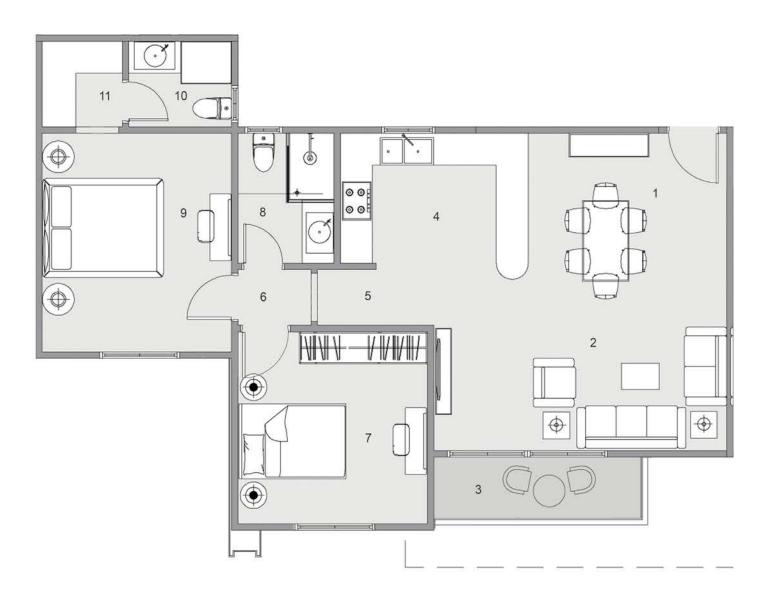

## 07 FLOOR PLANS

TYPE A

BLOCK: A9 CODE: A9-01 TOTAL AREA: 107 m<sup>2</sup> GARDEN AREA: 21 m<sup>2</sup>

#### 

| ROOM NAME            | DIMENSION    |
|----------------------|--------------|
| 1- Kitchen           | 4.30m *1.90m |
| 2-Reception & Dining | 6.00m *3.80m |
| 3-Corridor           | 1.90m *1.15m |
| 4-Bedroom 1          | 3.80m *3.80m |
| 5-Laundry            | 5.55m *1.10m |
| S-Bathroom 1         | 2.00m *1.90m |
| 7- Master Bedroom    | 4.20m *3.80m |
| B-Bathroom 2         | 2.45m *1.95m |
| 9-Dressing           | 2.45m *1.90m |