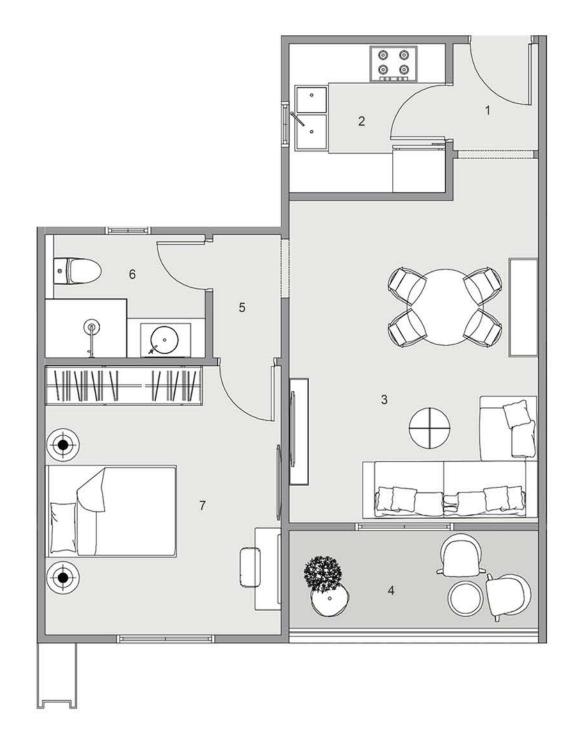

#### BLOCK: A9 CODE: A9-04 TOTAL AREA: 151 m<sup>2</sup> GARDEN AREA: 59 m<sup>2</sup>

| ROOM NAME           | DIMENSION    |
|---------------------|--------------|
| - Entrance          | 2.15m *1.30m |
| -Bathroom 1         | 2.65m *1.30m |
| -Reception & Dining | 6.50m *3.80m |
| -Terrace            | 3.80m *1.40m |
| - Corridor          | 5.55m *1.10m |
| -Kitchen            | 3.45m *3.05m |
| -Bedroom 1          | 3.80m *3.65m |
| -Bathroom 2         | 3.10m *2.10m |
| -Bedroom 2          | 3.80m *3.75m |
| 0-Master Bedroom    | 4.15m *3.75m |
| 1- Dressing         | 2.45m *1.90m |
| 2- Bathroom 3       | 2.45m *1.90m |