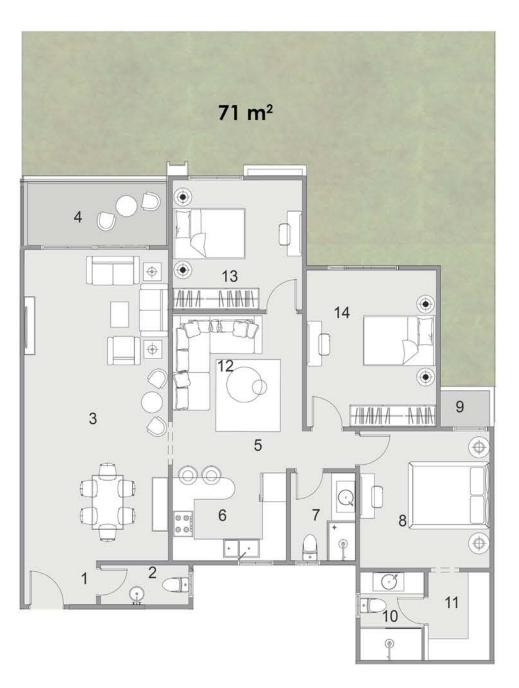

#### BLOCK: A9 CODE: A9-02 TOTAL AREA: 188 m<sup>2</sup> GARDEN AREA: 71 m<sup>2</sup>

| ROOM NAME            | DIMENSION    |
|----------------------|--------------|
| 1-Entrance           | 2.10m *1.30m |
| 2-Bathroom 1         | 2.55m *1.30m |
| 3-Reception & Dining | 8.75m *4.10m |
| 4-Terrace 1          | 4.15m *2.00m |
| 5-Corridor           | 5.20m *1.15m |
| 6-Kitchen            | 3.30m *2.80m |
| <b>7-</b> Bathroom 2 | 2.60m *1.90m |
| 8-Master Bedroom     | 3.90m *3.80m |
| 9- Terrace 2         | 1.55m *1.20m |
| 10- Bathroom 2       | 2.60m *2.35m |
| 11- Dressing         | 2.60m *1.90m |
| 12-Living            | 3.75m *3.25m |
| 13-Bedroom 1         | 3.85m *3.80m |
| 14-Bedroom 2         | 4.55m *3.80m |