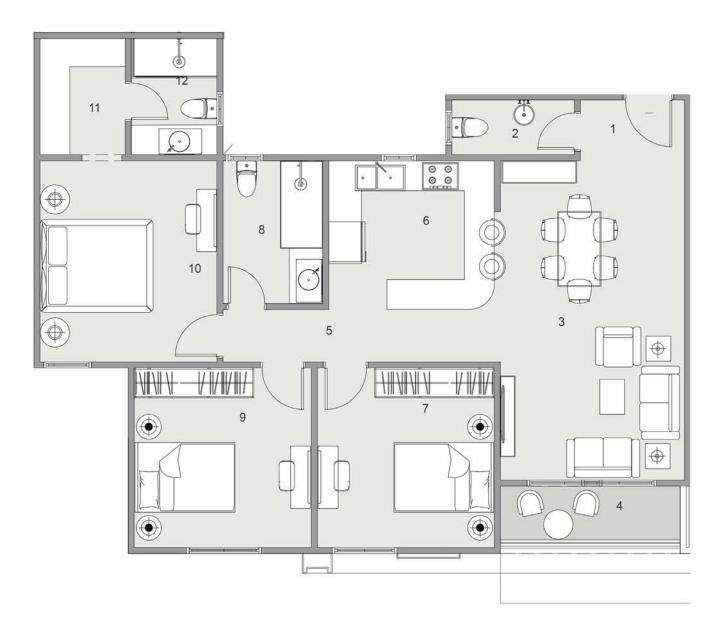

#### BLOCK: A9 CODE: A9-04 TOTAL AREA: 151 m<sup>2</sup> GARDEN AREA: 59 m<sup>2</sup>

| ROOM NAME           | DIMENSION    |
|---------------------|--------------|
| - Entrance          | 2.15m *1.30m |
| -Bathroom 1         | 2.65m *1.30m |
| -Reception & Dining | 6.50m *3.80m |
| -Terrace            | 3.80m *1.40m |
| - Corridor          | 5.55m *1.10m |
| -Kitchen            | 3.45m *3.05m |
| -Bedroom 1          | 3.80m *3.65m |
| -Bathroom 2         | 3.10m *2.10m |
| -Bedroom 2          | 3.80m *3.75m |
| 0-Master Bedroom    | 4.15m *3.75m |
| 1- Dressing         | 2.45m *1.90m |
| 2- Bathroom 3       | 2.45m *1.90m |

BLOCK: A9 CODE: A9-14 TOTAL AREA: 152 m<sup>2</sup>

| ROOM NAME           | DIMENSION    |
|---------------------|--------------|
| - Entrance          | 2.15m *1.30m |
| 2-Bathroom 1        | 2.65m *1.30m |
| -Reception & Dining | 6.50m *3.80m |
| I-Terrace           | 3.80m *1.40m |
| -Corridor           | 5.55m *1.10m |
| -Kitchen            | 3.45m *3.05m |
| -Bedroom 1          | 3.80m *3.65m |
| -Bathroom 2         | 3.10m *2.10m |
| -Bedroom 2          | 3.80m *3.75m |
| 0-Master Bedroom    | 4.15m *3.75m |
| 1- Dressing         | 2.45m *1.90m |
| 2- Bathroom 3       | 2.45m *1.90m |

BLOCK: A9 CODE: A9-24 TOTAL AREA: 151 m<sup>2</sup>

| ROOM NAME            | DIMENSION    |
|----------------------|--------------|
| 1-Entrance           | 2.15m *1.30m |
| 2-Bathroom 1         | 2.65m *1.30m |
| 3-Reception & Dining | 6.50m *3.80m |
| 4-Terrace            | 3.80m *1.40m |
| 5-Corridor           | 5.55m *1.10m |
| 6-Kitchen            | 3.45m *3.05m |
| 7-Bedroom 1          | 3.80m *3.65m |
| 8-Bathroom 2         | 3.10m *2.10m |
| 9-Bedroom 2          | 3.80m *3.75m |
| 10-Master Bedroom    | 4.15m *3.75m |
| 11- Dressing         | 2.45m *1.90m |
| 12-Bathroom 3        | 2.45m *1.90m |
|                      |              |

BLOCK: A9 CODE: A9-34 TOTAL AREA: 151 m<sup>2</sup>

| ROOM NAME            | DIMENSION    |
|----------------------|--------------|
| I-Entrance           | 2.15m *1.30m |
| 2-Bathroom 1         | 2.65m *1.30m |
| 3-Reception & Dining | 6.50m *3.80m |
| 4-Terrace            | 3.80m *1.40m |
| 5-Corridor           | 5.55m *1.10m |
| S-Kitchen            | 3.45m *3.05m |
| -Bedroom 1           | 3.80m *3.65m |
| -Bathroom 2          | 3.10m *2.10m |
| Bedroom 2            | 3.80m *3.75m |
| 0-Master Bedroom     | 4.15m *3.75m |
| 1- Dressing          | 2.45m *1.90m |
| 2-Bathroom 3         | 2.45m *1.90m |

BLOCK: A9 CODE: A9-44 TOTAL AREA: 151 m<sup>2</sup>

| ROOM NAME            | DIMENSION    |  |
|----------------------|--------------|--|
| 1-Entrance           | 2.15m *1.30m |  |
| 2-Bathroom 1         | 2.65m *1.30m |  |
| 3-Reception & Dining | 6.50m *3.80m |  |
| 4-Terrace            | 3.80m *1.40m |  |
| 5-Corridor           | 5.55m *1.10m |  |
| 6-Kitchen            | 3.45m *3.05m |  |
| 7-Bedroom 1          | 3.80m *3.65m |  |
| 8-Bathroom 2         | 3.10m *2.10m |  |
| 9-Bedroom 2          | 3.80m *3.75m |  |
| 10-Master Bedroom    | 4.15m *3.75m |  |
| 11- Dressing         | 2.45m *1.90m |  |
| 12-Bathroom 3        | 2.45m *1.90m |  |
|                      |              |  |