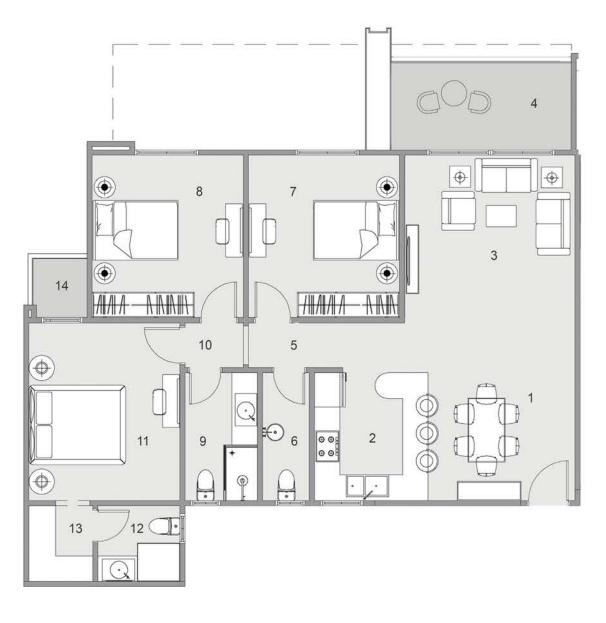

#### BLOCK: A9 CODE: A9-02 TOTAL AREA: 188 m<sup>2</sup> GARDEN AREA: 71 m<sup>2</sup>

| ROOM NAME            | DIMENSION    |
|----------------------|--------------|
| 1-Entrance           | 2.10m *1.30m |
| 2-Bathroom 1         | 2.55m *1.30m |
| 3-Reception & Dining | 8.75m *4.10m |
| 4-Terrace 1          | 4.15m *2.00m |
| 5-Corridor           | 5.20m *1.15m |
| 6-Kitchen            | 3.30m *2.80m |
| <b>7-</b> Bathroom 2 | 2.60m *1.90m |
| 8-Master Bedroom     | 3.90m *3.80m |
| 9- Terrace 2         | 1.55m *1.20m |
| 10- Bathroom 2       | 2.60m *2.35m |
| 11- Dressing         | 2.60m *1.90m |
| 12-Living            | 3.75m *3.25m |
| 13-Bedroom 1         | 3.85m *3.80m |
| 14-Bedroom 2         | 4.55m *3.80m |