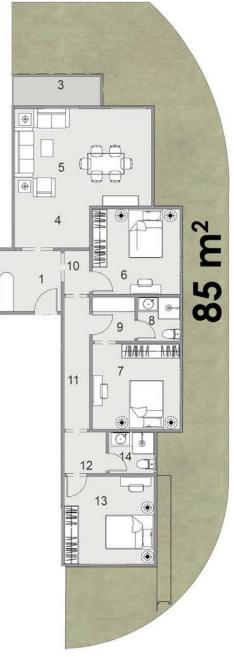

BLOCK: B5 CODE: B5-13 TOTAL AREA: 192 m<sup>2</sup>

| ROOM NAME            | DIMENSION    |
|----------------------|--------------|
| 1-Entrance           | 2.10m *1.30m |
| 2-Bathroom 1         | 2.55m *1.30m |
| 3-Reception & Dining | 8.75m *4.10m |
| 4-Terrace 1          | 3.70m *2.00m |
| 5-Corridor           | 5.20m *1.15m |
| 6-Kitchen            | 3.30m *2.80m |
| 7-Bathroom 2         | 2.60m *1.90m |
| 8-Master Bedroom     | 3.90m *3.80m |
| 9- Bathroom 2        | 2.55m *1.95m |
| 10- Dressing         | 2.55m *1.90m |
| 11-Living            | 3.75m *3.25m |
| 12-Bedroom 1         | 3.80m *3.70m |
| 13-Bedroom 2         | 4.45m *3.80m |
| 14-Terrace 2         | 3.80m *1.55m |
|                      |              |