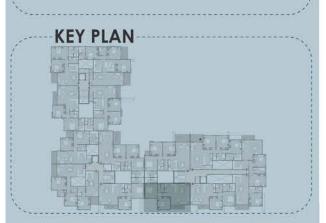

4.00m *3.65m |
| 3-Bedroom 2      | 4.00m *3.75m |
| -Bathroom 2      | 3.20m *1.80m |
| 0-Lobby          | 1.50m *1.15m |
| 1-Master Bedroom | 4.30m *3.75m |
| 12-Bathroom 3    | 2.10m *1.90m |
| 3-Dressing       | 1.90m *1.70m |
| 4-Terrace 2      | 1.45m *1.35m |





#### BLOCK: C8 CODE: C8-25 TOTAL AREA: 120 m<sup>2</sup>

| ROOM NAME        | DIMENSION    |
|------------------|--------------|
| I-Dining         | 3.80m *3.75m |
| 2-Reception      | 5.60m *2.45m |
| 3-Terrace        | 3.95m *1.05m |
| 4-Kitchen        | 3.60m *2.60m |
| 5-Corridor       | 4.00m *1.15m |
| - Lobby          | 1.50m *1.15m |
| -Bedroom 1       | 3.80m *3.80m |
| -Bathroom 1      | 2.60m *1.95m |
| - Master Bedroom | 4.30m *3.75m |
| 0-Bathroom 2     | 2.10m *1.75m |
| 1-Dressing       | 1.70m *1.70m |





# BLOCK: C8

CODE: C8-26 TOTAL AREA: 122 m<sup>2</sup>

#### 

| -                |              |
|------------------|--------------|
| ROOM NAME        | DIMENSION    |
| 1-Dining         | 3.85m *3.80m |
| 2-Kitchen        | 3.60m *2.60m |
| 3-Reception      | 5.60m *2.40m |
| 4-Terrace        | 3.80m *1.15m |
| 5-Corridor       | 4.00m *1.15m |
| 6-Bathroom 1     | 2.60m *1.90m |
| 7-Bedroom        | 3.80m *3.80m |
| 8-Master Bedroom | 4.30m *3.75m |
| 9-Bathroom 2     | 2.10m *1.70m |
| 10- Dressing     | 1.70m *1.70m |
| 11- Lobby        | 1.50m *1.15m |





| BLOCK: C8<br>CODE: C8-31<br>TOTAL AREA: 85 m <sup>2</sup> |              |  |
|-----------------------------------------------------------|--------------|--|
|                                                           |