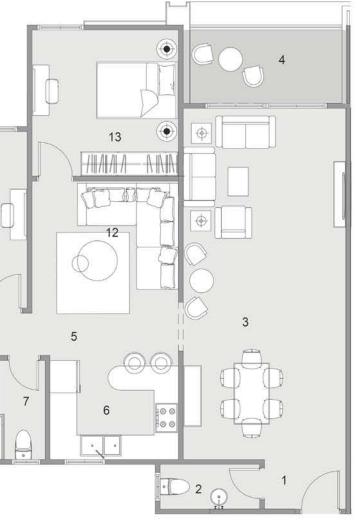

#### BLOCK: A9 CODE: A9-02 TOTAL AREA: 188 m<sup>2</sup> GARDEN AREA: 71 m<sup>2</sup>

| ROOM NAME            | DIMENSION    |
|----------------------|--------------|
| 1-Entrance           | 2.10m *1.30m |
| 2-Bathroom 1         | 2.55m *1.30m |
| 3-Reception & Dining | 8.75m *4.10m |
| 4-Terrace 1          | 4.15m *2.00m |
| 5-Corridor           | 5.20m *1.15m |
| 6-Kitchen            | 3.30m *2.80m |
| <b>7-</b> Bathroom 2 | 2.60m *1.90m |
| 8-Master Bedroom     | 3.90m *3.80m |
| 9- Terrace 2         | 1.55m *1.20m |
| 10- Bathroom 2       | 2.60m *2.35m |
| 11- Dressing         | 2.60m *1.90m |
| 12-Living            | 3.75m *3.25m |
| 13-Bedroom 1         | 3.85m *3.80m |
| 14-Bedroom 2         | 4.55m *3.80m |